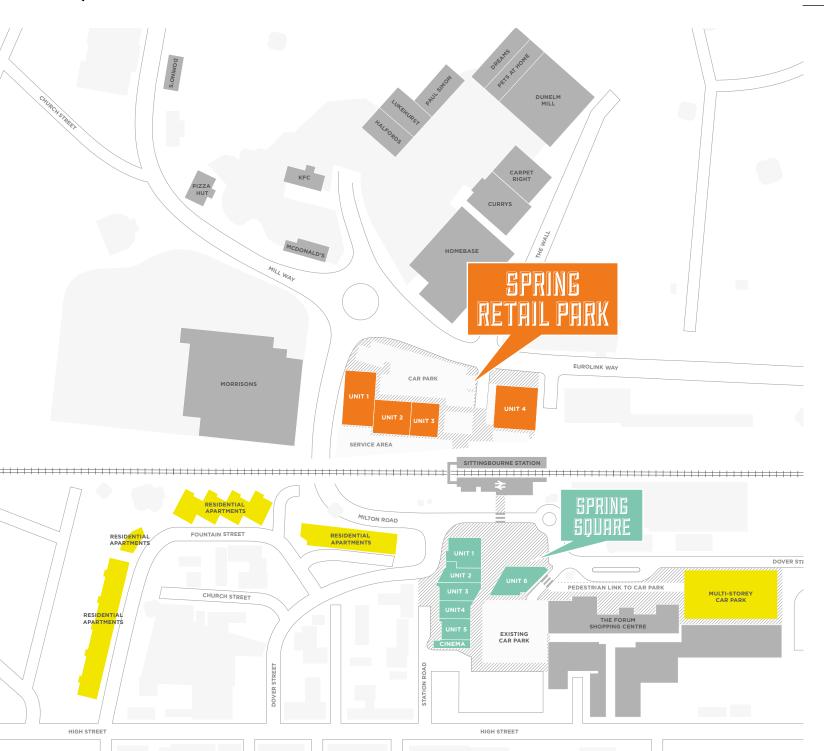

## SPRING RETAIL PARK

A big box retail park with 4 new units in the heart of Sittingbourne's existing shopping destinations.

## SPRING SQUARE

A new cultural quarter with a seven-screen multiplex cinema and seven restaurants centred round an attractive plaza, with outside eating areas.