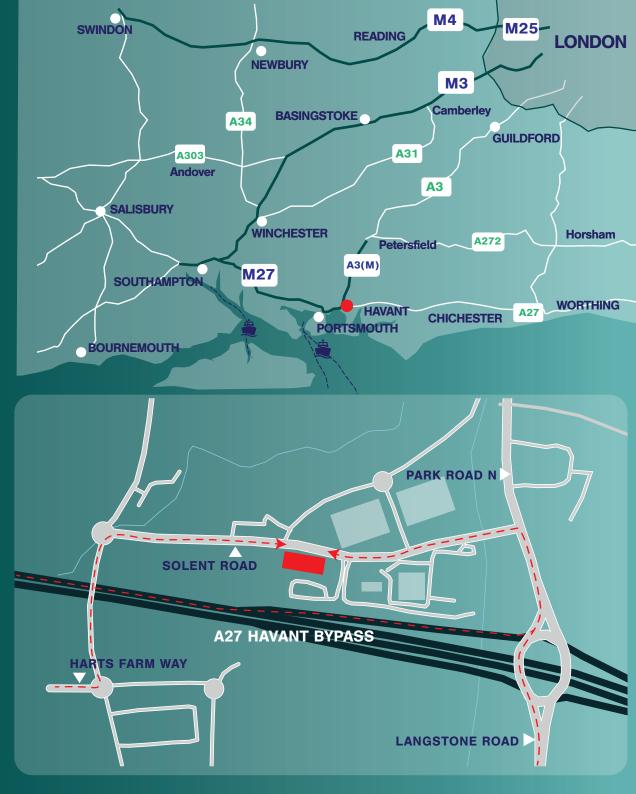

### LOCATION

In terms of location, Solent Retail Park is very well positioned, being accessible from either the Langstone Flyover (A27) or via Harts Farm Way.

It is within easy reach of both the **A23(M) to London** and the **south coast's A27/M27** and is approximately a 20 minute drive to **Portsmouth** (6 miles), Chichester (11 miles) and Southampton (22miles).