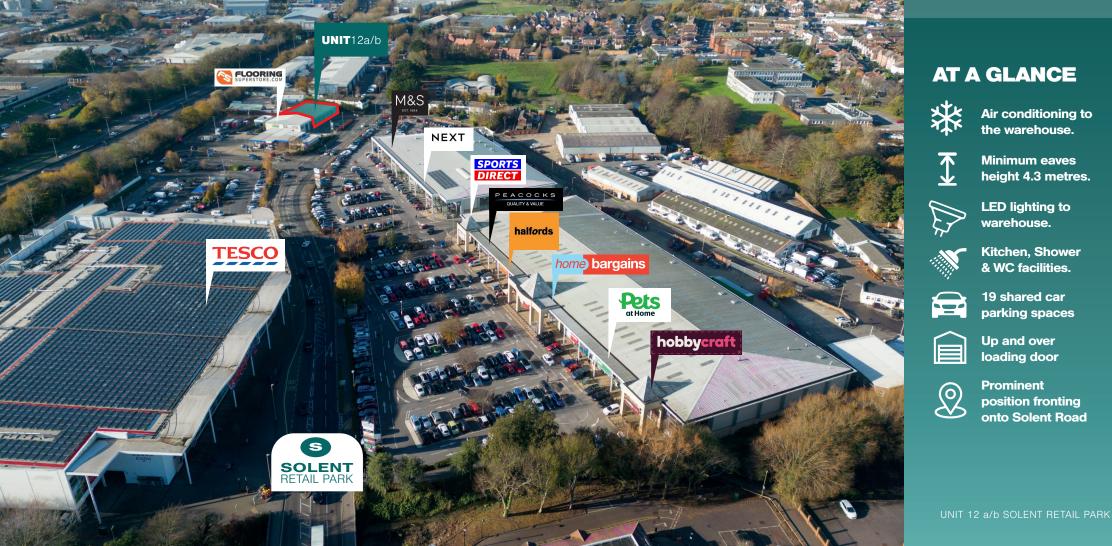

#### **AT A GLANCE**

Air conditioning to the warehouse.

Minimum eaves height 4.3 metres.

> LED lighting to warehouse.

Kitchen, Shower & WC facilities.

<u>`</u>

19 shared car parking spaces

Up and over loading door

**Prominent** position fronting onto Solent Road