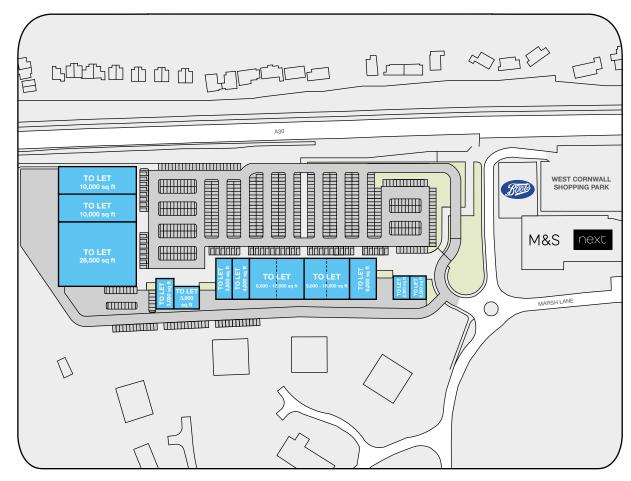

## **Description**

West Cornwall Retail Park will be a new 94,400 sq ft Open A1 retail park adjacent to West Cornwall Shopping Park.

### **Scheme Size**

94,400 sq ft (8,770 sq m) with consent for mezzanine floors.