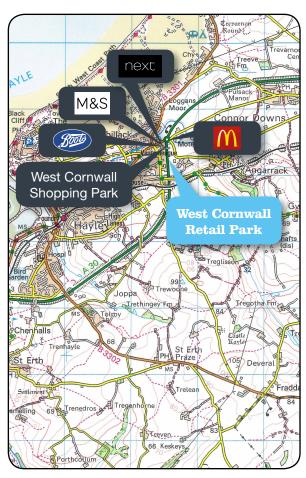

### Location

West Cornwall Retail Park will be located adjacent to the highly successful West Cornwall Shopping Park on the main A30 dual carriage way. The A30 is the principal spine road connecting Exeter 100 miles to the east with Penzance seven miles to the west.