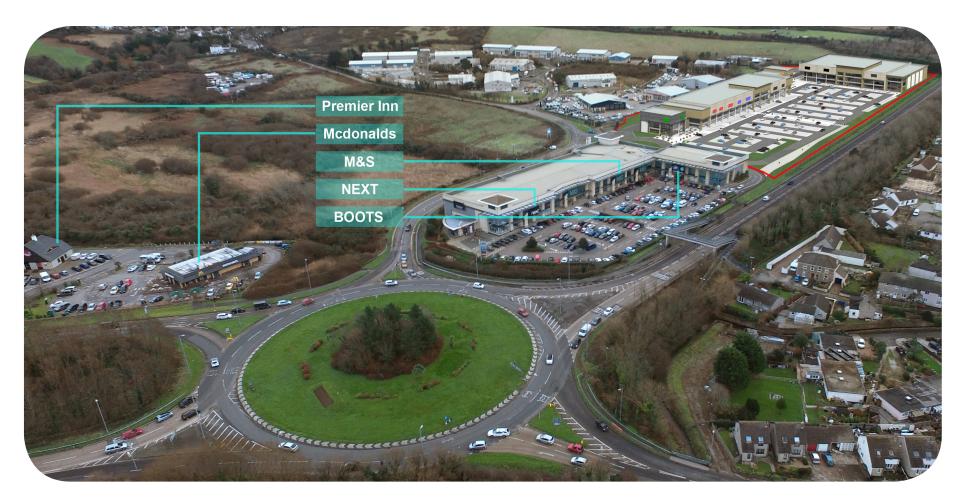

### Location

West Cornwall Retail Park will be located adjacent to the highly successful West Cornwall Shopping Park on the main A30 dual carriage way. The A30 is the principal spine road connecting Exeter 100 miles to the east with Penzance seven miles to the west.

## **Description**

West Cornwall Retail Park will be a new 94,400 sq ft Open A1 retail park adjacent to West Cornwall Shopping Park.