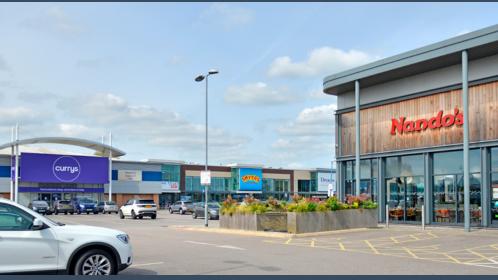

## **Key Points**

- JunctionNINE Retail Park is very prominent on Winwick Road, close to of the M62 motorway
- The total population within the Warrington primary catchment area is in excess of 335,000
- The estimated shopping population of Warrington is 186,000
- The scheme provides 200,000 sq ft of retail space and is being extended to create additional retail units increasing the park by 50,000 sq ft
- Units available from 2,500 sq ft
- Benefits from 963 free parking spaces
- The scheme benefits from strong traffic flows along Winwick Road of approximately 41,000 cars per day
- Open A1 (Non food) planning consent
- Extensive refurbishment of existing shop fronts, extended units and additional car parking in Circa of £9 million
- New access road directly from the A49 is now open
- EPCs are available on request