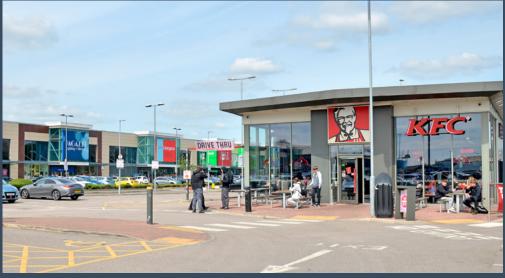

## **Key Points**

- JunctionNINE Retail Park is very prominent on Winwick Road, close to of the M62 motorway
- The total population within the Warrington primary catchment area is in excess of 335,000
- The estimated shopping population of Warrington is 186,000
- The scheme provides 200,000 sq ft of retail space and is being extended to create additional retail units increasing the park by 50,000 sq ft
- Units available from 2,500 sq ft
- Benefits from 963 free parking spaces
- The scheme benefits from strong traffic flows along Winwick Road of approximately 41,000 cars per day
- Open A1 (Non food) planning consent
- Extensive refurbishment of existing shop fronts, extended units and additional car parking in Circa of £9 million
- New access road directly from the A49 is now open
- EPCs are available on request