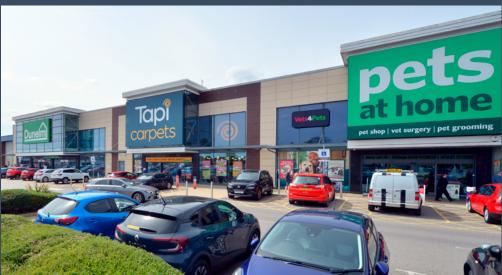

## **Key Points**

- JunctionNINE Retail Park is very prominent on Winwick Road, close to of the M62 motorway
- The total population within the Warrington primary catchment area is in excess of 335,000
- The estimated shopping population of Warrington is 186,000
- The scheme provides 200,000 sq ft of retail space and is being extended to create additional retail units increasing the park by 50,000 sq ft
- Units available from 2,500 sq ft
- Benefits from 963 free parking spaces
- The scheme benefits from strong traffic flows along Winwick Road of approximately 41,000 cars per day
- Open A1 (Non food) planning consent
- Extensive refurbishment of existing shop fronts, extended units and additional car parking in Circa of £9 million
- New access road directly from the A49 is now open
- EPCs are available on request