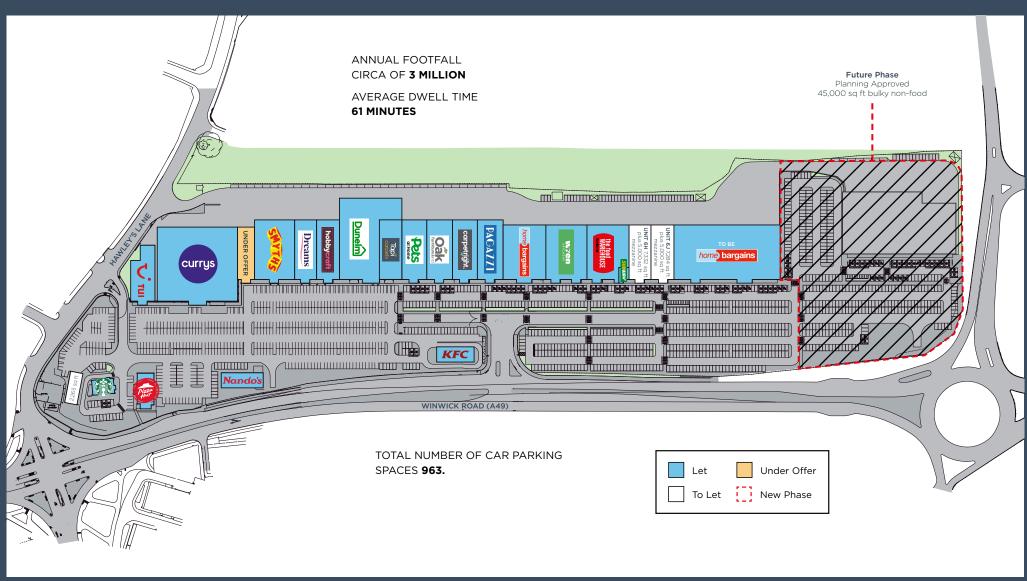

## **Key Points**

- JunctionNINE Retail Park is very prominent on Winwick Road, close to of the M62 motorway
- The total population within the Warrington primary catchment area is in excess of 335,000
- The estimated shopping population of Warrington is 186,000
- The scheme provides 200,000 sq ft of retail space and is being extended to create additional retail units increasing the park by 50,000 sq ft
- Units available from 2,500 sq ft
- Benefits from 963 free parking spaces
- The scheme benefits from strong traffic flows along Winwick Road of approximately 41,000 cars per day
- Open A1 (Non food) planning consent
- Extensive refurbishment of existing shop fronts, extended units and additional car parking in Circa of £9 million
- New access road directly from the A49 is now open
- EPCs are available on request