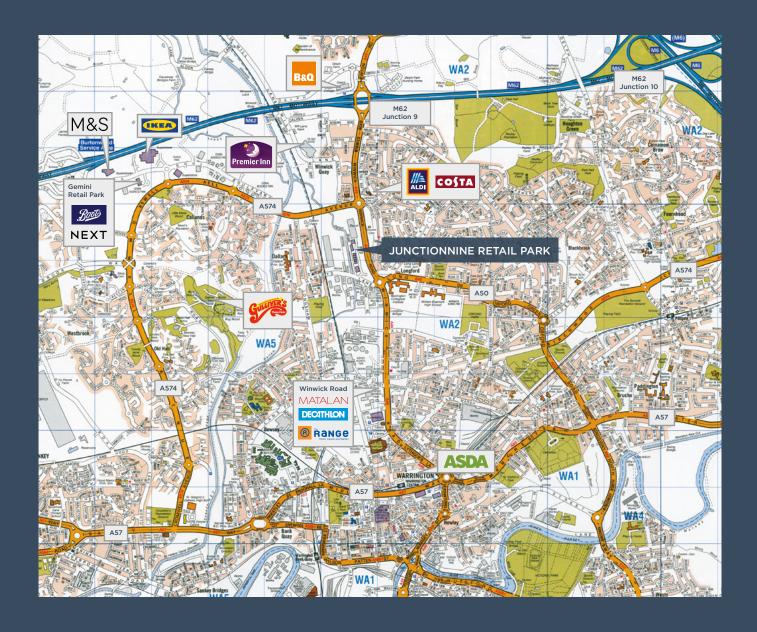

## **Key Points**

- JunctionNINE Retail Park is very prominent on Winwick Road, close to of the M62 motorway
- The total population within the Warrington primary catchment area is in excess of 335,000
- The estimated shopping population of Warrington is 186,000
- The scheme provides 200,000 sq ft of retail space and is being extended to create additional retail units increasing the park by 50,000 sq ft
- Units available from 2,500 sq ft
- Benefits from 963 free parking spaces
- The scheme benefits from strong traffic flows along Winwick Road of approximately 41,000 cars per day
- Open A1 (Non food) planning consent
- Extensive refurbishment of existing shop fronts, extended units and additional car parking in Circa of £9 million
- New access road directly from the A49 is now open
- EPCs are available on request