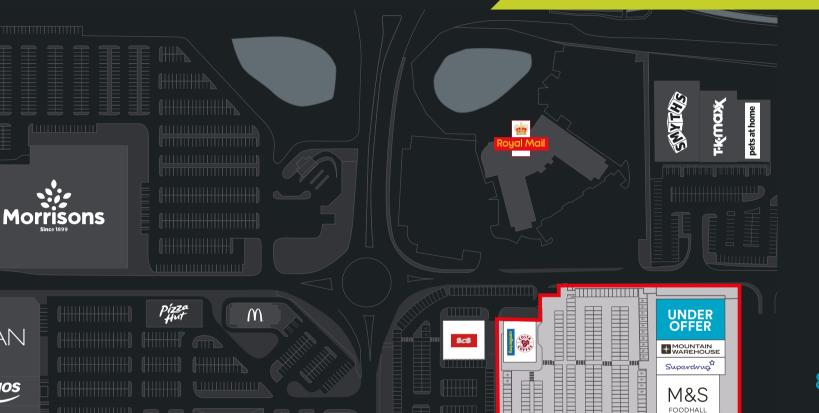

SPORTS DIRECT.COM

A1 Food

planning consent

315 Car

parking spaces (1:255 sq ft)

Scheme of circa

80,000 sq ft

UNDER OFFER

AVAILABLE

bm

arranged in 11 units

Potential to sub-divide