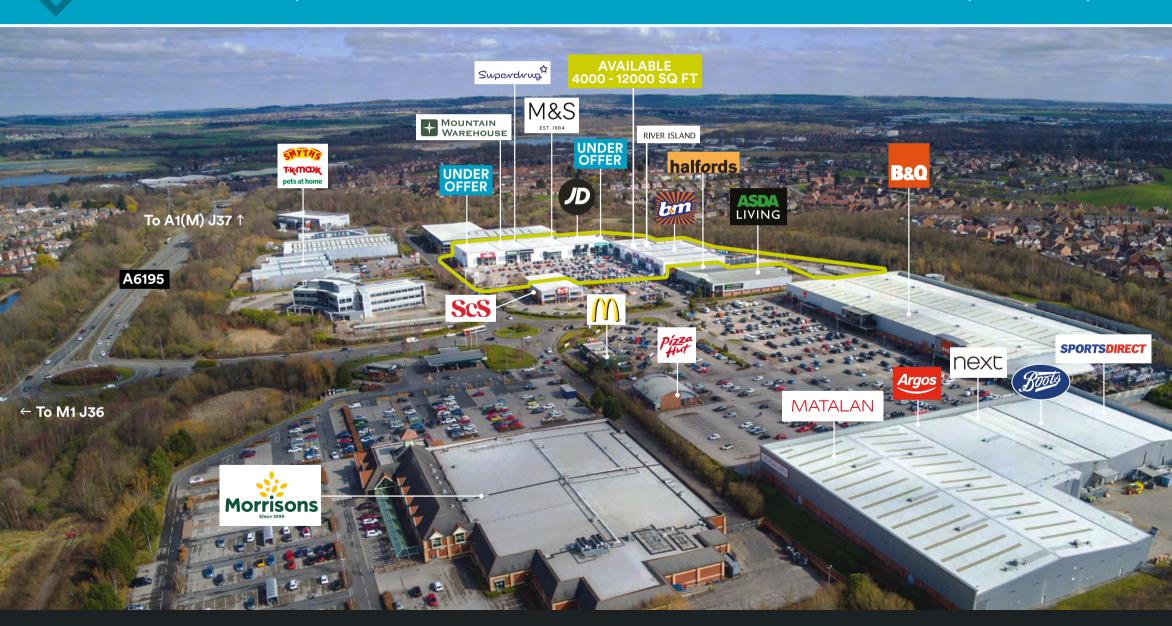

# CORTONWOOD SHOPPING PARK

**CORTONWOOD DRIVE • DEARNE VALLEY • S73 OUF** 

SCHEME OF CIRCA 80,000 SQ FT ARRANGED IN 11 UNITS WITH 315 CAR PARKING SPACES (1:255 SQ FT)

SPORTS DIRECT.COM

A1 Food

planning consent

315 Car

parking spaces (1:255 sq ft)

Scheme of circa

80,000 sq ft

UNDER OFFER

AVAILABLE

bm

arranged in 11 units

Potential to sub-divide