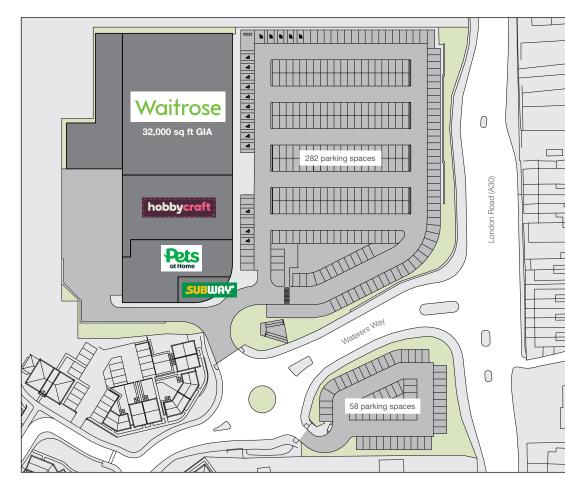

## Location

The 51,500 sq ft scheme benefits from considerable frontage on to the A30 and is situated 0.5 miles to the south west of the town centre, forming the sole out of town provision within Bagshot.

## **Tenant Line-Up**

A 32,000 sq ft Waitrose and three units let to Hobbycraft (10,193 sq ft), Pets at Home (7,502 sq ft) and Subway (1,500 sq ft).

All plans and digital visualisations are published for convenience of identification only and although believed to be correct, their accuracy is not guaranteed and they do not form part of any contract.