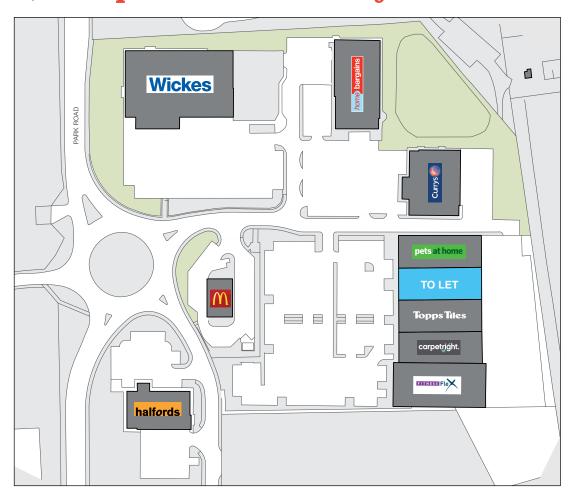

# **Opportunities**

9,510 sq ft sq ft immediately available to let.

For further information please contact: