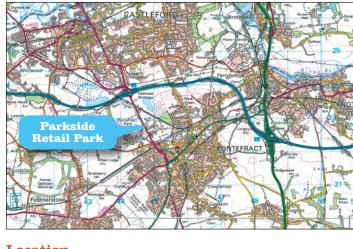

### Location

Parkside Retail Park (Phase 1 & 2) is located to the north of Pontefract town centre and fronts the A639 which connects to J32 of the M62 motorway. There is significant residential development surrounding the subject property.