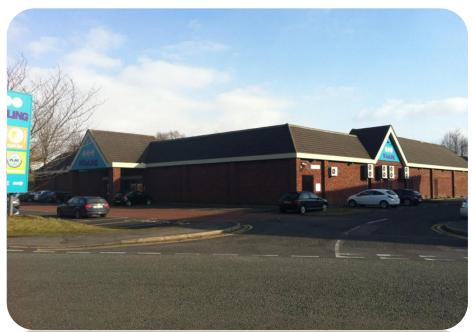

### **AVAILABLE UNIT**

22,250 sq ft with 105 car parking spaces.

# **PLANNING**

The current planning consent is restricted to a bowling alley use only however we would consider that there are good prospects to widen this subject to planning.