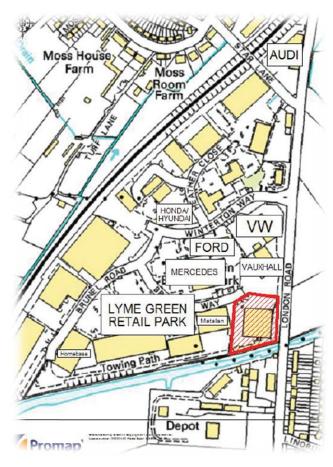

# LOCATION

The available space is situated approximately 1 mile south of the town centre and immediately adjacent to the Open A1 Non-food consented Lyme Green Retail Park where Homebase, Harveys, Poundstretcher, Pets at Home, Curry's, Next, Carpetright and Matalan trade.

### **AVAILABLE UNIT**

22,250 sq ft with 105 car parking spaces.