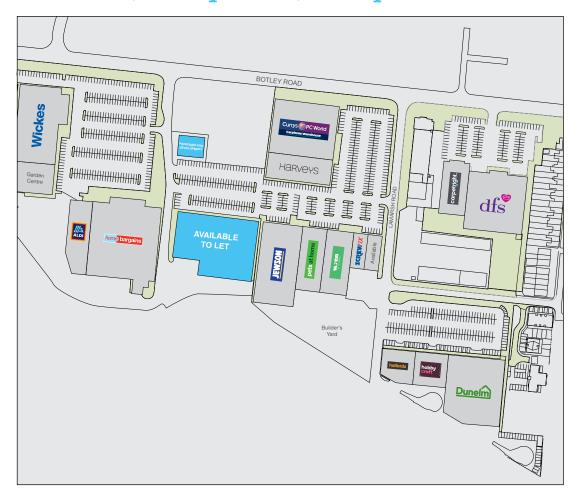

# **Botley Road Retail Park · Oxford · OX2 0HA**

To LET: 9,884 sq ft - 34,530 sq ft Retail Warehouse - Immediately Available

## Location

The subject property forms part of Oxford's primary out of town retail cluster located on the southern perimeter of Botley Road (A420); approximately 0.8 miles west of the city centre.

The cluster is characterised by a hybrid mix of retail and trade uses; but is widely recognised as the primary DIY and bulky goods retailing destination for the area.

#### **Scheme Size**

34,530 sq ft (3,208 sq m).

# **Car Parking**

140 car parking spaces.

# **Planning**

Open A1 (non-food).

## **Availability**

9,884 sq ft – 34,530 sq ft immediately available. Various uses and subdivision configurations will be considered subject to planning.

All plans and digital visualisations are published for convenience of identification only and although believed to be correct, their accuracy is not guaranteed and they do not form part of any contract.