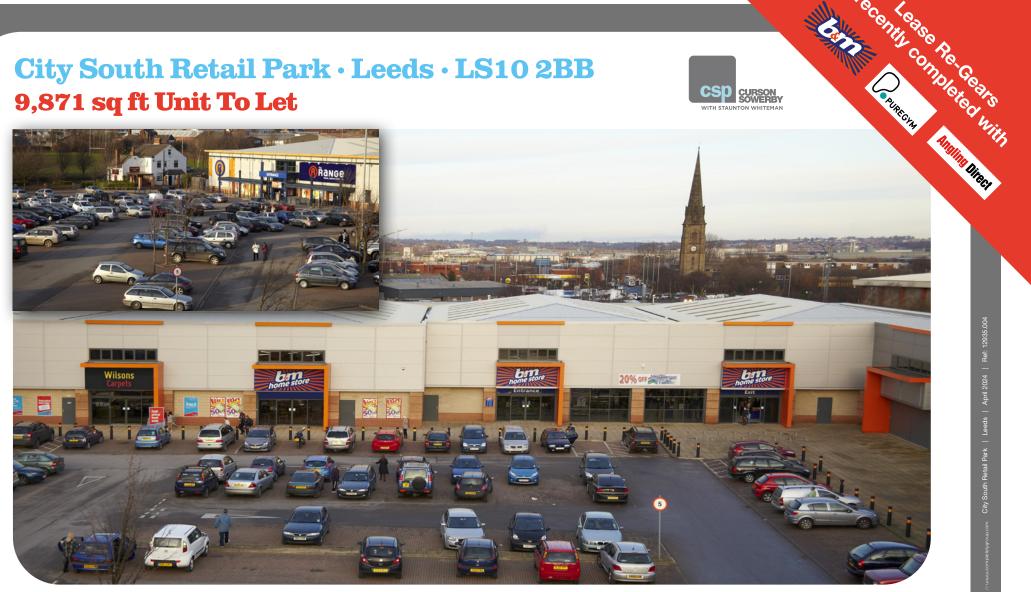

# City South Retail Park · Leeds · LS10 2BB 9,871 sq ft Unit To Let

### **Description**

City South RP comprises approximately 159,985 sq ft of recently refurbished retail warehouse accommodation, anchored by The Range and B&M.

Planning

Non Food / Class E

Open A1

**Opportunities** 

9,871 sq ft unit to let immediately and potential drive thru opportunity subject to terms and planning.

**Car Parking** 646 spaces