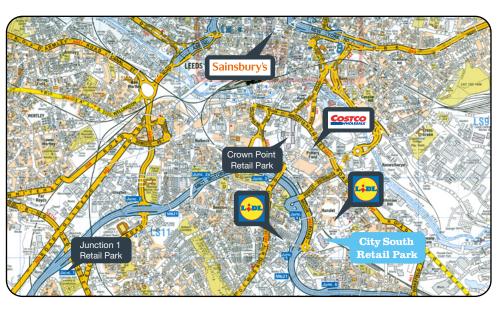

### Location

City South RP is located just 2 miles south of Leeds city centre and accessed from Junction 5 of the M621. The scheme can also be accessed from the A61 Hunslet Road or A653 via Tunstall Road.