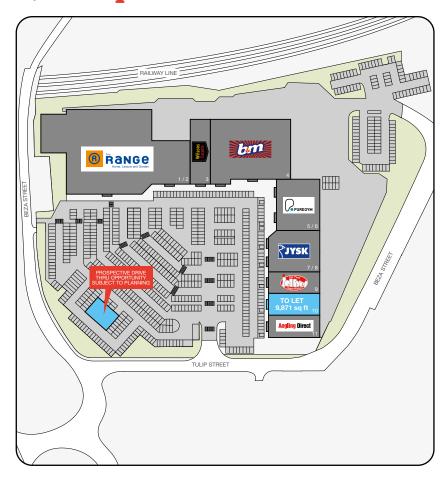

### **Description**

City South RP comprises approximately 159,985 sq ft of recently refurbished retail warehouse accommodation, anchored by The Range and B&M.

Planning

Non Food / Class E

Open A1

**Opportunities** 

9,871 sq ft unit to let immediately and potential drive thru opportunity subject to terms and planning.

**Car Parking** 646 spaces

# City South Retail Park · Leeds · LS10 2BB 9,871 sq ft Unit To Let

| Accommodation |                 |        |
|---------------|-----------------|--------|
| Unit          | Tenant          | Sq ft  |
| 1/2           | The Range       | 56,005 |
| 3             | Wilsons Carpets | 7,212  |
| 4             | B&M             | 27,664 |
| 5/6           | PureGym         | 19,828 |
| 7/8           | Jysk            | 14,878 |
| 9             | Jollyes         | 6,437  |
| 10            | TO LET          | 9,871  |
| 11            | Angling Direct  | 3,850  |