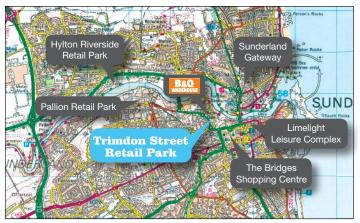

## Location

1km west of the City Centre, between Trimdon Street (A1231) and Farringdon Row. Trimdon Street is central to the local road network allowing access to the south via the A690 and A1018 and to the north via Queen Alexandra Bridge.