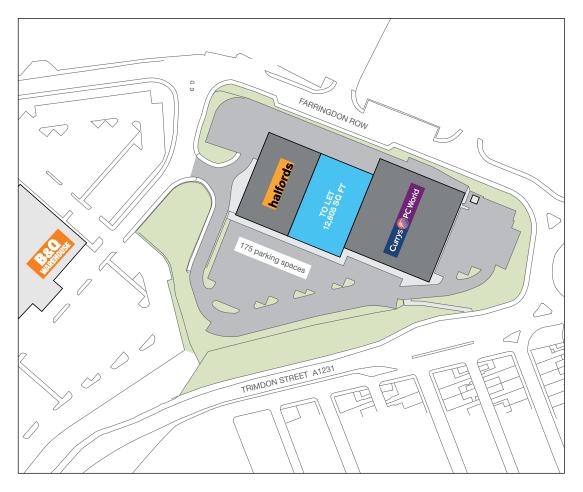

## Location

1km west of the City Centre, between Trimdon Street (A1231) and Farringdon Row. Trimdon Street is central to the local road network allowing access to the south via the A690 and A1018 and to the north via Queen Alexandra Bridge.

## The Scheme

Three modern, purpose-built retail warehouse units totalling 42,831 sq ft with 175 car parking spaces.

#### **Tenants**

Unit 1: Halfords – 10,082 sq ft (937 sq m)
Unit 2: TO LET – 12,605 sq ft (1,171 sq m)
Unit 3: Currys – 20,144 sq ft (1,871 sq m)

### Opportunity

Subject to the landlord formally agreeing a surrender of the unit currently leased to DSG Retail (former PC World) there is an opportunity to provide 12,605 sq ft which could be split subject to planning. For full details and quoting terms please contact the agents.