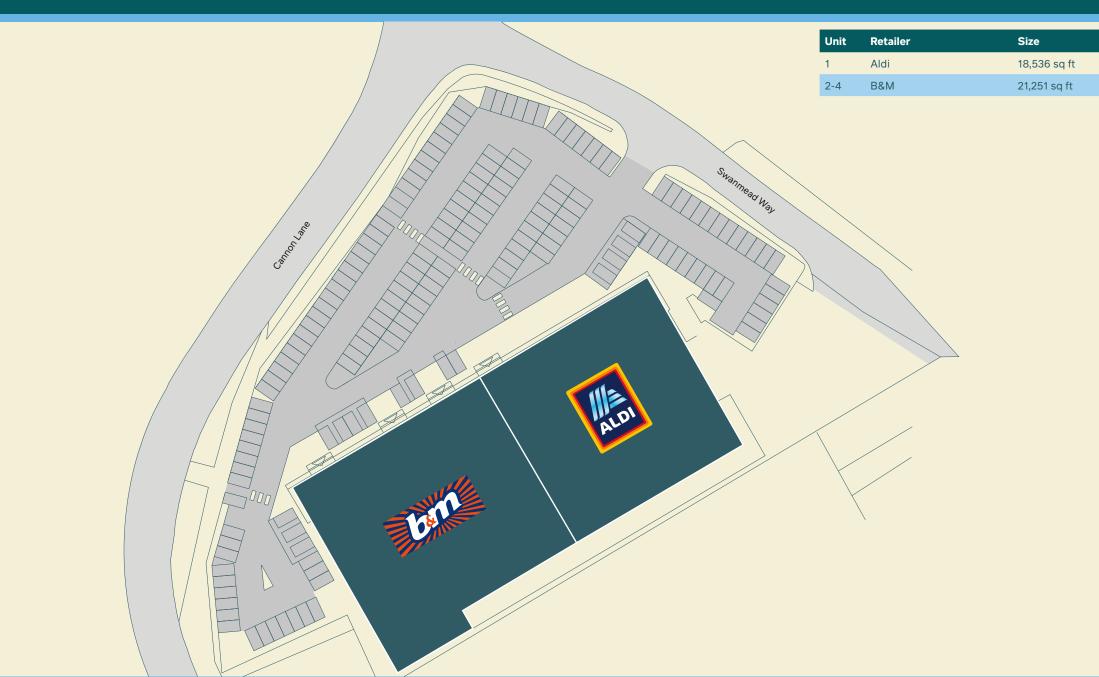

#### **Scheme Size**

44,500 sq ft (4,134 sq m). The scheme will benefit from 179 spaces providing a ratio of 1 space to 222 sq ft.

#### **Existing Occupiers**

Aldi and B&M.