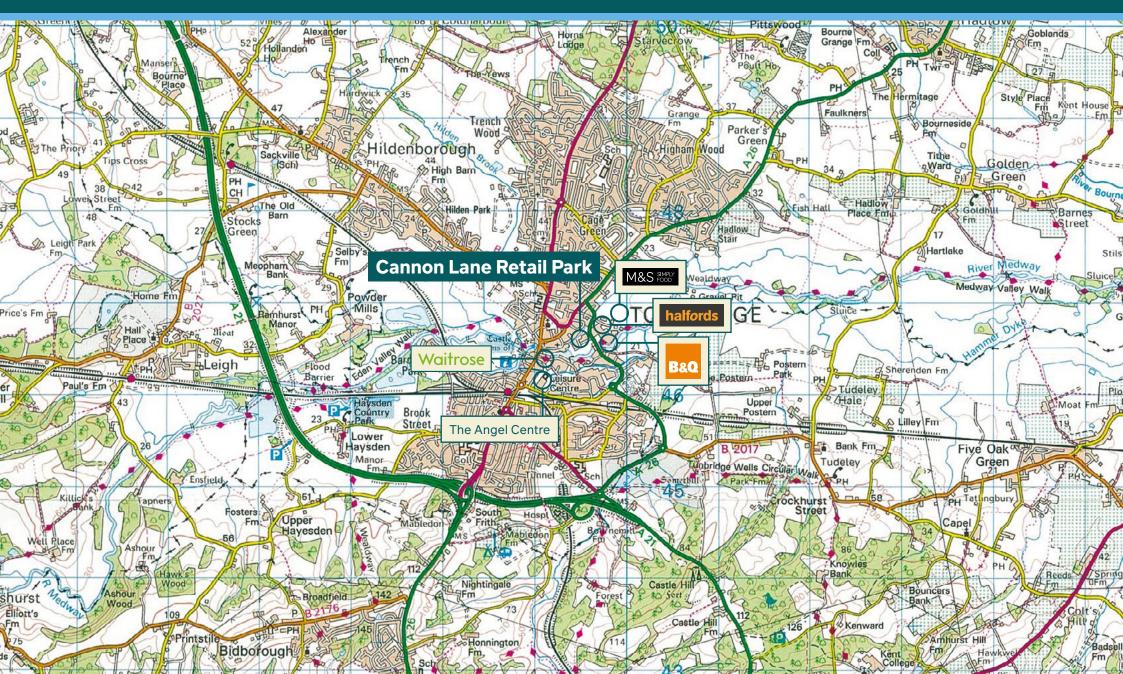

#### Location

Prominently located on the A26 adjacent to M&S, Halfords and M&S Simply Food.