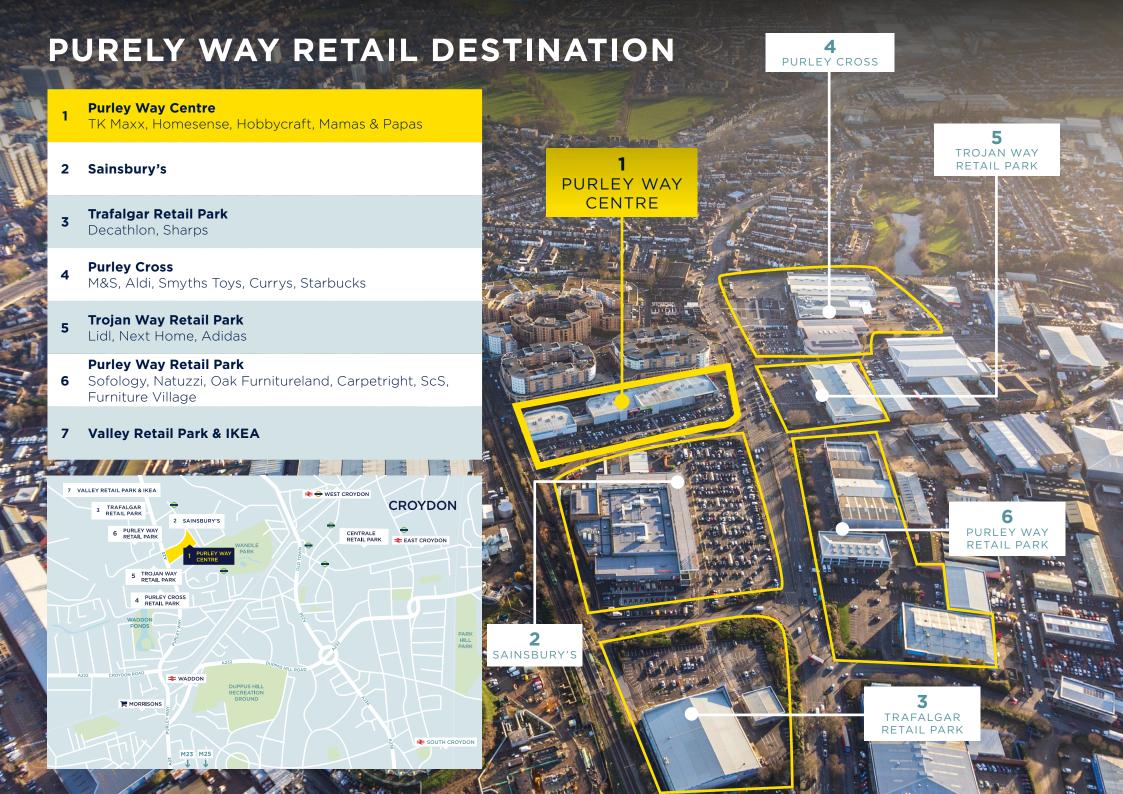

## LOCATION

- Purley Way is a premier retail warehouse destination in the UK with an estimated catchment population of 650,000 people within a 20 minute drive-time.
- Purley Way Centre is located at the heart of this premier destination.