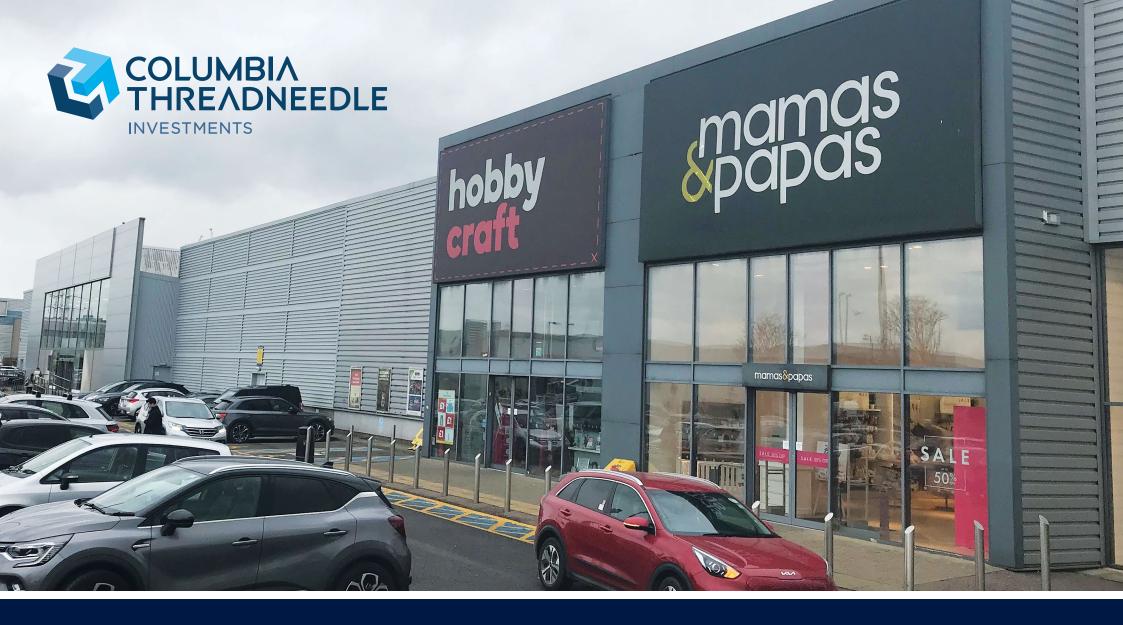

## **SCHEME DETAILS**

| Unit | Retailer          | Size (Sq Ft) |
|------|-------------------|--------------|
| 1    | TO LET            | 14,503       |
| 2    | TK Maxx/HomeSense | 32,415       |
| 3A   | Hobbycraft        | 8,172        |
| 3B   | Mamas & Papas     | 5,346        |