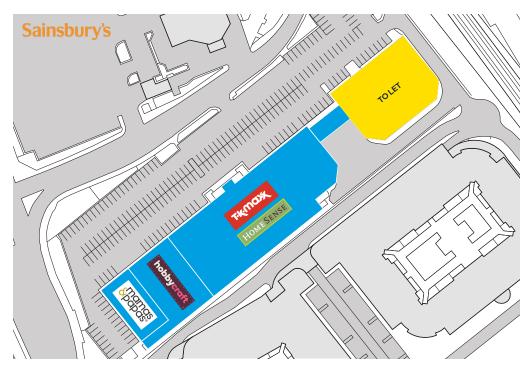

## **SCHEME DETAILS**

| Unit | Retailer          | Size (Sq Ft) |
|------|-------------------|--------------|
| 1    | TO LET            | 14,503       |
| 2    | TK Maxx/HomeSense | 32,415       |
| 3A   | Hobbycraft        | 8,172        |
| 3B   | Mamas & Papas     | 5,346        |

## **AVAILABILITY**

Unit 1 extending to approx. 14,503 sq ft (1,347 sq m) with potential for subdivision.