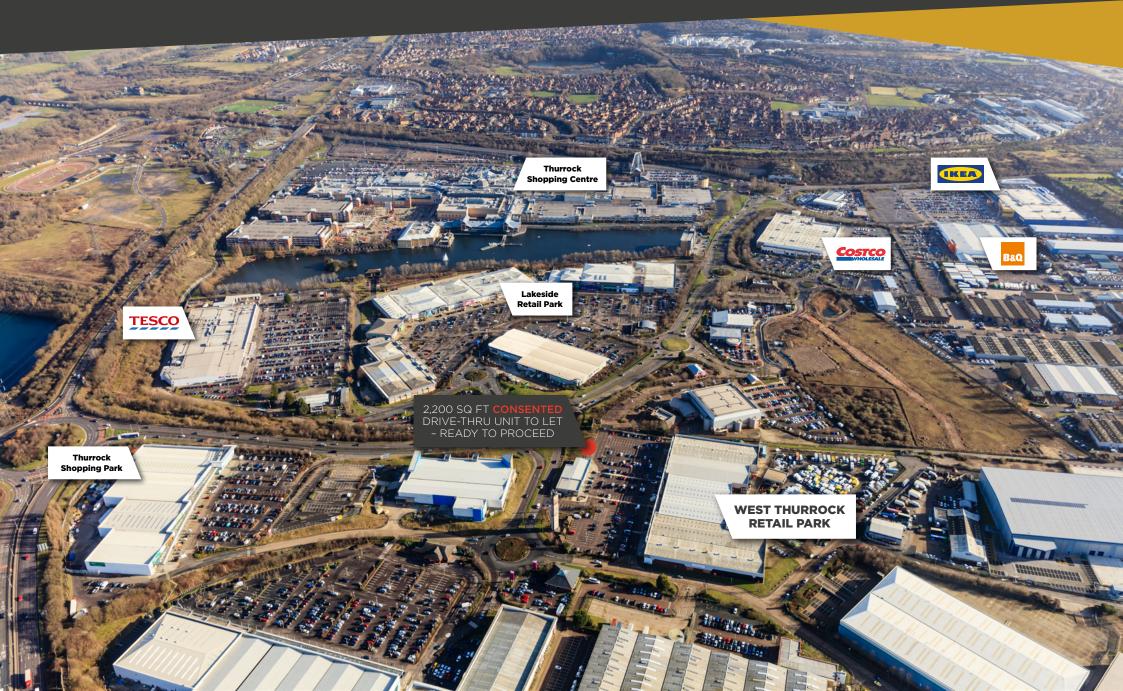

### LOCATION

The park is located on West Thurrock Way within close proximity to Junction 31 of the M25.

# **TRAFFIC FLOW**

Approximately 18,500 vehicles pass the retail park per day.