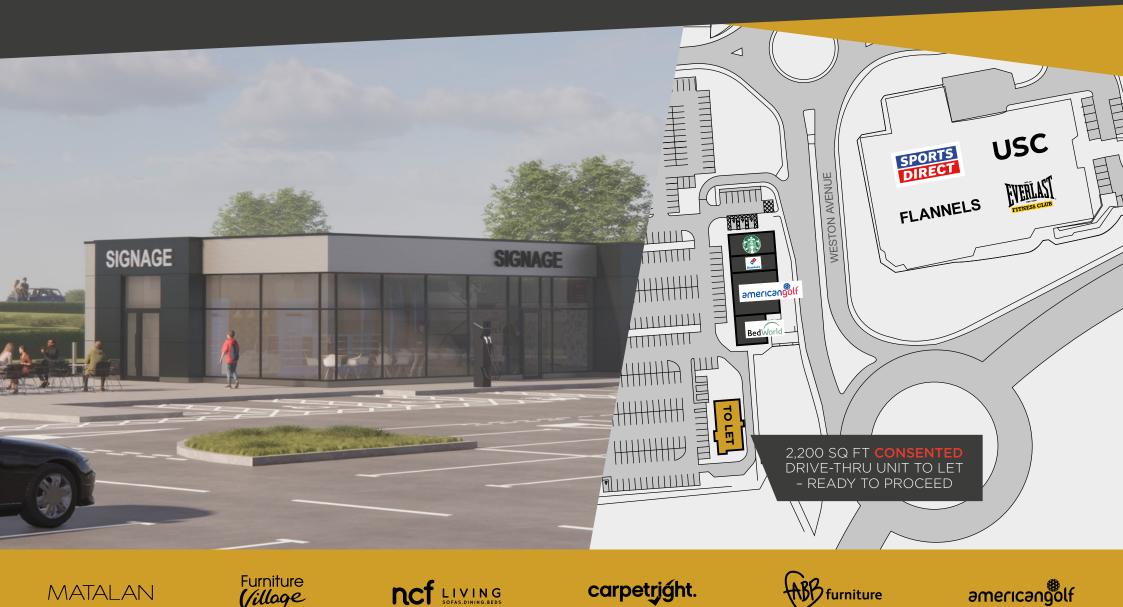

# 2,200 SQ FT **CONSENTED** DRIVE-THRU UNIT TO LET – READY TO PROCEED

THURROCK / RM20 3LP

### DESCRIPTION

Planning consent granted for a new drive-thru unit in a thriving retail park which forms part of the largest retail cluster in the UK. Other tenants include Furniture Village, Matalan, Carpetright, PureGym, American Golf, NCF and Starbucks.

### PLANNING

Consent granted for 2,200 sq ft drive-thru.