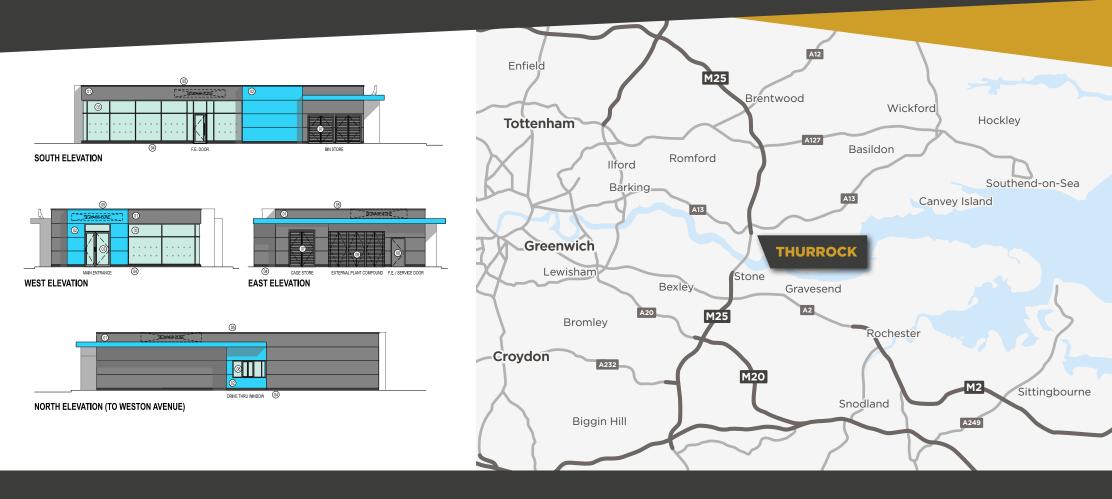

### LOCATION

The park is located on West Thurrock Way within close proximity to Junction 31 of the M25.

### PLANNING

Consent granted for 2,200 sq ft drive-thru.