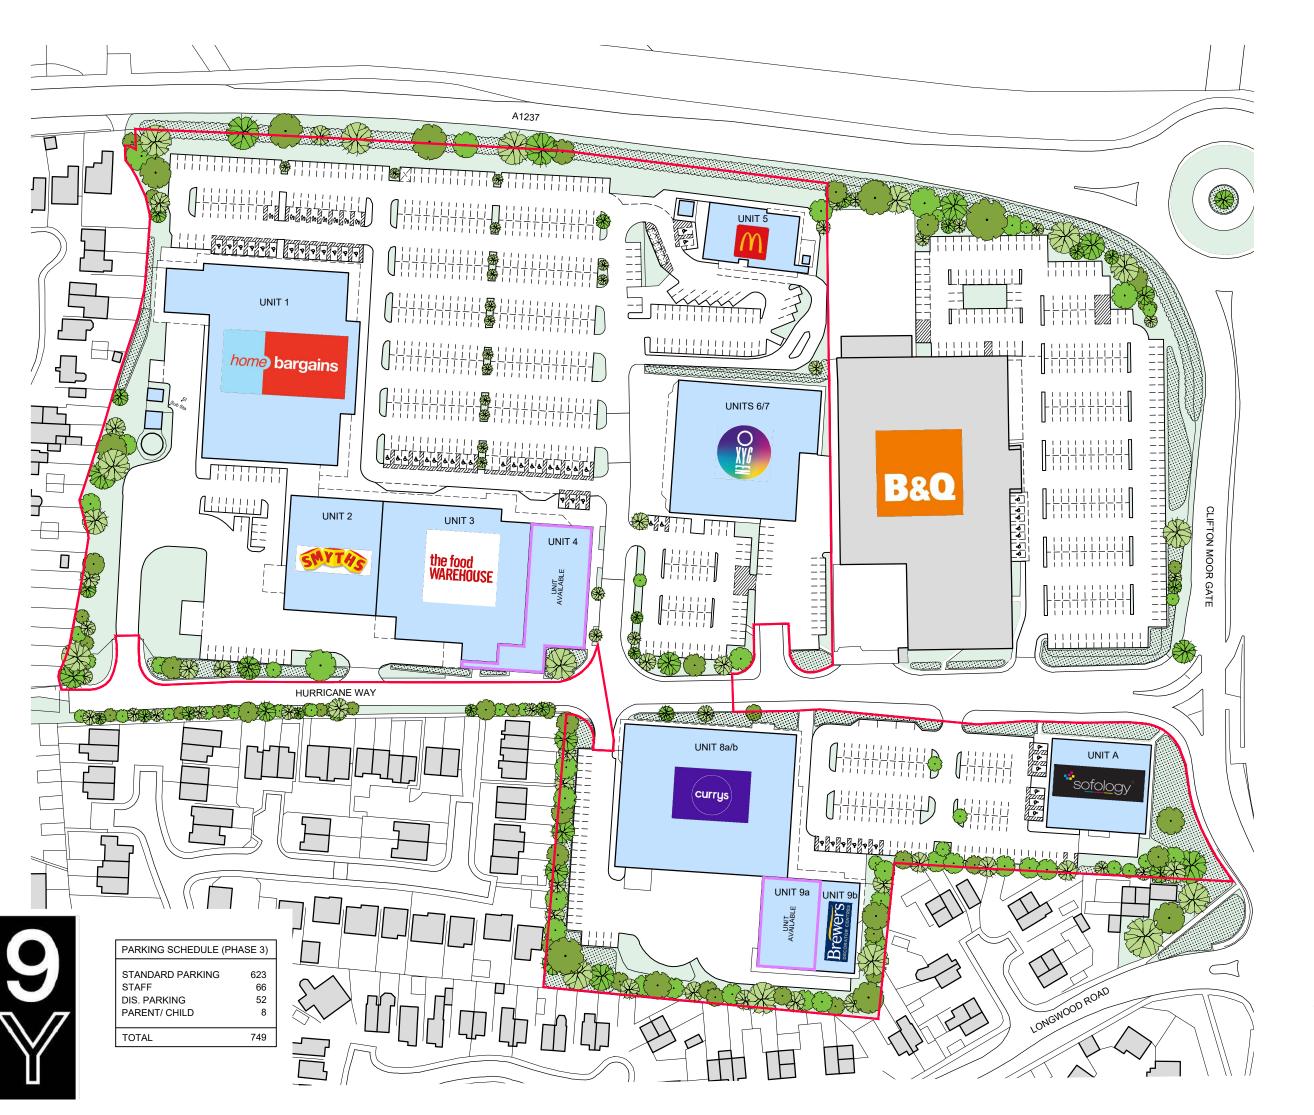

LIST OF INFORMANTS:

OS LICENCE 100019980

REVISIONS DAT LOGO ADDED/ DRAWING UPDATE 22.

EXISTING BUILDINGS WITHIN OWNERSHIP

EXISTING BUILDINGS OUTSIDE OF OWNERSHIP

OWNERSHIP BOUNDARY

AVAILABLE UNITS

## AREA SCHEDULE

UNIT 1 34,815ft<sup>2</sup> UNIT 2 15,037ft<sup>2</sup> UNIT 3 20,367ft<sup>2</sup> UNIT 4 10,420ft<sup>2</sup> UNIT 5 5,016ft<sup>2</sup> UNITS 6/7 20,172ft<sup>2</sup> UNIT 8a/b 28,105ft<sup>2</sup> UNIT 9a 6,095ft<sup>2</sup> UNIT 9b 4,067ft<sup>2</sup> UNIT A 10,112ft<sup>2</sup>

TOTAL 154,206ft<sup>2</sup>

AREAS TAKEN FROM XPROP AREA SCHEDULE 28TH JUNE 2022

## MountfordPigott

CLIFTON MOOR RETAIL PARK YORK

PHASE 3 - CONTEXT PLAN AS EXISTING 2364-X04-A

1:2500 @ A3

A3 21.0