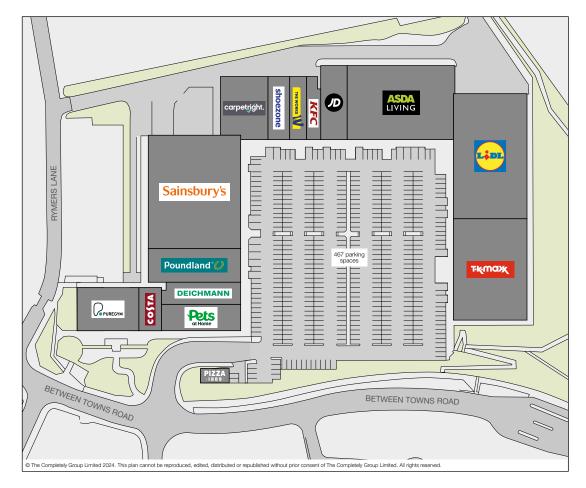

## **Existing Tenants**

Existing tenants include PureGym, Costa, Pets at Home, Deichmann, Poundland, Sainsbury's, Carpetright, Shoezone, The Works, KFC, JD Sports, Asda Living, Lidl and TK Maxx.