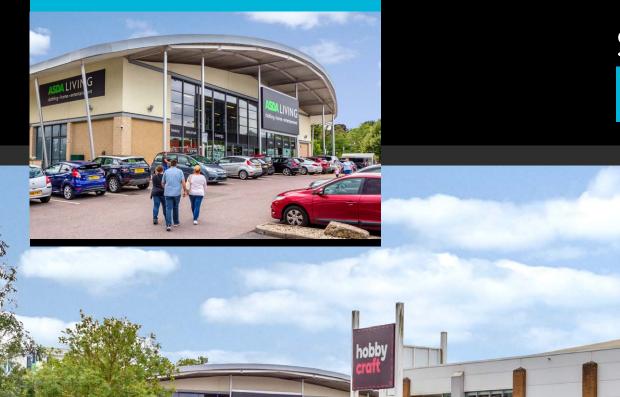

### Occupiers

Asda Living, TK Maxx, HomeSense, HobbyCraft, Wickes Extra and The Range.

### Scheme Size

96,000 sq ft.

Planning Open A1 Non-food.