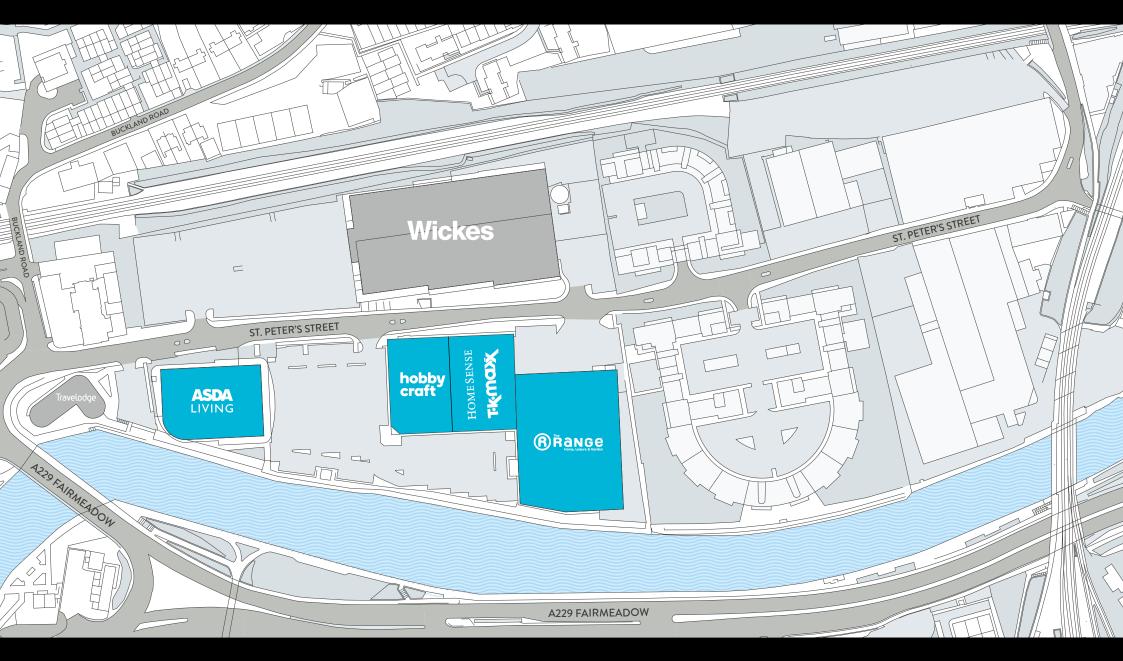

### Location

Maidstone benefits from excellent transport links being located directly adjacent to the M20 motorway which links directly into the M25 motorway, approximately 10 miles away.

St Peters Wharf Retail Park benefits from an edge of centre location as well as prominence to the A20 and A229 with other retail warehousing nearby.

### Occupiers

Asda Living, TK Maxx, HomeSense, HobbyCraft, Wickes Extra and The Range.

#### Location

St Peters Wharf Retail Park benefits from an edge of centre location as well as prominence to the A20 and A229 with other retail warehousing nearby.

### Scheme Size

96,000 sq ft.

Planning Open A1 Non-food.