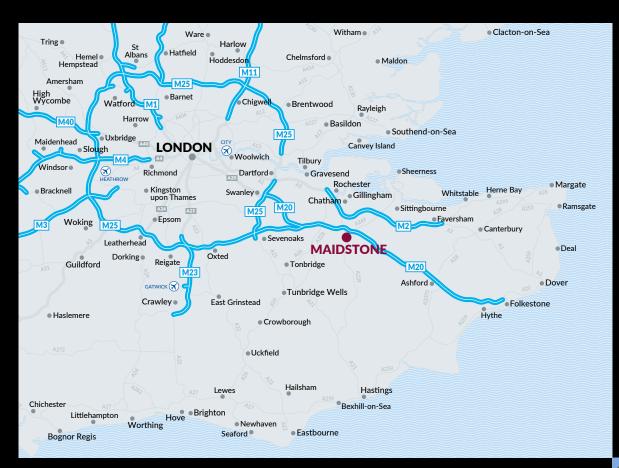

### Location

Maidstone benefits from excellent transport links being located directly adjacent to the M20 motorway which links directly into the M25 motorway, approximately 10 miles away.

St Peters Wharf Retail Park benefits from an edge of centre location as well as prominence to the A20 and A229 with other retail warehousing nearby.

### Travel Distances

| Ashford             | 23 miles |
|---------------------|----------|
| Canterbury          | 29 miles |
| Gatwick Airport     | 40 miles |
| Heathrow Airport    | 61 miles |
| Woolwich            | 32 miles |
| Folkstone           | 37 miles |
| Source: Google Maps |          |