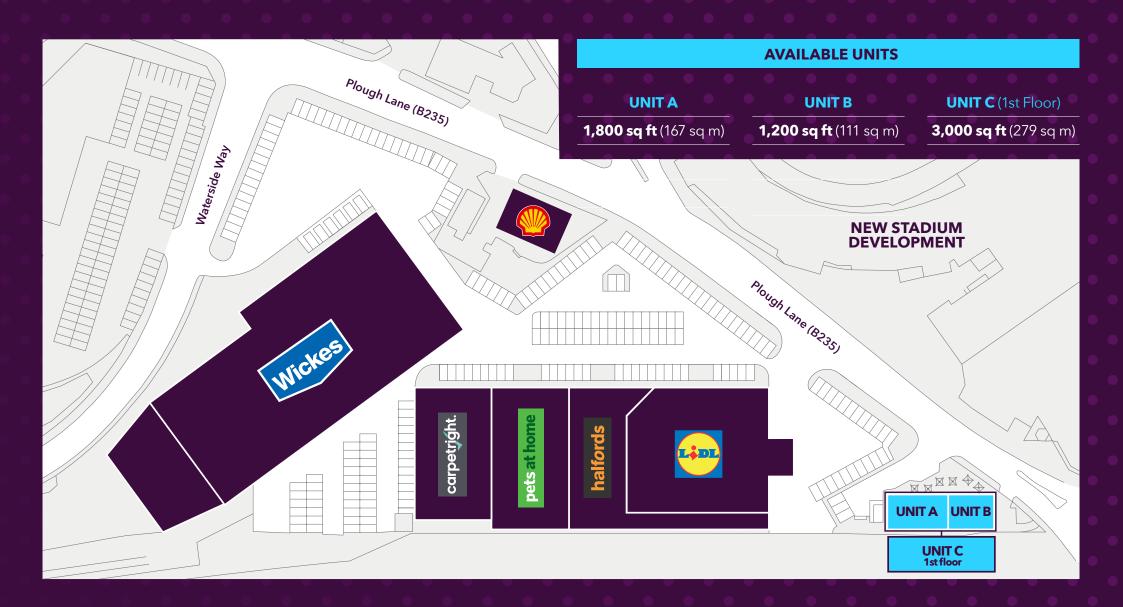

## **AVAILABLE AUTUMN 2019**

2/3 retail or cafe units opposite new AFC Wimbledon stadium and Stadia Three residential development

carpetright.

Densely populated residential catchment of c. 830,000 people within a 15 minute drive

Part of a wider commercial & trade counter area with Dees Ford & Phoenix Vauxhall car dealerships and Topps Tiles

2/3 new units available as part of refurbished retail park opposite the new £25m AFC Wimbledon stadium - with 602 apartments built alongside