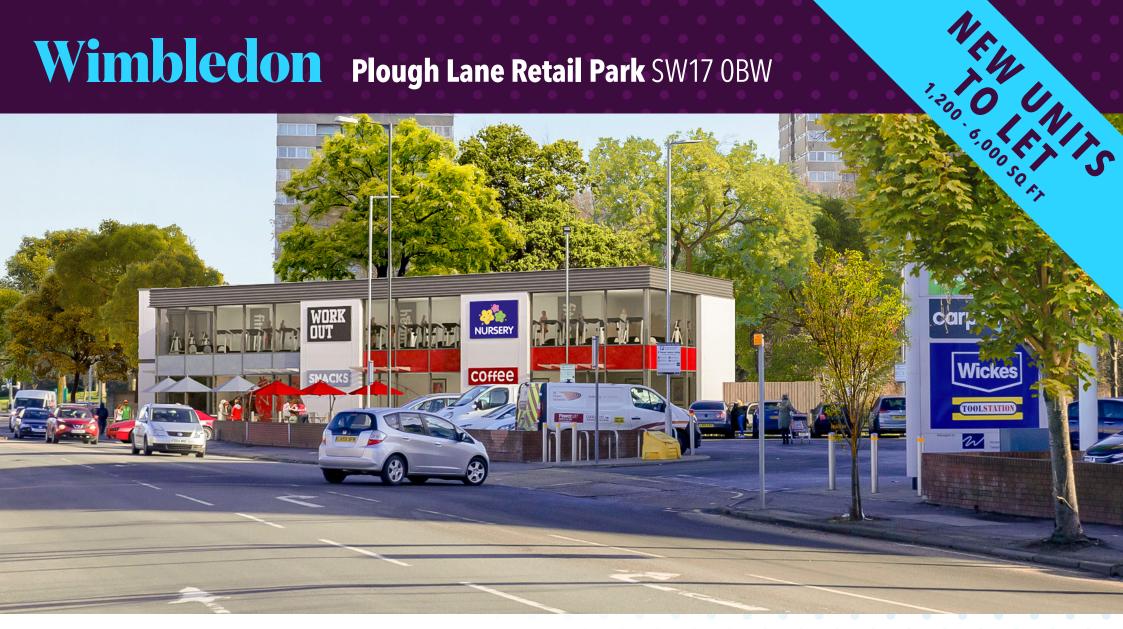

## Wimbledon

**Plough Lane Retail Park SW17 0BW** 

## **AVAILABLE AUTUMN 2019**

2/3 retail or cafe units opposite new AFC Wimbledon stadium and Stadia Three residential development

carpetright.