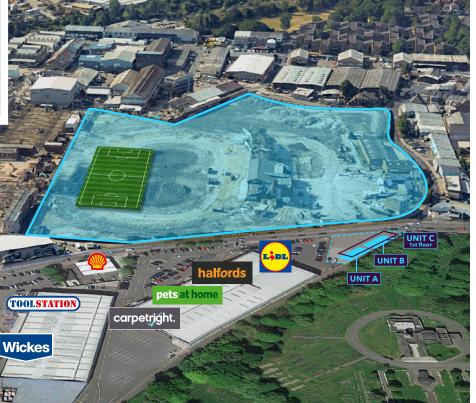

## **AVAILABLE AUTUMN 2019**

2/3 retail or cafe units opposite new AFC Wimbledon stadium and Stadia Three residential development

carpetright.

Densely populated residential catchment of c. 830,000 people within a 15 minute drive

Part of a wider commercial & trade counter area with Dees Ford & Phoenix Vauxhall car dealerships and Topps Tiles

2/3 new units available as part of refurbished retail park opposite the new £25m AFC Wimbledon stadium - with 602 apartments built alongside