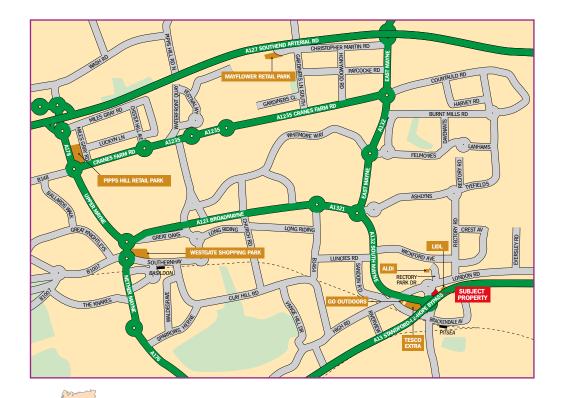

## LOCATION

Pitsea is located 2 miles south-east of Basildon, approximately 28 miles east of London. The subject property is prominently situated opposite Pitsea High Street and alongside a junction with the A13 dual carriageway, one of the principal arterial routes connecting London and Essex.