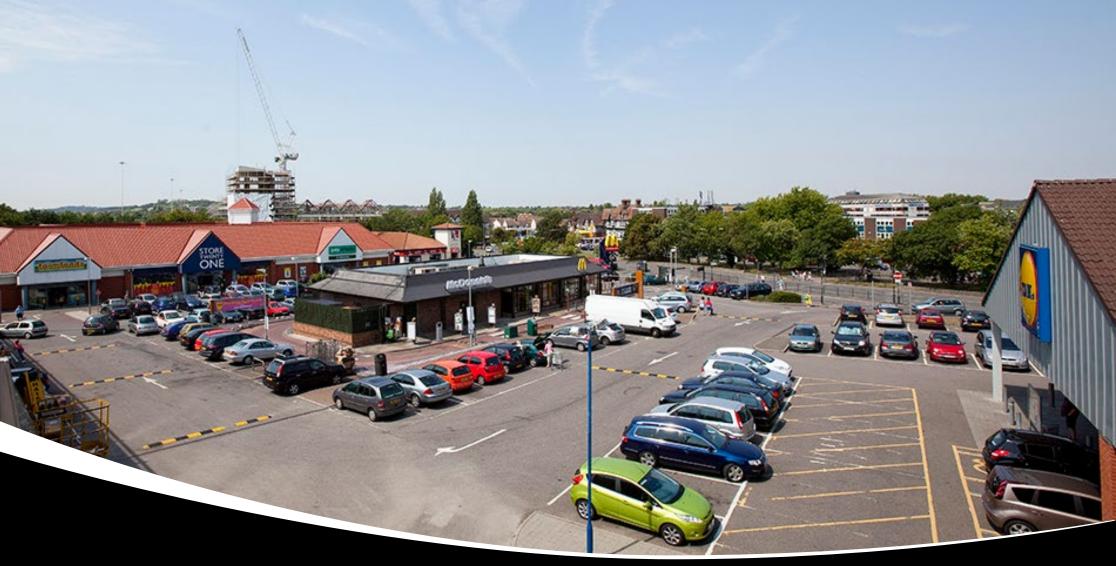

## DESCRIPTION

PITSE

This modern retail warehouse scheme is let to Pets at Home, Farm Foods, Store 21, McDonald's and KFC. A Lidl foodstore is situated adjacent with Tesco Extra and Go Outdoors in close proximity.