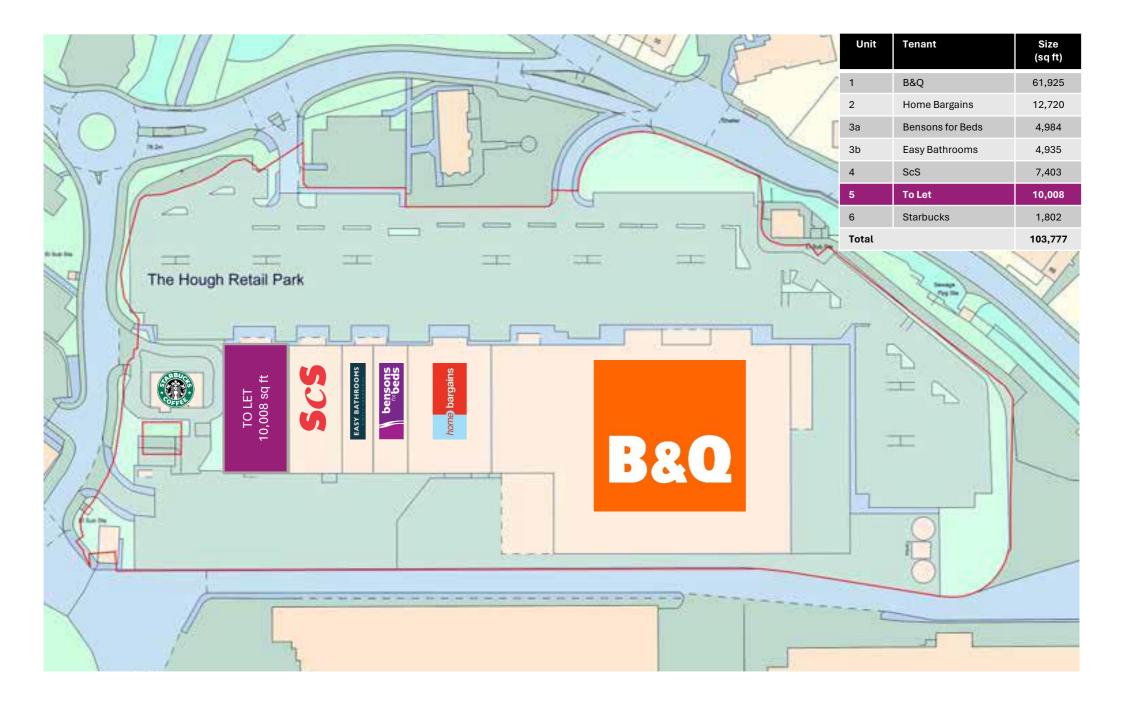

- 103,777 sq ft retail park in Stafford
- 10,008 sq ft immediately available

### Description

The 7 unit scheme extends to 103,777 sq ft, with a surface car park to the front providing 479 parking spaces, a ratio of 1:217 sq ft.

## **Existing occupiers**

B&Q, Home Bargains, Bensons for Beds, Easy Bathrooms, ScS and Starbucks.

# Availability

10,008 sq ft immediately available – capable of subdivision, subject to planning.