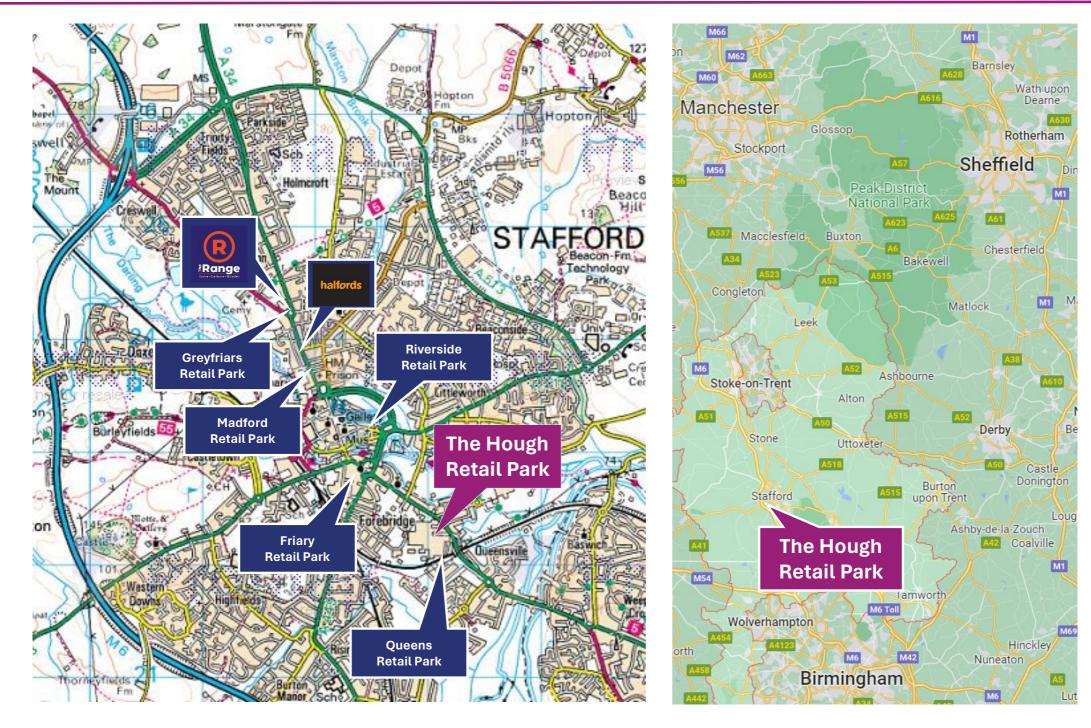

#### Location

Hough Retail Park is situated 0.5 miles south east off Stafford town centre, accessed off the A34. Adjacent occupiers include KFC, Taco Bell and Travelodge, with Queens Shopping Park a short distance away.

## **Demographics**

Hough Retail Park has a 10 minute drive time catchment population of 76,948 rising to 183,926 over a 20 minute drive time.