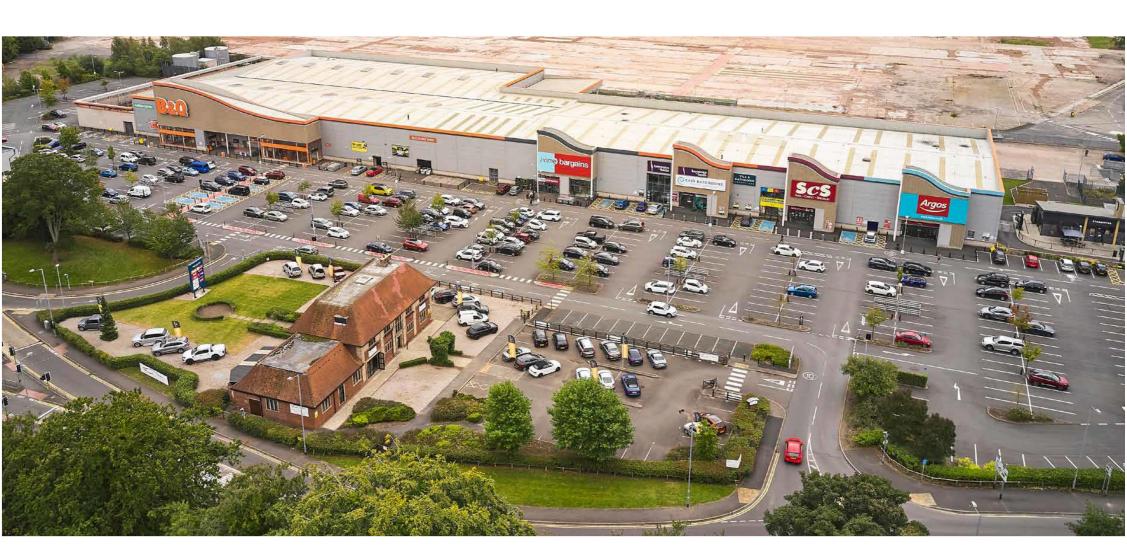

### Description

The 7 unit scheme extends to 103,777 sq ft, with a surface car park to the front providing 479 parking spaces, a ratio of 1:217 sq ft.

## **Existing occupiers**

B&Q, Home Bargains, Bensons for Beds, Easy Bathrooms, ScS and Starbucks.

### **Parking spaces**

479 free (1:215 sq ft).