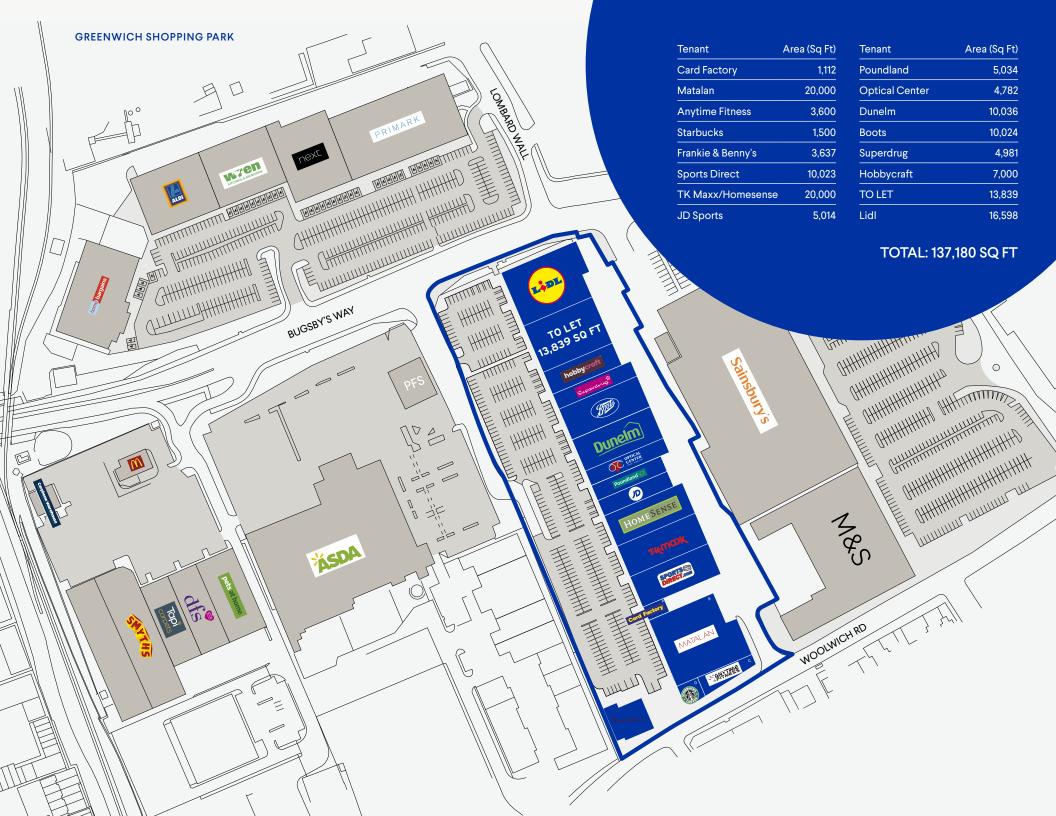

UNITS OF 4,000 – 13,839 SQ FT **AVAILABLE** 

## exceptional company

A102

Greenwich Shopping Park is situated at the heart of an established retail warehouse destination providing over 1 million sq ft of retail accommodation. Surrounding occupiers include Sainsbury's, M&S, Primark and Next. Greenwich Shopping Park offers a high quality diverse range of retailers including Lidl, Dunelm, TK Max, Hobbycraft, JD, Superdrug and Starbucks.

### **SCHEME SIZE**

147,397 sq ft

### **AVAILABILITY**

Units of 4,000 – 13,839 sq ft (Subject to planning and vacant possession)

ANDREW CHERRY

07920 020 031 andrew.cherry@parkplaceretail.co.uk

**CHARLIE MCINTOSH** 

020 7199 2974 charlie@cspretail.com