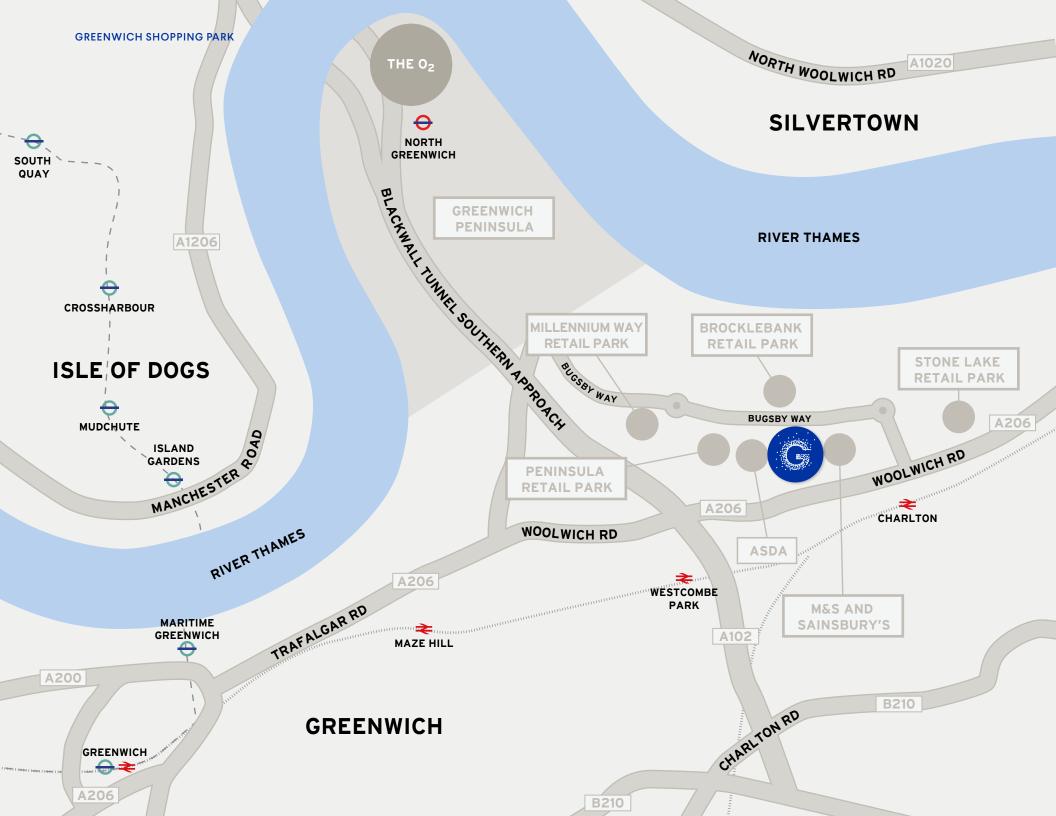

### established brands

PRIME LONDON SHOPPING PARK
WITHIN A 1 MILLION SQ FT+
RETAIL PARK AND FOODSTORE
CLUSTER

TOTAL CATCHMENT
OF 632,828 PEOPLE
WITHIN A 15 MINUTE
DRIVE TIME

GREENWICH PENINSULA
DEVELOPMENT TO PROVIDE A
FURTHER 15,720 NEW HOMES
AND 12,000 NEW JOBS ON A
150 ACRE REGENERATION SITE

## exceptional company

A102

Greenwich Shopping Park is situated at the heart of an established retail warehouse destination providing over 1 million sq ft of retail accommodation. Surrounding occupiers include Sainsbury's, M&S, Primark and Next. Greenwich Shopping Park offers a high quality diverse range of retailers including Lidl, Dunelm, TK Max, Hobbycraft, JD, Superdrug and Starbucks.