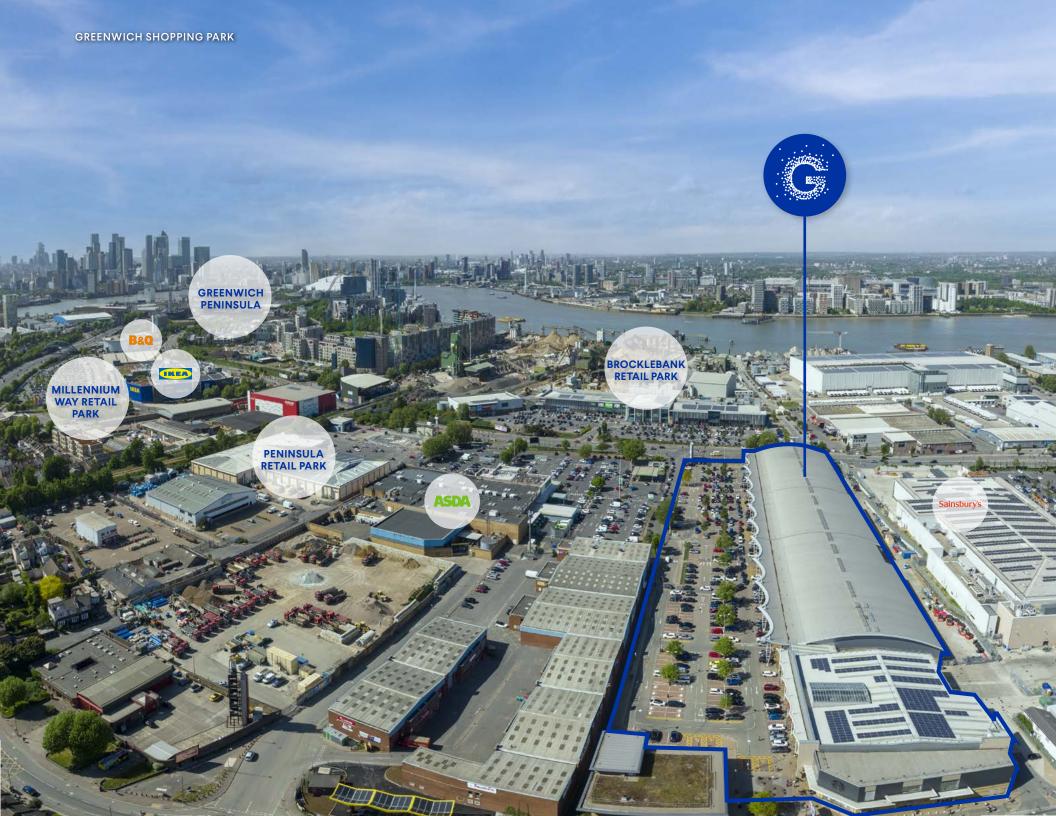

### established brands

PRIME LONDON SHOPPING PARK
WITHIN A 1 MILLION SQ FT+
RETAIL PARK AND FOODSTORE
CLUSTER

TOTAL CATCHMENT
OF 632,828 PEOPLE
WITHIN A 15 MINUTE
DRIVE TIME

GREENWICH PENINSULA
DEVELOPMENT TO PROVIDE A
FURTHER 15,720 NEW HOMES
AND 12,000 NEW JOBS ON A
150 ACRE REGENERATION SITE

## exceptional company

A102

Greenwich Shopping Park is situated at the heart of an established retail warehouse destination providing over 1 million sq ft of retail accommodation. Surrounding occupiers include Sainsbury's, M&S, Primark and Next. Greenwich Shopping Park offers a high quality diverse range of retailers including Lidl, Dunelm, TK Max, Hobbycraft, JD, Superdrug and Starbucks.