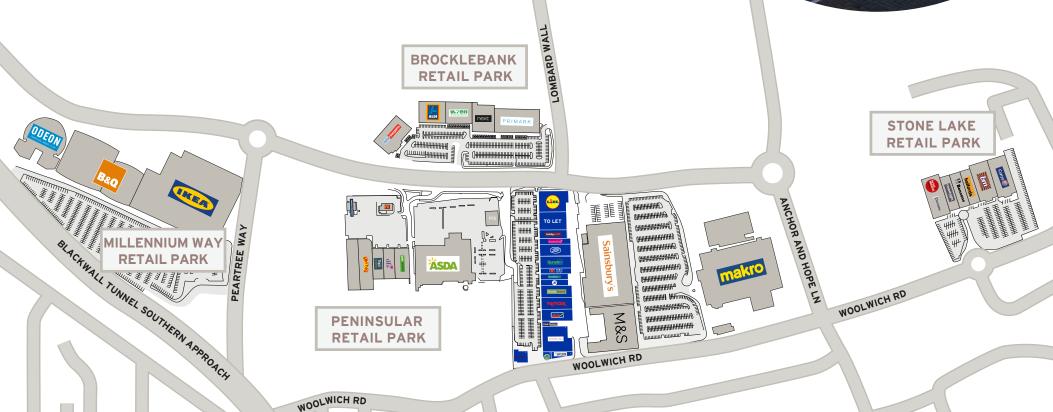

## exceptional company

A102

Greenwich Shopping Park is situated at the heart of an established retail warehouse destination providing over 1 million sq ft of retail accommodation. Surrounding occupiers include Sainsbury's, M&S, Primark and Next. Greenwich Shopping Park offers a high quality diverse range of retailers including Lidl, Dunelm, TK Max, Hobbycraft, JD, Superdrug and Starbucks.