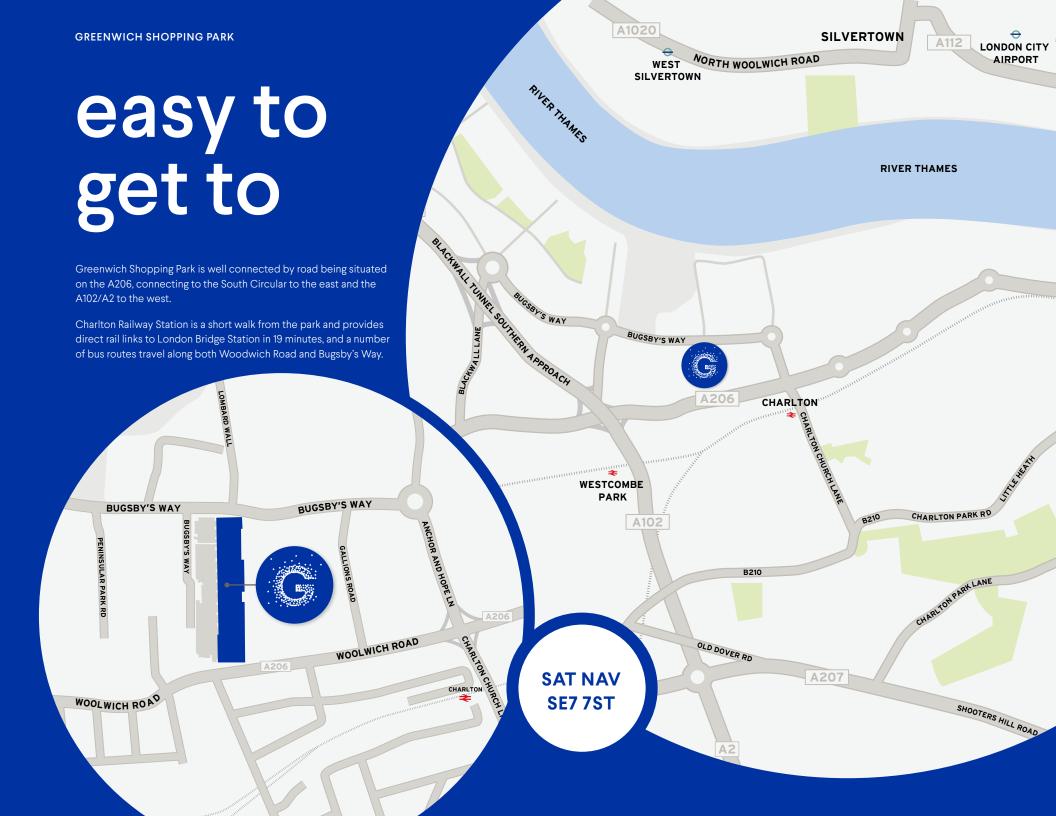

### established brands

PRIME LONDON SHOPPING PARK
WITHIN A 1 MILLION SQ FT+
RETAIL PARK AND FOODSTORE
CLUSTER

TOTAL CATCHMENT
OF 632,828 PEOPLE
WITHIN A 15 MINUTE
DRIVE TIME

GREENWICH PENINSULA
DEVELOPMENT TO PROVIDE A
FURTHER 15,720 NEW HOMES
AND 12,000 NEW JOBS ON A
150 ACRE REGENERATION SITE