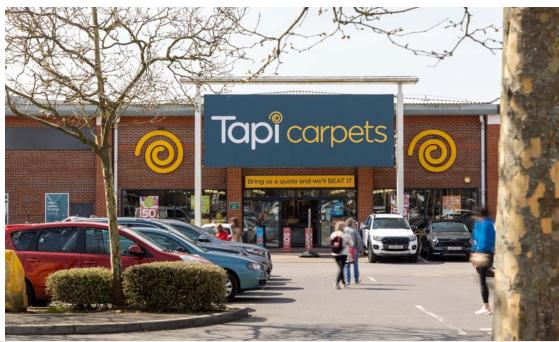

### **TENANCY SCHEDULE**

| Unit 1A  | Homebase      | 18,066 |
|----------|---------------|--------|
| Unit 1B  | Lidl          | 18,583 |
| Unit 2   | Pets at Home  | 10,098 |
| Unit 3/4 | Home Bargains | 20,250 |
| Unit 5   | Тарі          | 5,105  |
| Unit 6   | Carpetright   | 10,145 |
| Unit 7   | Halfords      | 7,579  |
| Unit 8   | McDonald's    | 3,482  |
| Unit 9   | DFS           | 10,129 |
| Pod A    | Costa Coffee  | 1,600  |
| Pod B    | Subway        | 1,000  |