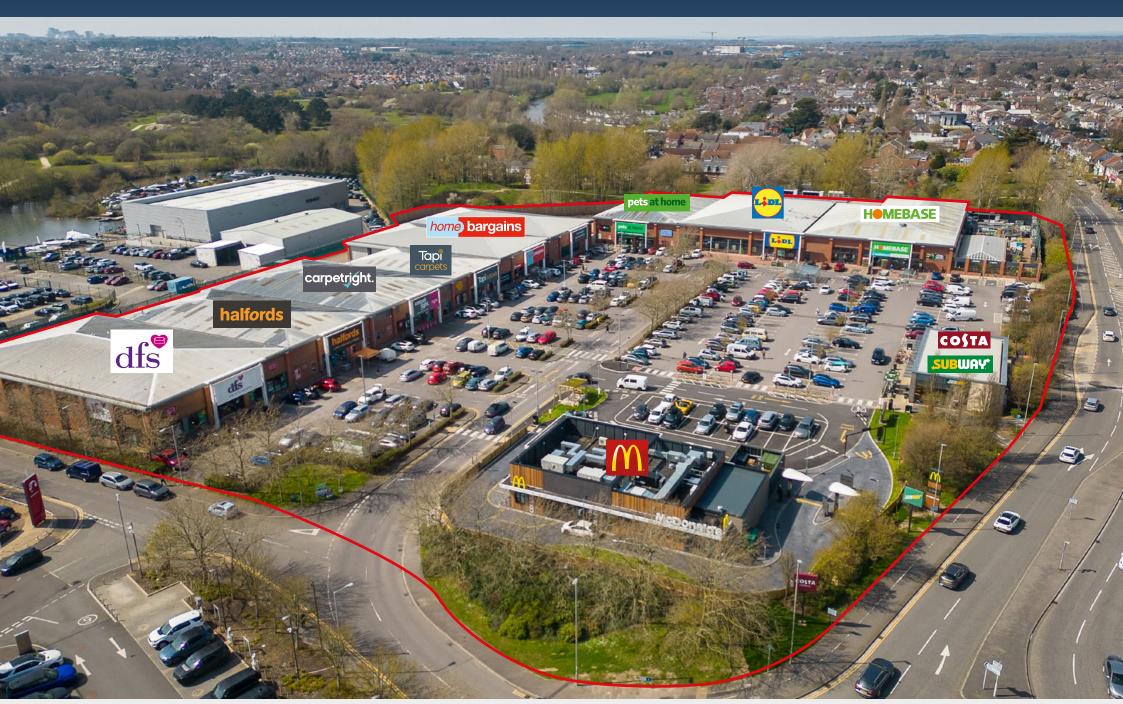

### **TENANCY SCHEDULE**

| Unit 1A  | Homebase      | 18,066 |
|----------|---------------|--------|
| Unit 1B  | Lidl          | 18,583 |
| Unit 2   | Pets at Home  | 10,098 |
| Unit 3/4 | Home Bargains | 20,250 |
| Unit 5   | Тарі          | 5,105  |
| Unit 6   | Carpetright   | 10,145 |
| Unit 7   | Halfords      | 7,579  |
| Unit 8   | McDonald's    | 3,482  |
| Unit 9   | DFS           | 10,129 |
| Pod A    | Costa Coffee  | 1,600  |
| Pod B    | Subway        | 1,000  |

Planning

RESTRICTED A1 (NON-FOOD)

Scheme size:

106,037 SQ FT

Car parking spaces

404

The Completely Group Limited 2023. This plan cannot be eproduced, edited, distributed or republished without prior consent of The Completely Group Limited. All rights reserved.