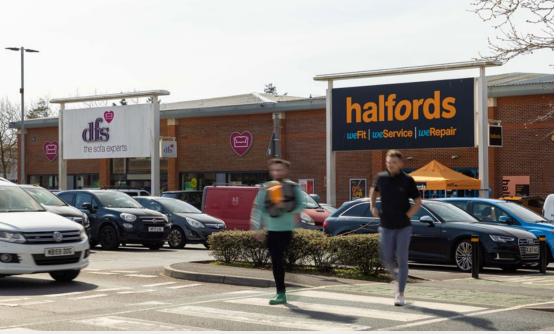

### **TENANCY SCHEDULE**

| Unit 1A  | Homebase      | 18,066 |
|----------|---------------|--------|
| Unit 1B  | Lidl          | 18,583 |
| Unit 2   | Pets at Home  | 10,098 |
| Unit 3/4 | Home Bargains | 20,250 |
| Unit 5   | Тарі          | 5,105  |
| Unit 6   | Carpetright   | 10,145 |
| Unit 7   | Halfords      | 7,579  |
| Unit 8   | McDonald's    | 3,482  |
| Unit 9   | DFS           | 10,129 |
| Pod A    | Costa Coffee  | 1,600  |
| Pod B    | Subway        | 1,000  |