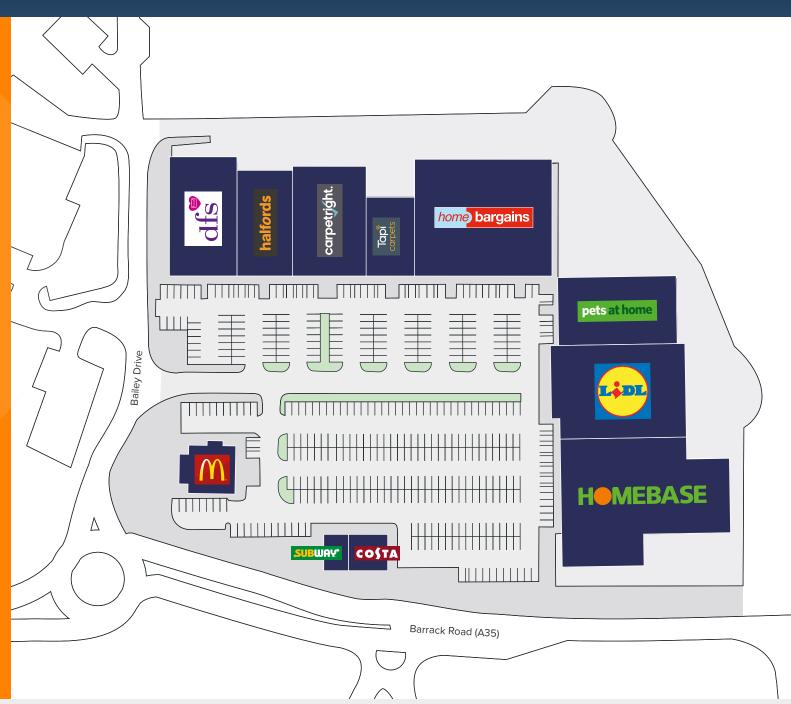

### **TENANCY SCHEDULE**

| Unit 1A  | Homebase      | 18,066 |
|----------|---------------|--------|
| Unit 1B  | Lidl          | 18,583 |
| Unit 2   | Pets at Home  | 10,098 |
| Unit 3/4 | Home Bargains | 20,250 |
| Unit 5   | Тарі          | 5,105  |
| Unit 6   | Carpetright   | 10,145 |
| Unit 7   | Halfords      | 7,579  |
| Unit 8   | McDonald's    | 3,482  |
| Unit 9   | DFS           | 10,129 |
| Pod A    | Costa Coffee  | 1,600  |
| Pod B    | Subway        | 1,000  |

Planning

RESTRICTED A1 (NON-FOOD)

Scheme size:

106,037 SQ FT

Car parking spaces

404

The Completely Group Limited 2023. This plan cannot be eproduced, edited, distributed or republished without prior consent of The Completely Group Limited. All rights reserved.