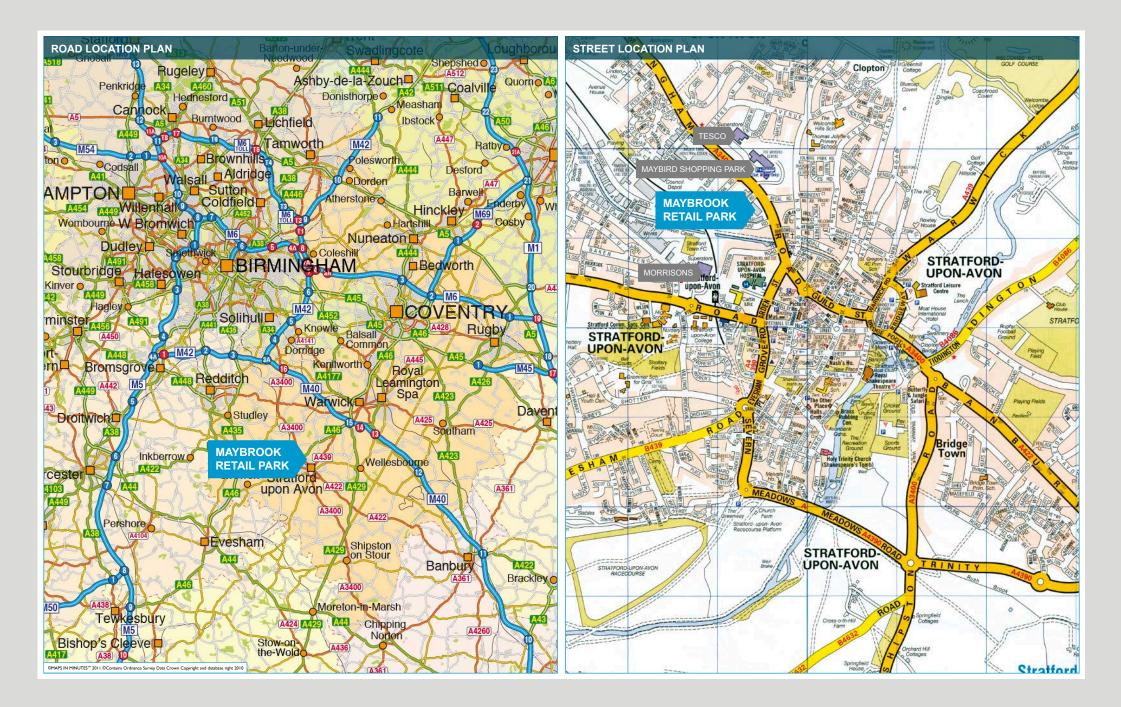

#### LOCATION

Stratford Upon Avon is a Warwickshire town situated approximately 22 miles south east of Birmingham.

Maybrook Retail Park is located 1 mile north west of the town centre on the Birmingham Road (A3400) which links up with the A46 leading to J15 of the M1 5.5 miles to the north east.