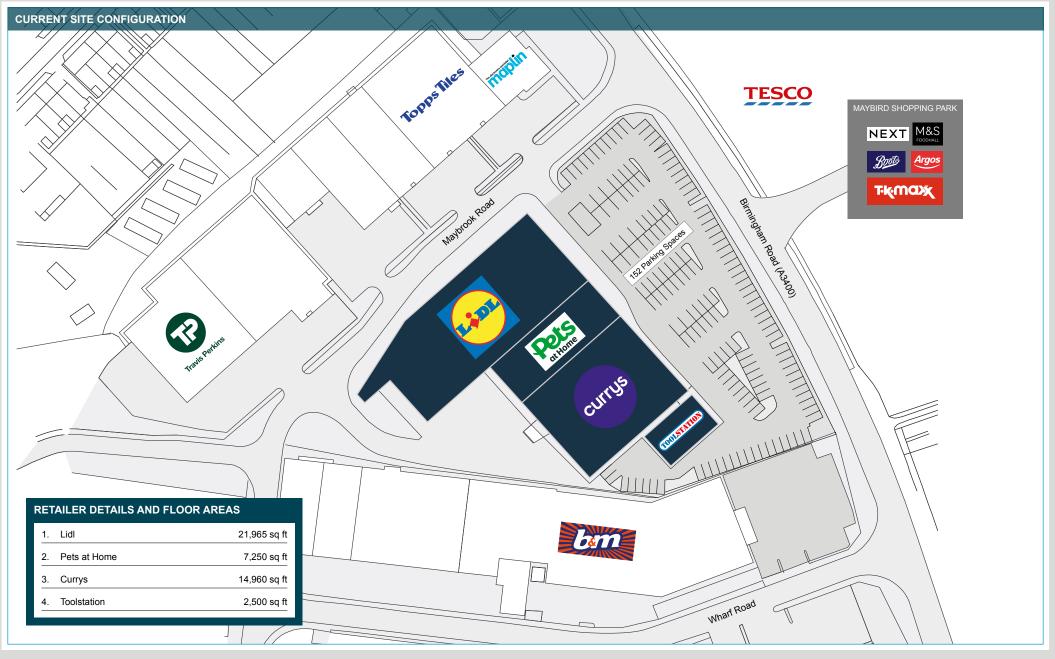

#### SCHEME SIZE

46,675 sq ft / 4,336.25 sq m

#### CAR PARKING

The scheme has approximately 152 shared car parking spaces.

#### PLANNING CONSENT

Open A1 (including food).