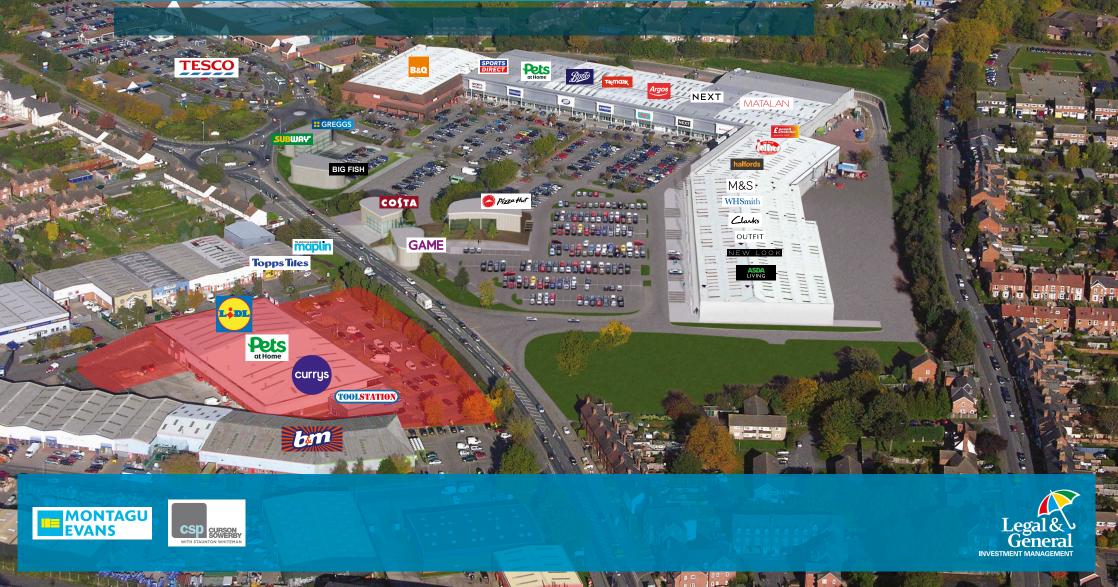

The scheme is situated adjacent to a 28,300 sq ft B&M and opposite Maybird Shopping Park which provides good critical mass for the area and additional customer draw. Maybird Shopping Park has Next, Boots, Argos, B&Q, M&S Simply Food, Matalan and TK Maxx amongst its existing tenants.

#### CAR PARKING

The scheme has approximately 152 shared car parking spaces.