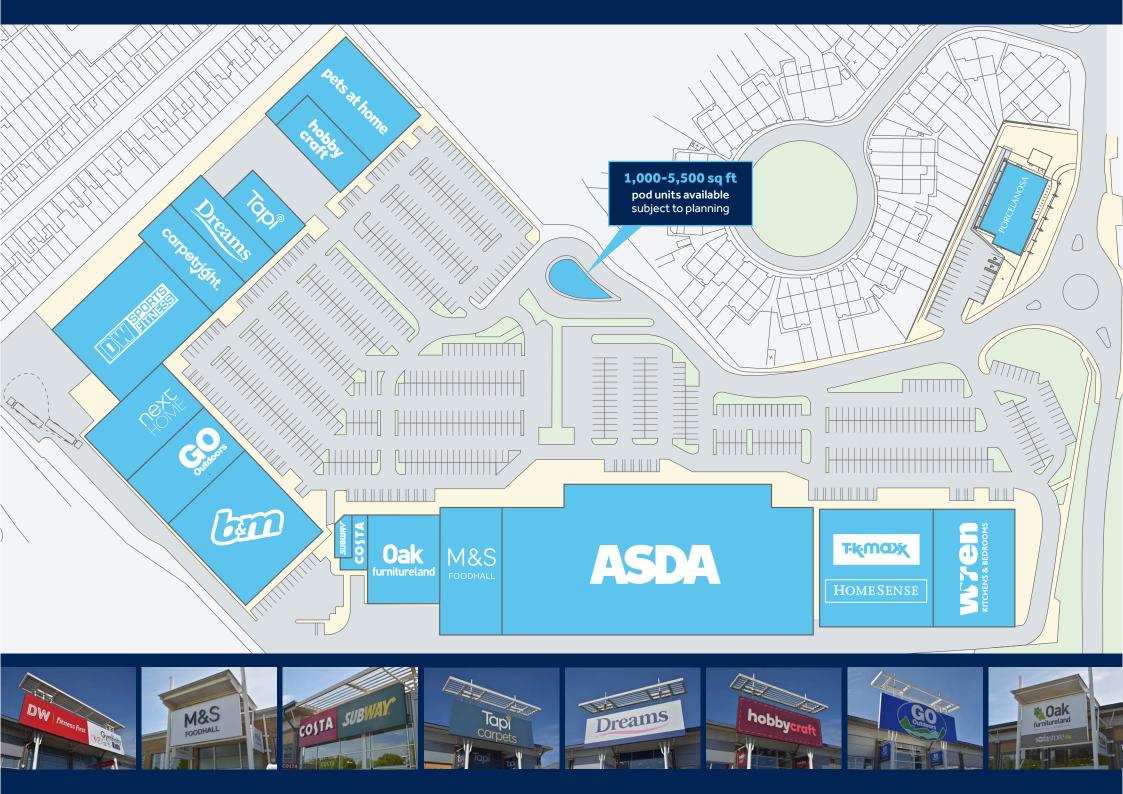

## **Occupiers**

Asda, M&S Foodhall, Next Home, Wren, TK Maxx, HomeSense, DW Sports & Fitness, HobbyCraft, Carpetright, B&M Homestore, Porcelanosa, Pets at Home, Go Outdoors, Oak Furnitureland, Dreams, Subway & Costa

## **Availability**

Pod units available subject to planning from 1,000 - 5,500 sq ft.

## Pod Units Available 1,000 - 5,500 sq ft

**CAMBRIDGE CB1 3ET** 

Located one mile east of city centre, within the prime retail warehouse catchment, off the A1303 Newmarket Road, fronting Coldhams Lane