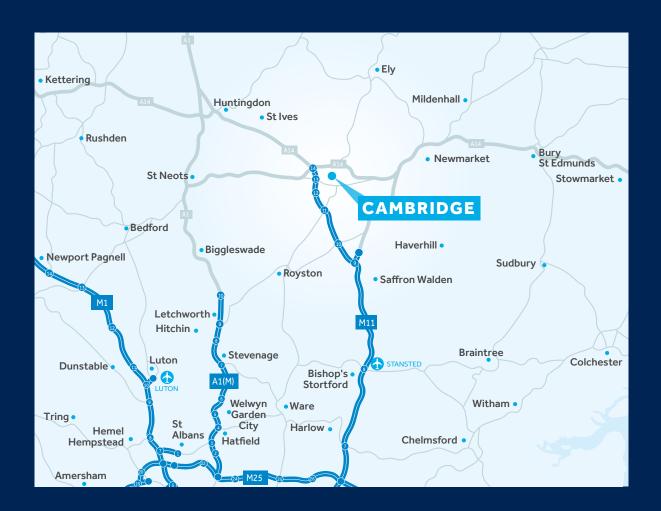

#### **Drivetimes**

| Bury St Edmunds | 45 mins  |
|-----------------|----------|
| Peterborough    | 59 mins  |
| lpswich         | 71 mins  |
| Milton Keynes   | 76 mins  |
| Norwich         | 85 mins  |
| London          | 100 mins |

## **Cambridge Catchment**

By the end of 2018, the total population within the Cambridge primary retail market was estimated at **368,000** 

Cambridge attracts approximately **5.3 million tourists** a year