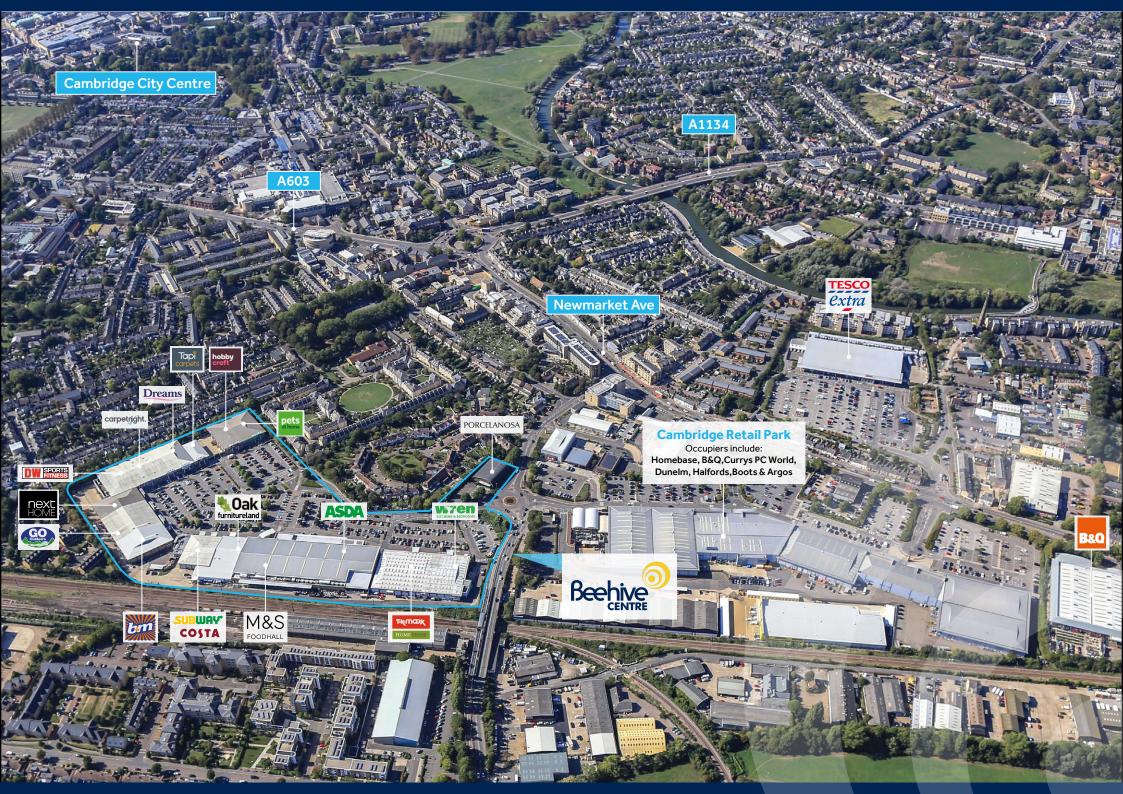

## Pod Units Available 1,000 - 5,500 sq ft

**CAMBRIDGE CB1 3ET** 

Located one mile east of city centre, within the prime retail warehouse catchment, off the A1303 Newmarket Road, fronting Coldhams Lane

#### Location

Located one mile east of city centre, off the A1303 Newmarket Road, fronting Coldhams Lane.

#### **Scheme Size**

236,000 sq ft.