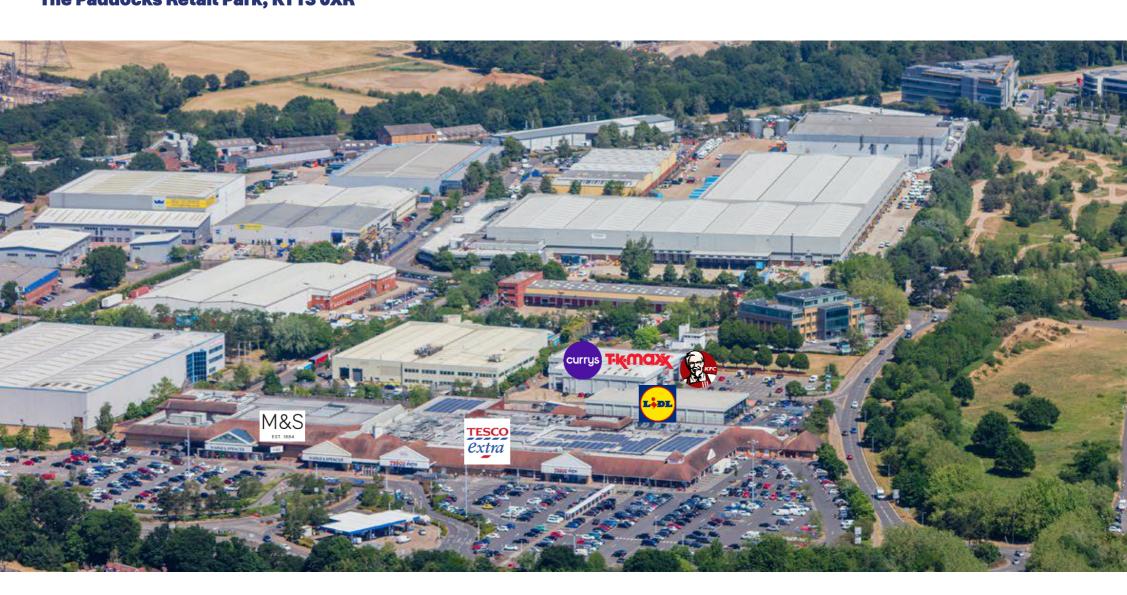

### Location

The Paddocks Retail Park fronts onto Sopwith Drive in the area of Brooklands. Immediately to the south, there is a 136,000 sq ft Tesco Extra and an M&S department store, including an M&S Foodhall.

# **Existing occupiers**

TK Maxx, Currys and KFC, adjacent to Lidl..