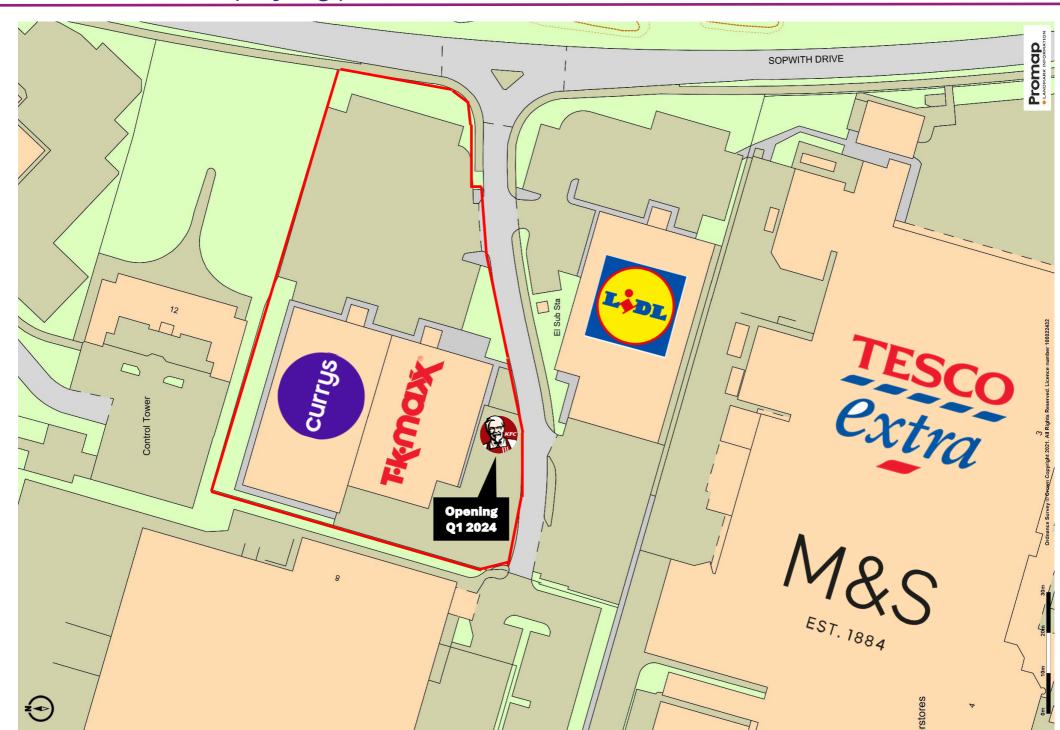

### Location

The Paddocks Retail Park fronts onto Sopwith Drive in the area of Brooklands. Immediately to the south, there is a 136,000 sq ft Tesco Extra and an M&S department store, including an M&S Foodhall.

# **Existing occupiers**

TK Maxx, Currys and KFC, adjacent to Lidl..

# Weybridge The Paddocks Retail Park, KT13 0XR

- TK Maxx, Currys and KFC due to open Q1 2024
- Adjacent to Tesco Extra and M&S
- Unrestricted planning consent including food