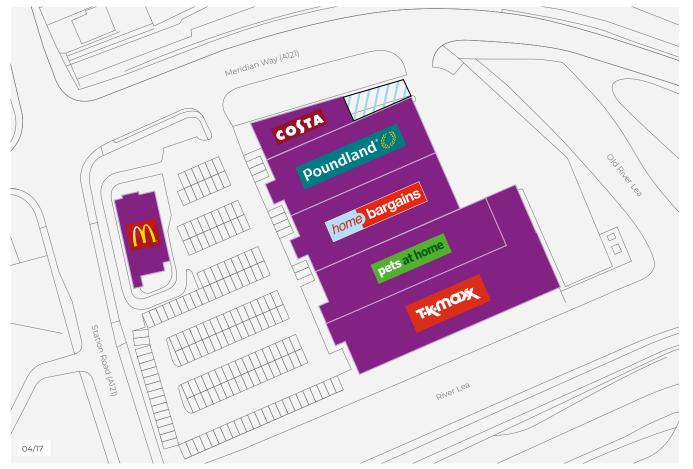

## Highbridge Retail Park

London, Waltham Abbey, EN9 1BY

| Size         | Planning                                                   | Car Parking |
|--------------|------------------------------------------------------------|-------------|
| 47,728 sq ft | Al (Open, Part Open 173<br>& Non Food Planning<br>Consent) | 173         |

<sup>©</sup> The Completely Group Limited 2020. This plan cannot be reproduced, edited, distributed or republished without prior consent of The Completely Group Limited. All rights reserved.

|  | Unit          | Tenant            | Area (sq ft) |
|--|---------------|-------------------|--------------|
|  | 1A            | ТК Махх           | 17,060       |
|  | 2B            | Pets At Home      | 7,500        |
|  | 2             | Home Bargains     | 10,041       |
|  | 3             | Poundland         | 10,022       |
|  | Drive<br>Thru | McDonald's        | 3,105        |
|  | 5             | To be Costa (STP) | 2,010        |