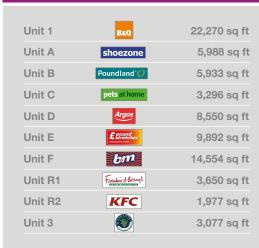

#### Key Details :

- Open A1 (non-food)
  Planning Permission
- Scheme size: 83,850 sq ft
- Next to a dominant Tesco foodstore
- Car parking: 404 spaces (ratio 1:208 sq ft)