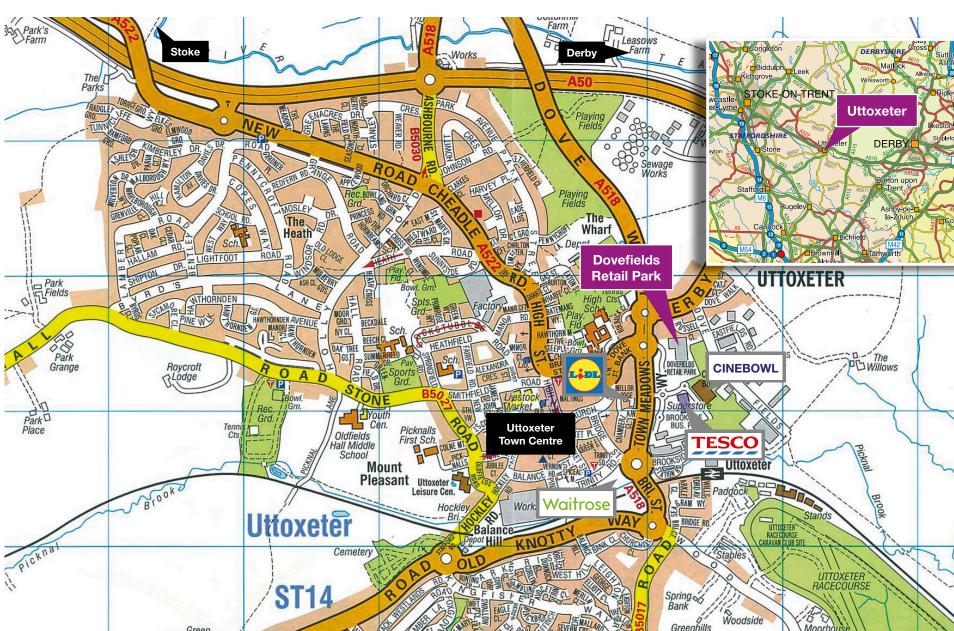

### **Uttoxeter** • Dovefields Retail Park

These maps are published for identification purposes only. Accuracy cannot be guaranteed and it is expressly excluded from any contract.

Green

Moorhouse

NOTT rkby in