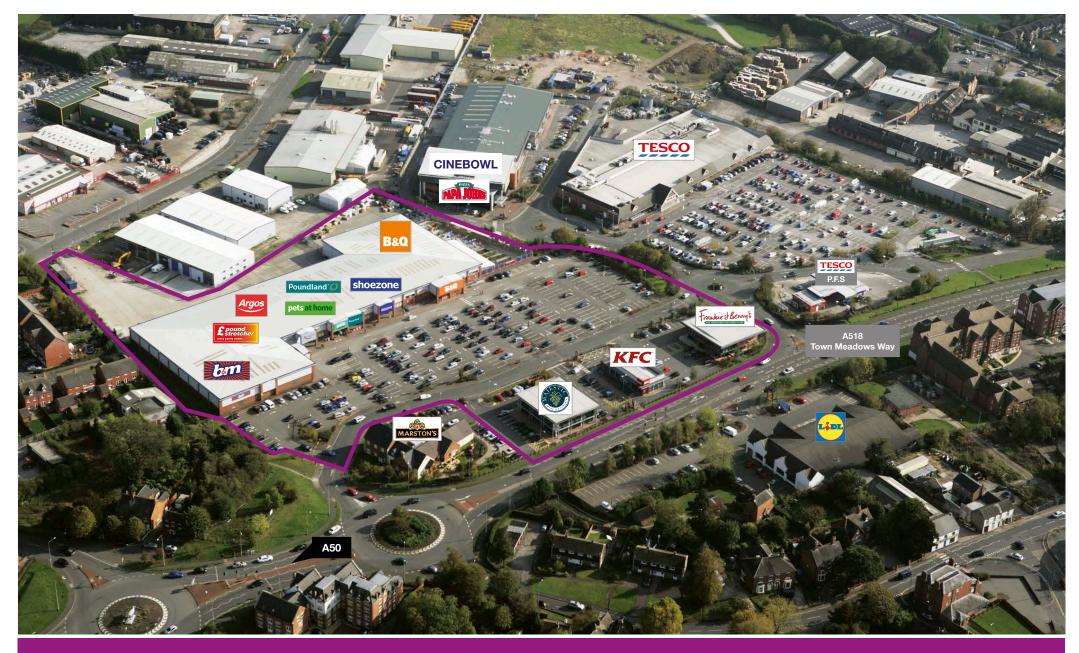

### **Uttoxeter** · Dovefields Retail Park

This digitally enhanced image is published for identification purposes only. Accuracy cannot be guaranteed and it is expressly excluded from any contract.

Dovefields RP • Uttoxeter • February 18 • Ref: 11611.003