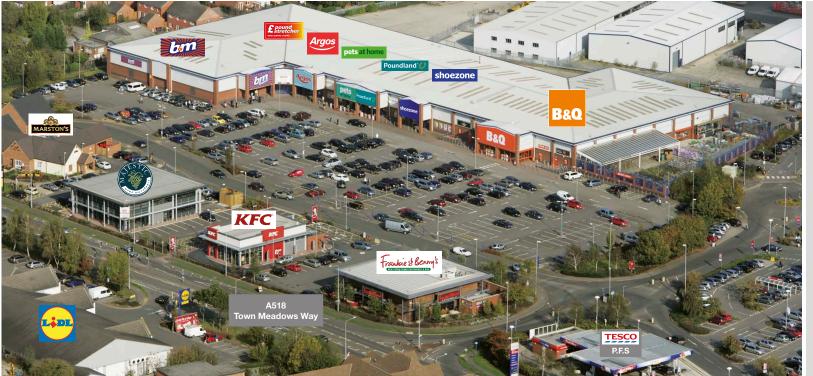

### **Uttoxeter** · Dovefields Retail Park

This digitally enhanced image is published for identification purposes only. Accuracy cannot be guaranteed and it is expressly excluded from any contract.

Dovefields RP • Uttoxeter • February 18 • Ref: 11611.003