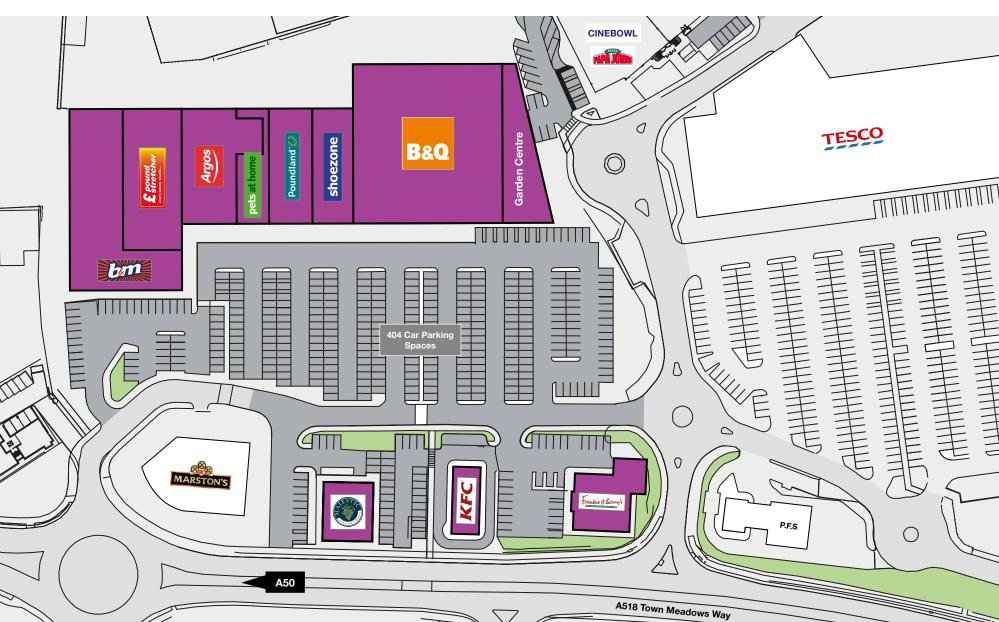

### **Uttoxeter** · Dovefields Retail Park

This plan is published for identification purposes only. Accuracy cannot be guaranteed and it is expressly excluded from any contract.

 $\bigcirc$ 

Ţ₩₩₩₩₩ŦŦŦŦŦŦŦŦŦŢŢŢŢŢŢŢŢŢŢĬĬĬĬĬĬĬĬĬ

#### Key Details :

- Open A1 (non-food)
  Planning Permission
- Scheme size: 83,850 sq ft
- Next to a dominant Tesco foodstore
- Car parking: 404 spaces (ratio 1:208 sq ft)