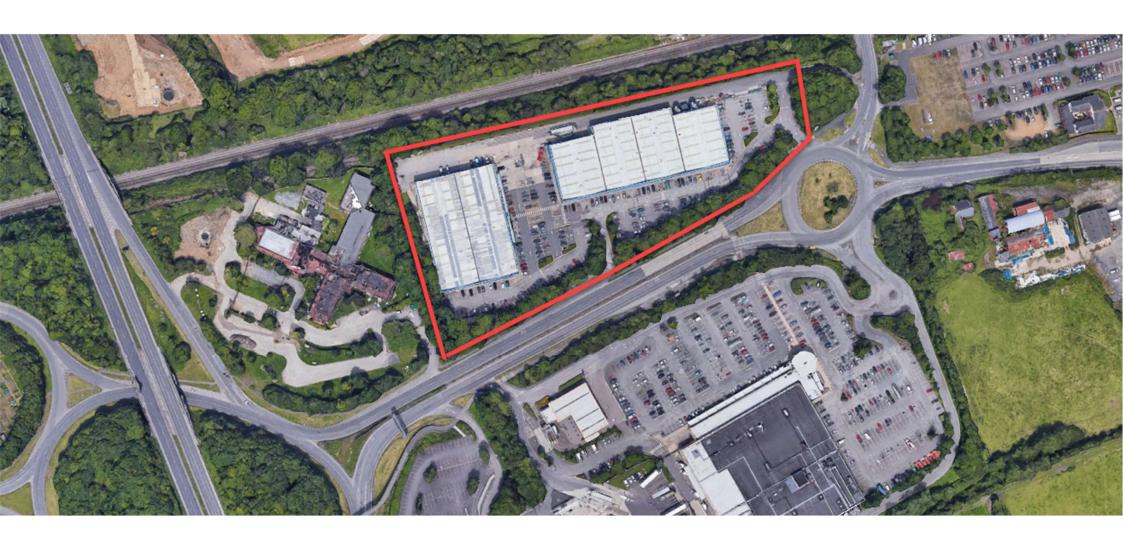

#### Location

Highly accessible location, lying just off the intersection of the A420 and A419, opposite a large Sainsbury's foodstore and Go Outdoors, in an established out of town location.

#### **Scheme size**

76,660 sq ft.

## **Parking spaces**

274 (1:280 sq ft).