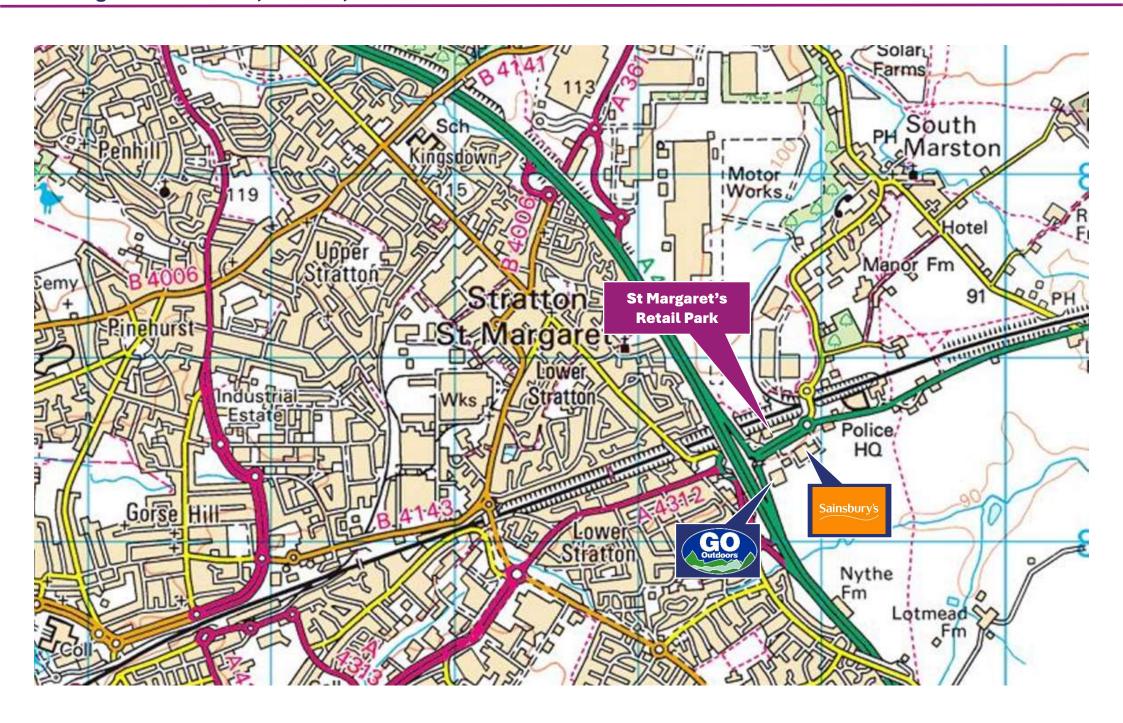

#### Location

Highly accessible location, lying just off the intersection of the A420 and A419, opposite a large Sainsbury's foodstore and Go Outdoors, in an established out of town location.