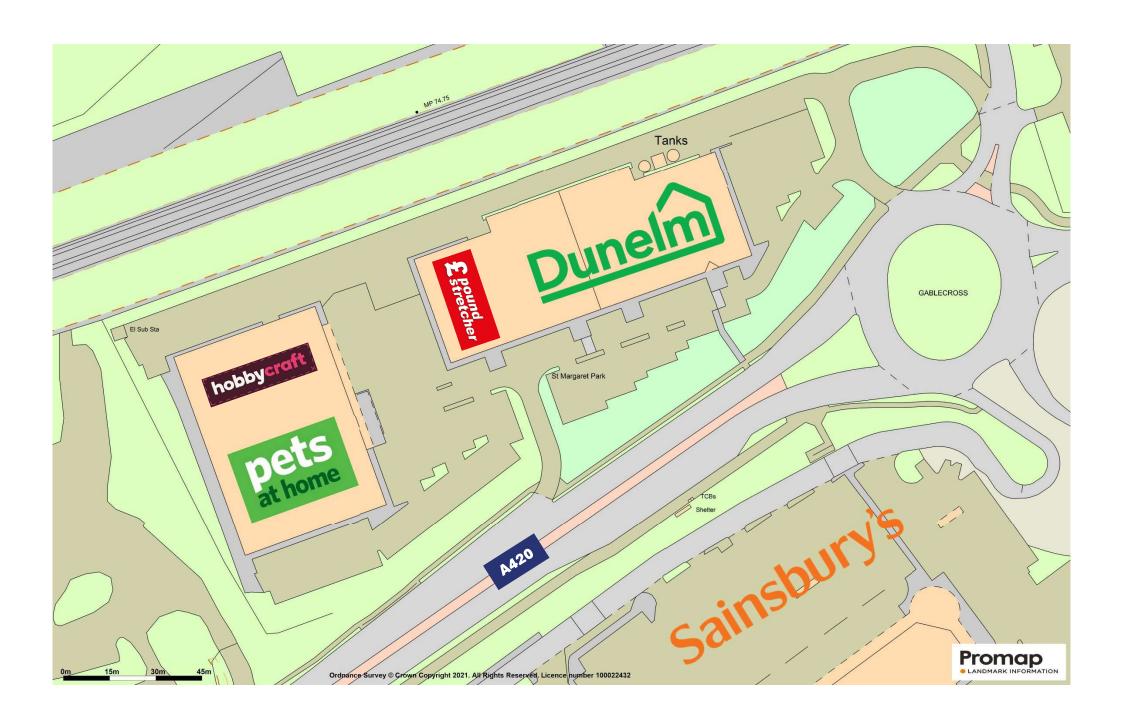

#### Location

Highly accessible location, lying just off the intersection of the A420 and A419, opposite a large Sainsbury's foodstore and Go Outdoors, in an established out of town location.

## **Existing occupiers**

Occupiers include Dunelm, Hobbycraft. Poundstretcher and Pets at Home.