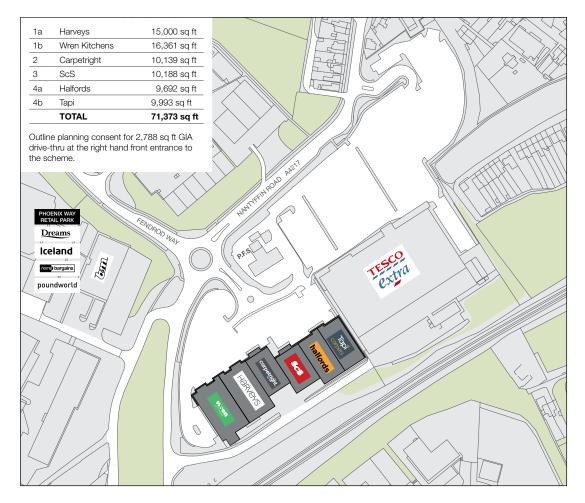

#### **Scheme Details**

A retail park of 6 units adjacent to a Tesco Extra Supermarket (111,000 sq ft plus petrol filling station). Occupiers include Wren Kitchens, Harveys, Halfords, SCS, Carpetright and Tapi.

## **Planning**

Wide bulky goods, potential to widen subject to planning.