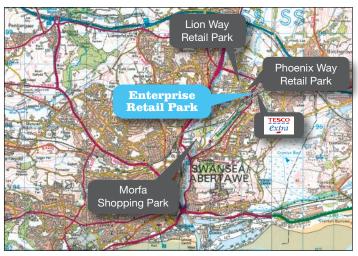

#### Location

The City of Swansea, which has a population of 240,000 and estimated catchment population of 580,000 people, is the second largest City in Wales.

The scheme is located in the former Enterprise Zone, an established retail warehouse location to the east of Swansea City Centre, situated close to the junction with the A48, which connects with junction 44 of the M4 motorway, approximately two miles to the east.