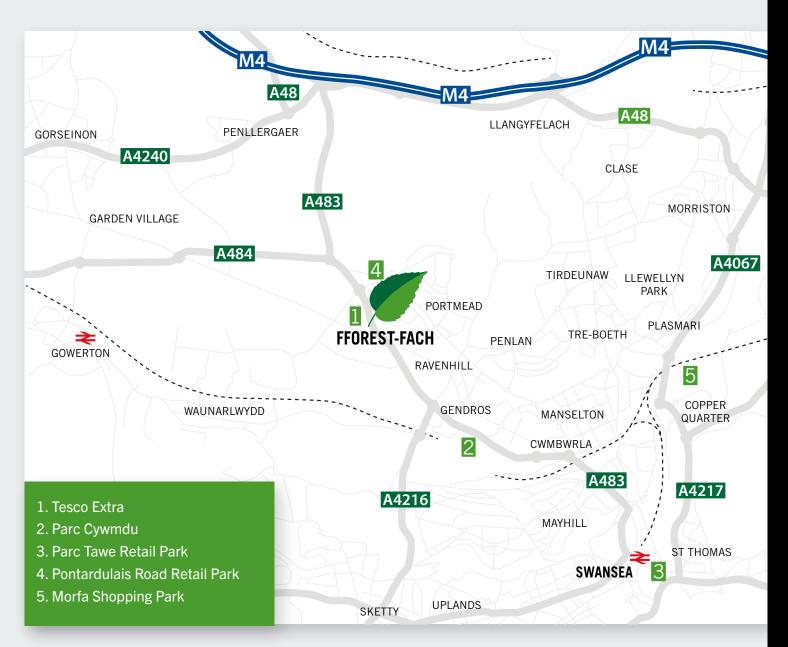

#### LOCATION

The park is located along the A483 Pontardulais Road, approximately 4 miles north west of Swansea City Centre. The scheme is positioned directly opposite Pontardulais Retail Park with tenants including M&S Foodhall, Hobbycraft and Pets at Home.