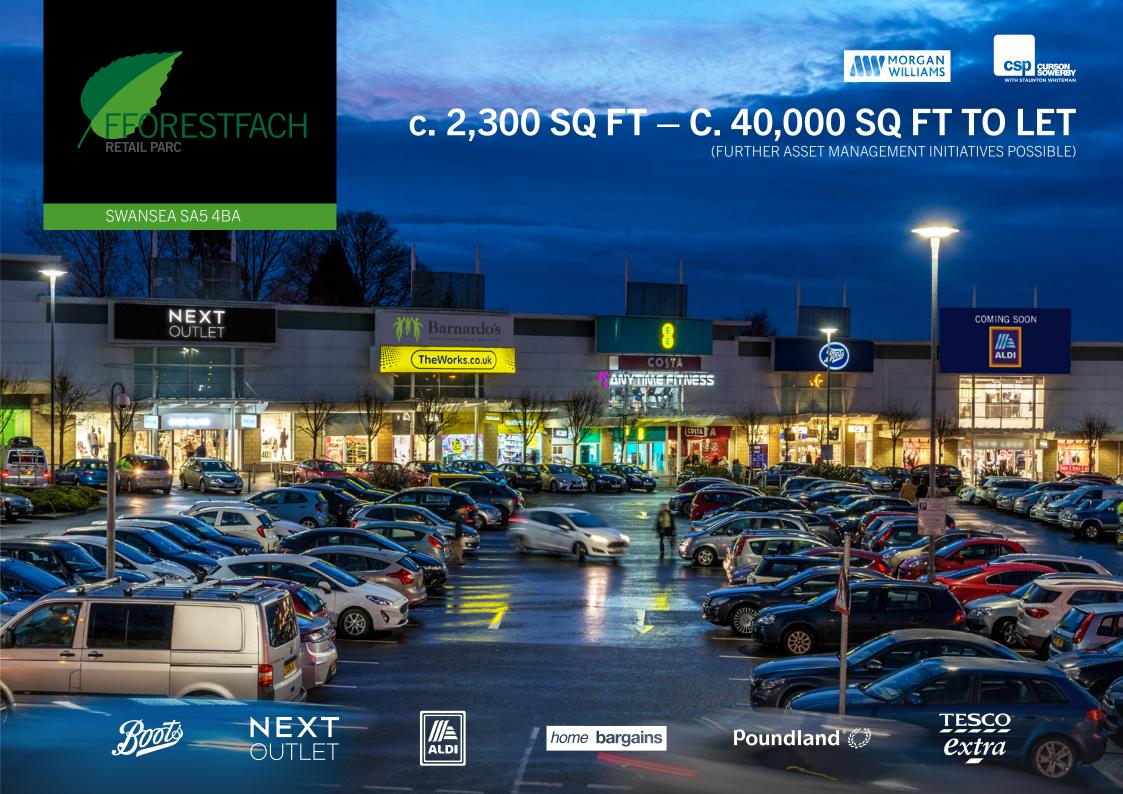

# **SWANSEA SA5 4BA**

## DESCRIPTION

The scheme extends to 237,500 sq ft and is anchored by a 109,000 sq ft owner-occupied Tesco foodstore. Other key tenants include Home Bargains, Boots, Poundland and Card Factory, plus a new Aldi store. This mix of retailers has established the scheme as a dominant mixed use destination on the outskirts of Swansea.