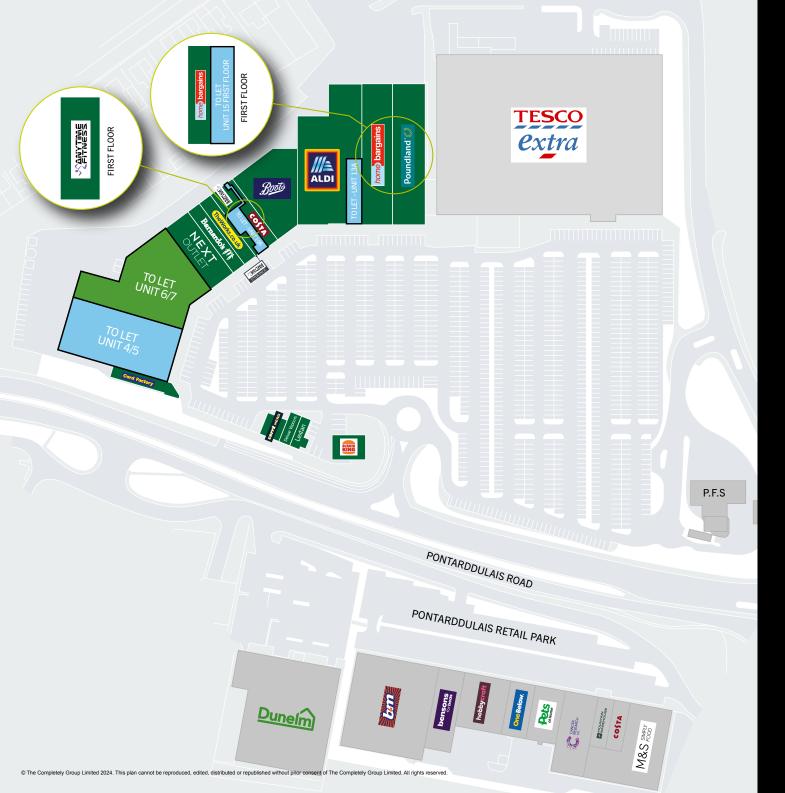

| UNIT            | TENANT          | SIZE (sq ft) |
|-----------------|-----------------|--------------|
| 1               | Burger King     | 2,033        |
| 2A              | Lextan          | 1,076        |
| 2B              | Deluxe Vapours  | 1,011        |
| 2C              | Caffé Nero      | 1,453        |
| 3               | Card Factory    | 3,498        |
| 4/5             | TO LET          | 18,988       |
| 6/7             | UNDER OFFER     | 21,352       |
| 8               | Next Outlet     | 6,171        |
| 9A              | Barnardo's      | 3,024        |
| 9B              | The Works       | 3,147        |
| 10A             | Costa Coffee    | 1,850        |
| 10B             | TO LET          | 2,325        |
| 10C First Floor | Anytime Fitness | 8,008        |
| 11              | Boots           | 11,135       |
| 12/13           | Aldi            | 20,214       |
| 13A             | TO LET          | 2,335        |
| 14              | Home Bargains   | 13,000       |
| 15              | Poundland       | 8,000        |
| 15 First Floor  | TO LET          | 12,380       |

### **OPPORTUNITIES**

Contact retained agents to discuss all opportunities – Contact details below.