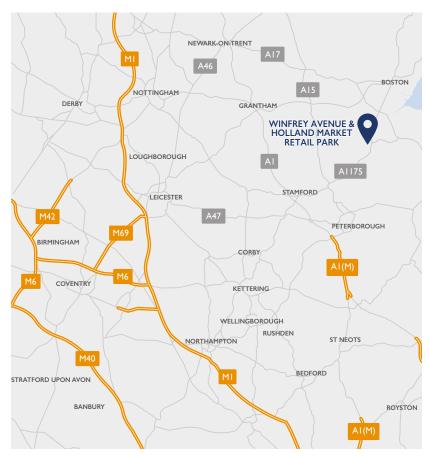

# **LOCATION**

Spalding is a market town in south Lincolnshire, close to the border of Cambridgeshire. It is situated along the A16 which connects the it to Boston (15 miles south) and Peterborough (19 miles north).

Regular direct trains run from Spalding to Peterborough and to Lincoln.

A 1 6

linking to

Peterborough

and Boston

93,575 catchment population within 20 minute drive

30% houses with 2 or more cars