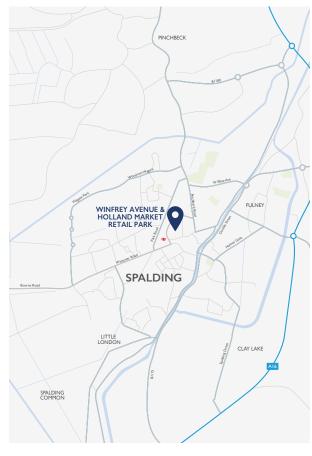

# **SITUATION**

Winfrey Avenue and Holland Market Retail Parks represent the dominant retail warehousing provision in the town. The schemes occupy a prime position in the centre of town adjacent to the town's pedestrianised retail centre and railway station. Holland Market Retail Park adjoins a 63,369 sq ft owner occupied Sainsbury's (with PFS).