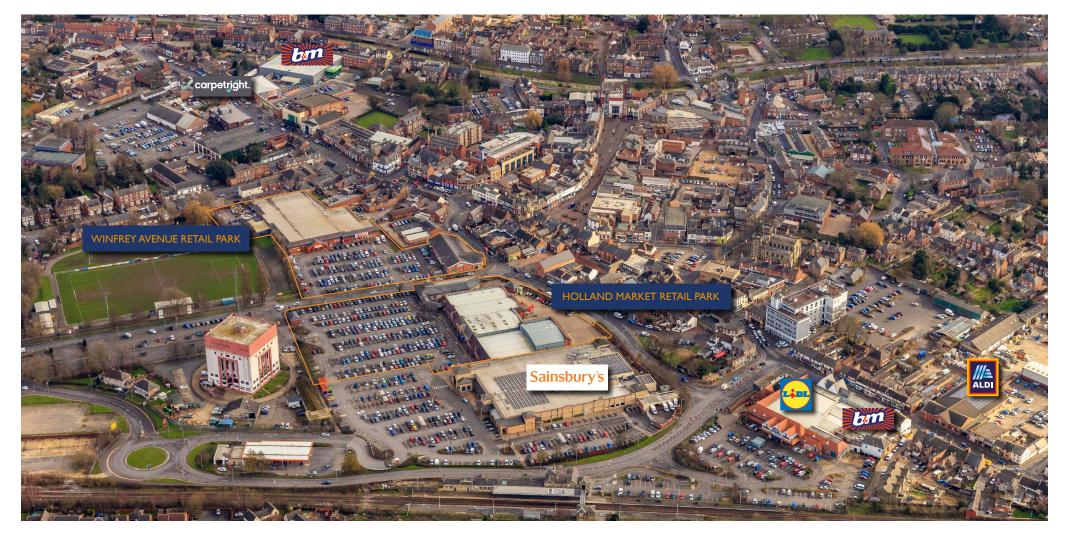

# **SITUATION**

Winfrey Avenue and Holland Market Retail Parks represent the dominant retail warehousing provision in the town. The schemes occupy a prime position in the centre of town adjacent to the town's pedestrianised retail centre and railway station. Holland Market Retail Park adjoins a 63,369 sq ft owner occupied Sainsbury's (with PFS).