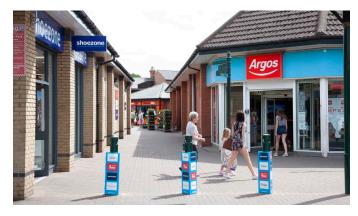

# **SITUATION**

Winfrey Avenue and Holland Market Retail Parks represent the dominant retail warehousing provision in the town. The schemes occupy a prime position in the centre of town adjacent to the town's pedestrianised retail centre and railway station. Holland Market Retail Park adjoins a 63,369 sq ft owner occupied Sainsbury's (with PFS).

| UNIT                  | GIA SQ FT | GIA SQ M |
|-----------------------|-----------|----------|
| B&Q                   | 30,879    | 2,869    |
| ICELAND               | 8,682     | 807      |
| CARPHONE<br>WAREHOUSE | 1,500     | 139      |
| M&S SIMPLY FOOD       | 6,000     | 557      |
| SHOE ZONE             | 5,057     | 470      |
| ARGOS                 | 7,548     | 701      |
| POUNDSTRETCHER        | 7,517     | 698      |
| HALFORDS              | 7,323     | 680      |
| WILKO                 | 19,685    | 1,829    |
| UNIT 6 – TO LET       | 523       | 49       |