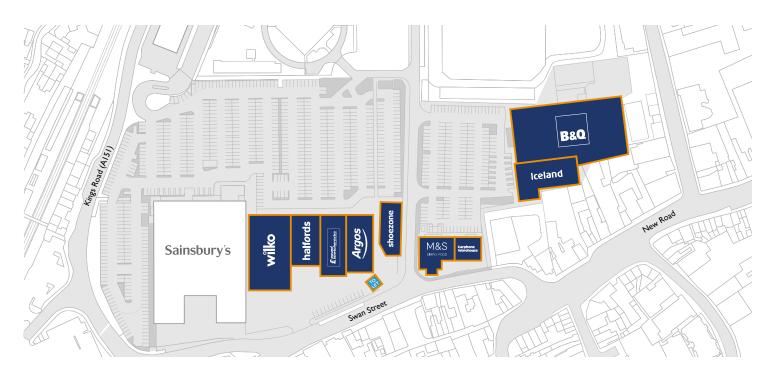

# **SITUATION**

Winfrey Avenue and Holland Market Retail Parks represent the dominant retail warehousing provision in the town. The schemes occupy a prime position in the centre of town adjacent to the town's pedestrianised retail centre and railway station. Holland Market Retail Park adjoins a 63,369 sq ft owner occupied Sainsbury's (with PFS).

| UNIT                  | GIA SQ FT | GIA SQ M |
|-----------------------|-----------|----------|
| B&Q                   | 30,879    | 2,869    |
| ICELAND               | 8,682     | 807      |
| CARPHONE<br>WAREHOUSE | 1,500     | 139      |
| M&S SIMPLY FOOD       | 6,000     | 557      |
| SHOE ZONE             | 5,057     | 470      |
| ARGOS                 | 7,548     | 701      |
| POUNDSTRETCHER        | 7,517     | 698      |
| HALFORDS              | 7,323     | 680      |
| WILKO                 | 19,685    | 1,829    |
| UNIT 6 – TO LET       | 523       | 49       |