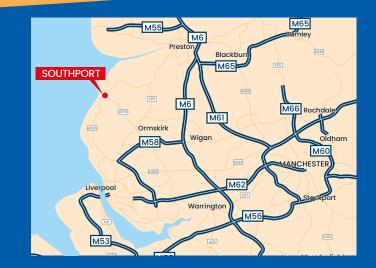

#### LOCATION

Southport is located 15 miles south west of Preston and 16 miles north of Liverpool.

It has a 20 minute catchment of circa 180,000 people and is a popular tourist destination attracting in the region of 10 million tourists a year.