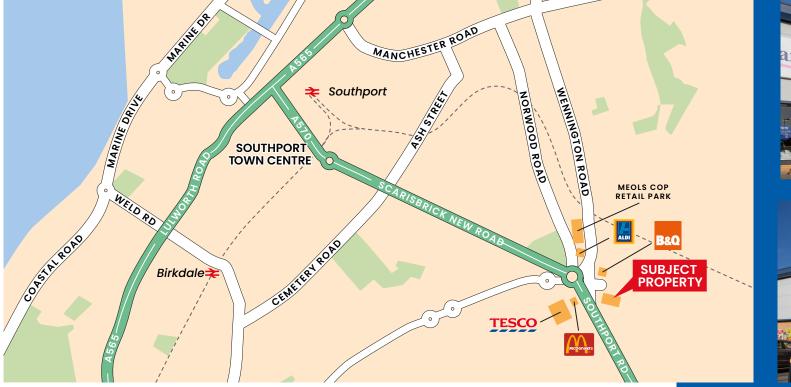

The park is located 2 miles south east of Southport town centre in a prominent position fronting

the A570 which is the main arterial route into Southport from the South East.

The property is situated in an established out of town retail hub opposite a large Tesco Extra and adjacent to Meols Cop Retail Park occupied by Currys/PC World, Aldi, Home Bargains and Halfords. B&Q are also situated adjacent.