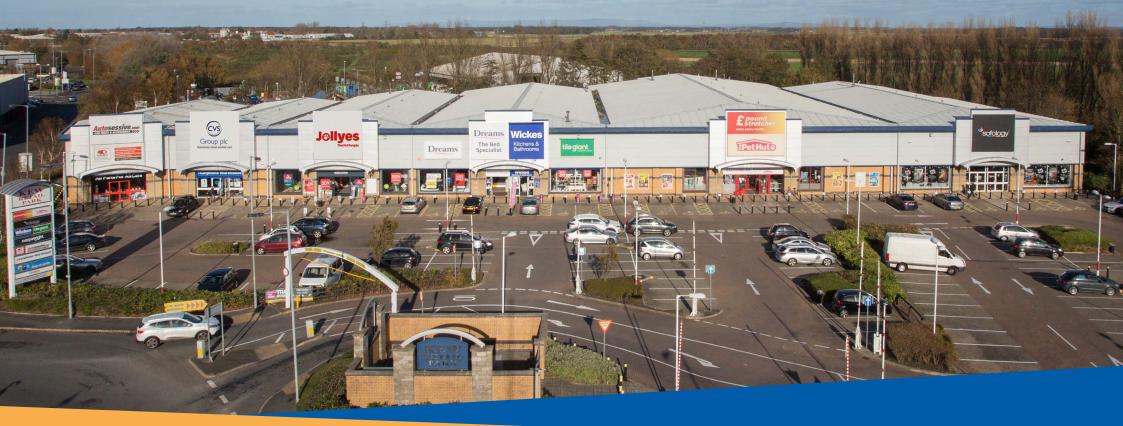

#### DESCRIPTION

The Retail Park extends to 53,858 sqft (5,005sqm) comprising a terrace of 7 retail warehouse units with 161 car parking spaces.

The terrace is occupied by Sofology, Poundstretcher, Wickes (Kitchen and Bathrooms), Dreams, Jollyes Pets, CVS Group and Autosessive.