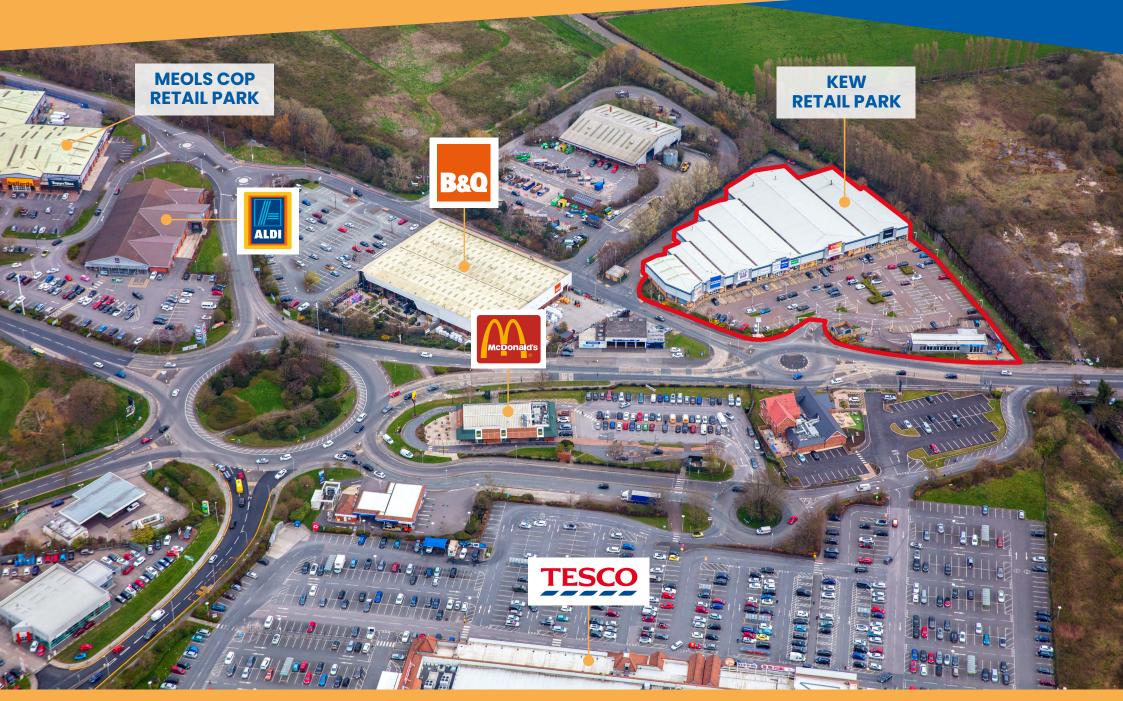

The park is located 2 miles south east of Southport town centre in a prominent position fronting

the A570 which is the main arterial route into Southport from the South East.

The property is situated in an established out of town retail hub opposite a large Tesco Extra and adjacent to Meols Cop Retail Park occupied by Currys/PC World, Aldi, Home Bargains and Halfords. B&Q are also situated adjacent.