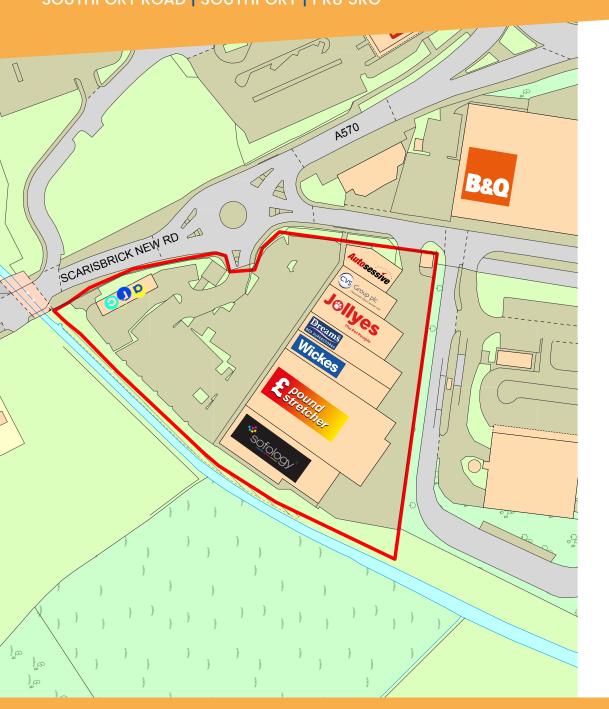

#### DESCRIPTION

The Retail Park extends to 53,858 sqft (5,005sqm) comprising a terrace of 7 retail warehouse units with 161 car parking spaces.

The terrace is occupied by Sofology, Poundstretcher, Wickes (Kitchen and Bathrooms), Dreams, Jollyes Pets, CVS Group and Autosessive.