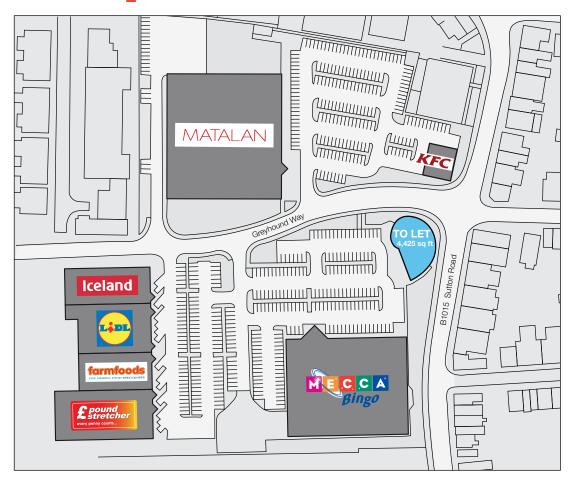

# Greyhound Retail Park · Southend on Sea · SS2 5PY 4,425 sq ft TO LET

### **Unit Sizes**

4,425 sq ft To Let

## **Neighbouring Tenants**

PoundStretcher, Farmfoods, Iceland, Lidl, Mecca Bingo, Matalan, KFC.