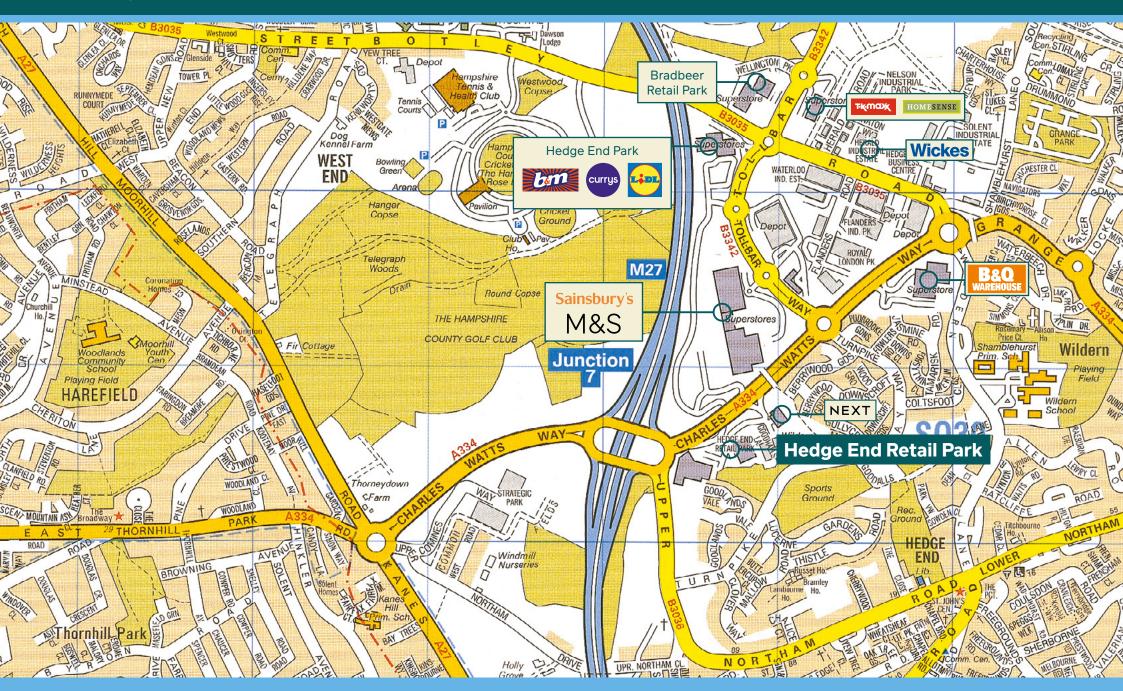

#### Location

Hedge End Retail Park is located directly off junction 7 of the M27 on the A334 Charles Watts Way.