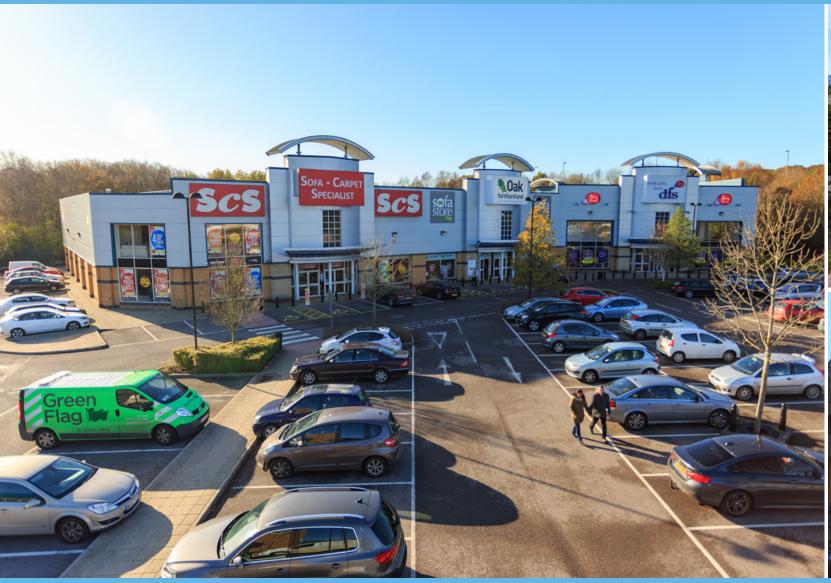

# Hedge End Retail Park Southampton, SO30 4RT

M&G
Real Estate

HARVEY SPACK FIELD

| Unit | Retailer          | Size         |
|------|-------------------|--------------|
| 1    | Aldi              | 24,500 sq ft |
| 1A   | Oak Furnitureland | 10,000 sq ft |
| 1B   | ScS               | 10,000 sq ft |
| 2A   | DFS               | 17,000 sq ft |
| 2B   | Sofology          | 17,000 sq ft |
| 3    | Starbucks         | 6,500 sq ft  |

#### Location

Hedge End Retail Park is located directly off junction 7 of the M27 on the A334 Charles Watts Way.

#### **Scheme Size**

86,000 sq ft (7,990 sq m).

#### **Existing Occupiers**

DFS, Oak Furnitureland, ScS, Sofology, Aldi and Starbucks.

#### **Planning Consent**

A1 (bulky).

Misrepresentation Act: Whilst care has been taken in the measurement of this property and the preparation of the floor area schedule, which is believed to be accurate, these measurements do not form part of a contract or collateral contract and should not be relied upon by intending purchasers or tenants as statements or representation of fact. The floor areas constitute an outline for guidance only. No person in the employment of Curson Sowerby Partners LLP has the authority to make or give any representation or warranty in relation to the property. Unless otherwise stated, all prices and rents are quoted exclusive of value added tax (VAT). Any intending purchasers or lessees must satisfy themselves independently as to the incidence of VAT in respect of any transaction.