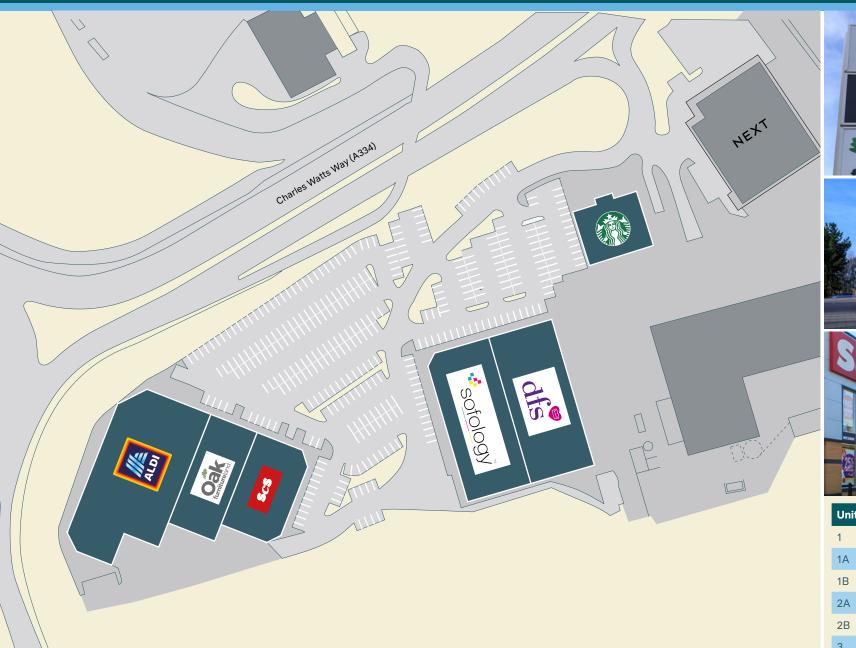

# Hedge End Retail Park Southampton, SO30 4RT

M&G
Real Estate

HARVEY SPACK FIELD

| Unit | Retailer          | Size         |
|------|-------------------|--------------|
| 1    | Aldi              | 24,500 sq ft |
| 1A   | Oak Furnitureland | 10,000 sq ft |
| 1B   | ScS               | 10,000 sq ft |
| 2A   | DFS               | 17,000 sq ft |
| 2B   | Sofology          | 17,000 sq ft |
| 3    | Starbucks         | 6,500 sq ft  |

#### Location

Hedge End Retail Park is located directly off junction 7 of the M27 on the A334 Charles Watts Way.

#### **Scheme Size**

86,000 sq ft (7,990 sq m).

#### **Existing Occupiers**

DFS, Oak Furnitureland, ScS, Sofology, Aldi and Starbucks.