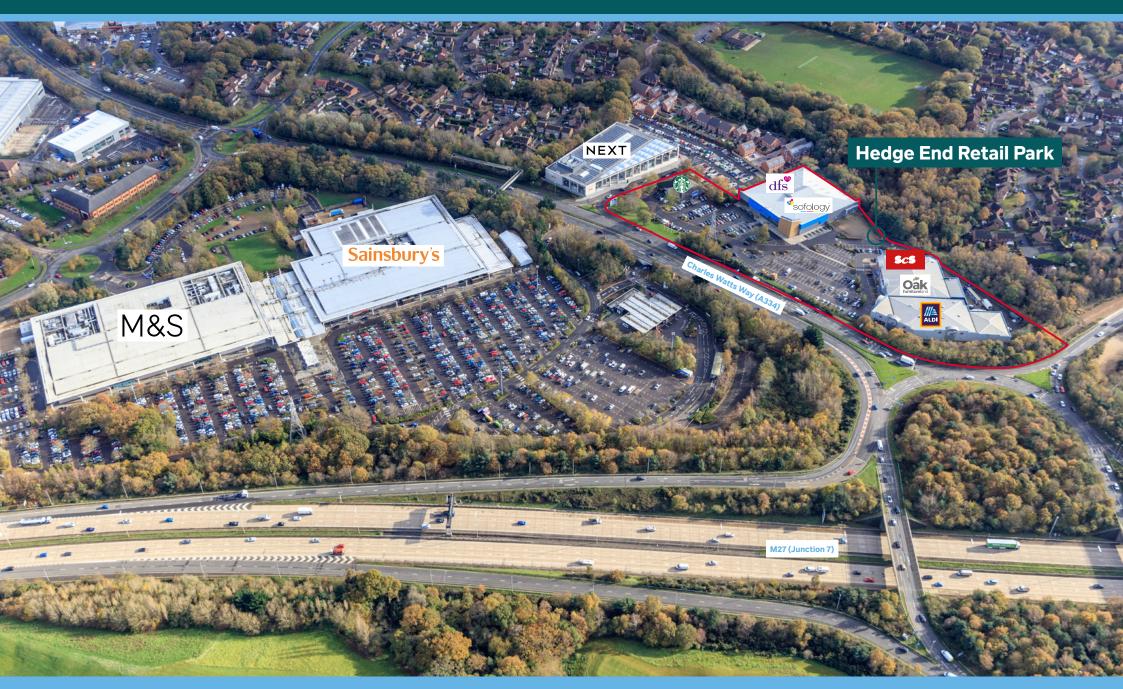

#### Location

Hedge End Retail Park is located directly off junction 7 of the M27 on the A334 Charles Watts Way.

#### **Scheme Size**

86,000 sq ft (7,990 sq m).

#### **Existing Occupiers**

DFS, Oak Furnitureland, ScS, Sofology, Aldi and Starbucks.