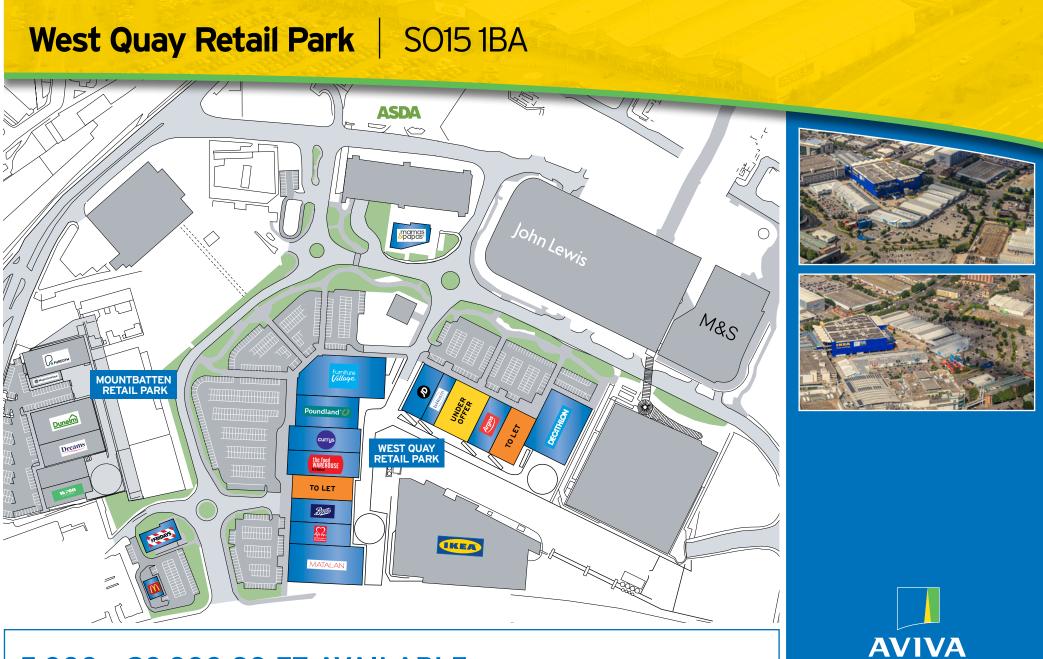

# West Quay Retail Park SO15 1BA

# West Quay Retail Park SO15 1BA

Location: West Quay Road, Southampton City Centre.

**Client:** Aviva Investors.

Scheme Size: 195,000 sq ft.

Occupiers: Furniture Village, Currys, Poundland, Boots, The Food Warehouse, JD Sports, InHealth, Decathlon, Mamas & Papas, McDonald's, British Heart Foundation, Matalan and TGI Fridays.

Planning: Class E.

Availability: 5,000 - 20,000 sq ft.