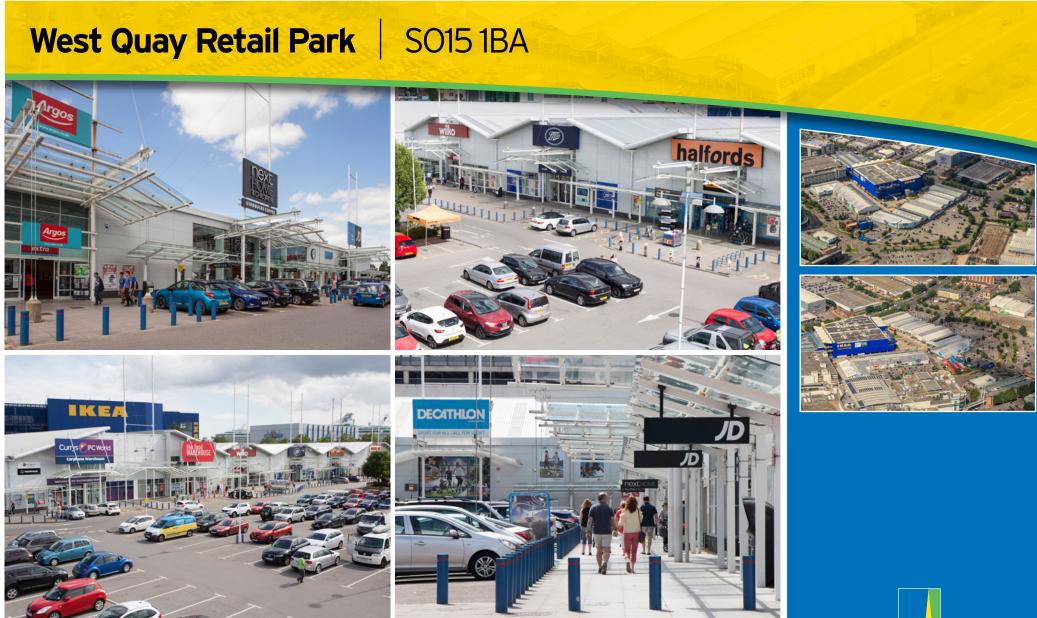

# West Quay Retail Park SO15 1BA

Location: West Quay Road, Southampton City Centre.

**Client:** Aviva Investors.

Scheme Size: 195,000 sq ft.

Occupiers: Furniture Village, Currys, Poundland, Boots, The Food Warehouse, JD Sports, InHealth, Decathlon, Mamas & Papas, McDonald's, British Heart Foundation, Matalan and TGI Fridays.