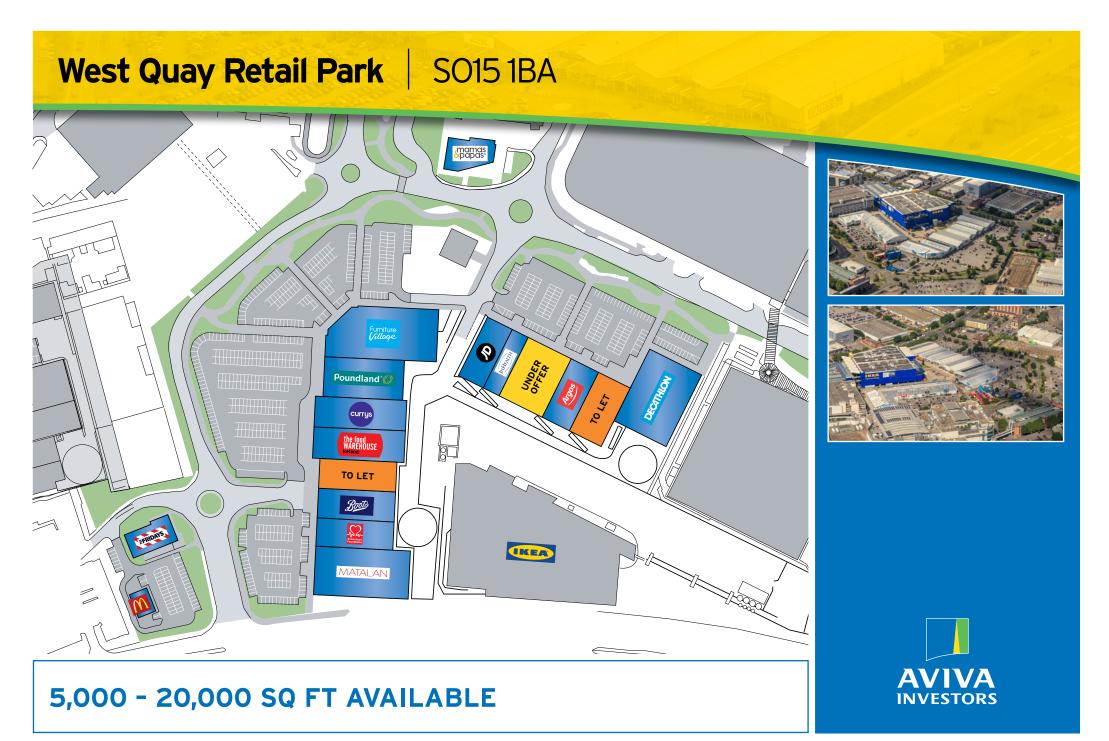

# West Quay Retail Park SO15 1BA

# West Quay Retail Park SO15 1BA

Location: West Quay Road, Southampton City Centre.

**Client:** Aviva Investors.

Scheme Size: 195,000 sq ft.

Occupiers: Furniture Village, Currys, Poundland, Boots, The Food Warehouse, JD Sports, InHealth, Decathlon, Mamas & Papas, McDonald's, British Heart Foundation, Matalan and TGI Fridays.

Planning: Class E.

Availability: 5,000 - 20,000 sq ft.