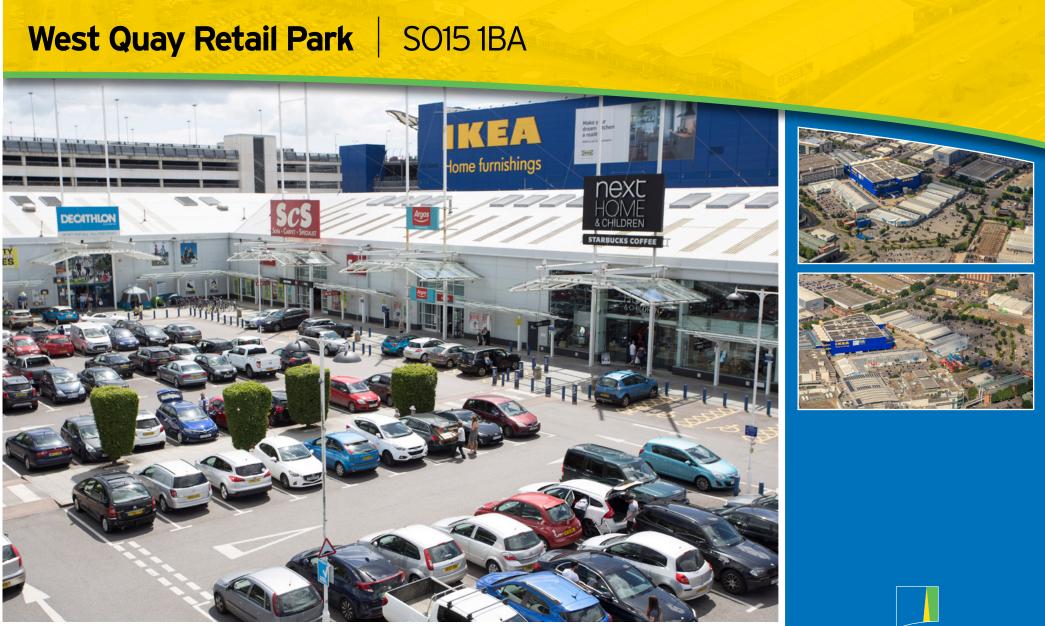

## West Quay Retail Park

Southampton

195,000 sq ft Scheme size Class E

# West Quay Retail Park SO15 1BA

Location: West Quay Road, Southampton City Centre.

**Client:** Aviva Investors.

Scheme Size: 195,000 sq ft.

Occupiers: Furniture Village, Currys, Poundland, Boots, The Food Warehouse, JD Sports, InHealth, Decathlon, Mamas & Papas, McDonald's, British Heart Foundation, Matalan and TGI Fridays.