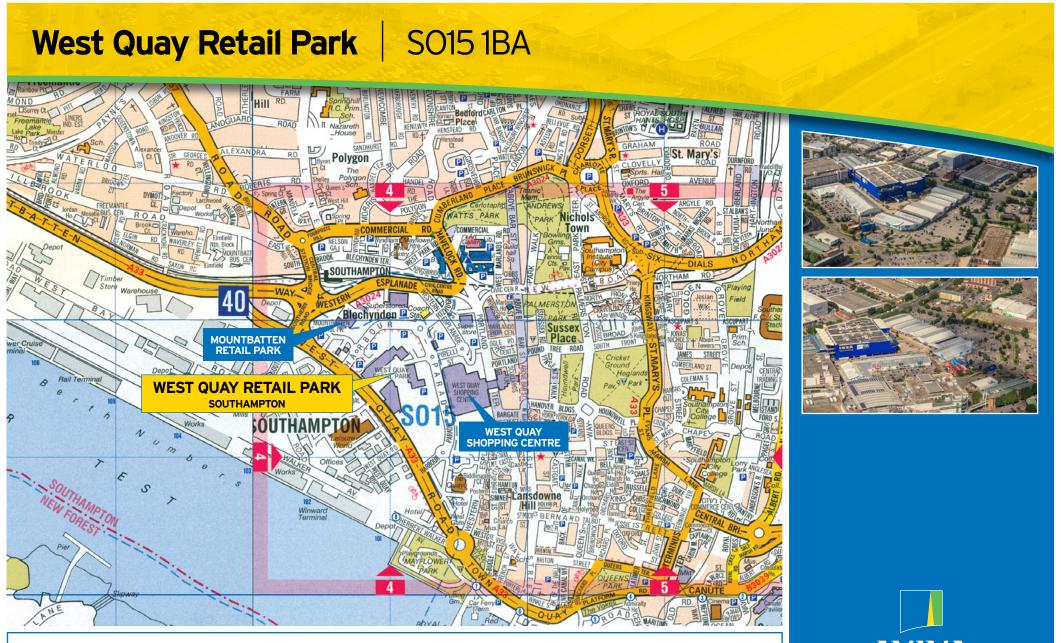

# West Quay Retail Park SO15 1BA

# West Quay Retail Park SO15 1BA

Location: West Quay Road, Southampton City Centre.

**Client:** Aviva Investors.

Scheme Size: 195,000 sq ft.

Occupiers: Furniture Village, Currys, Poundland, Boots, The Food Warehouse, JD Sports, InHealth, Decathlon, Mamas & Papas, McDonald's, British Heart Foundation, Matalan and TGI Fridays.