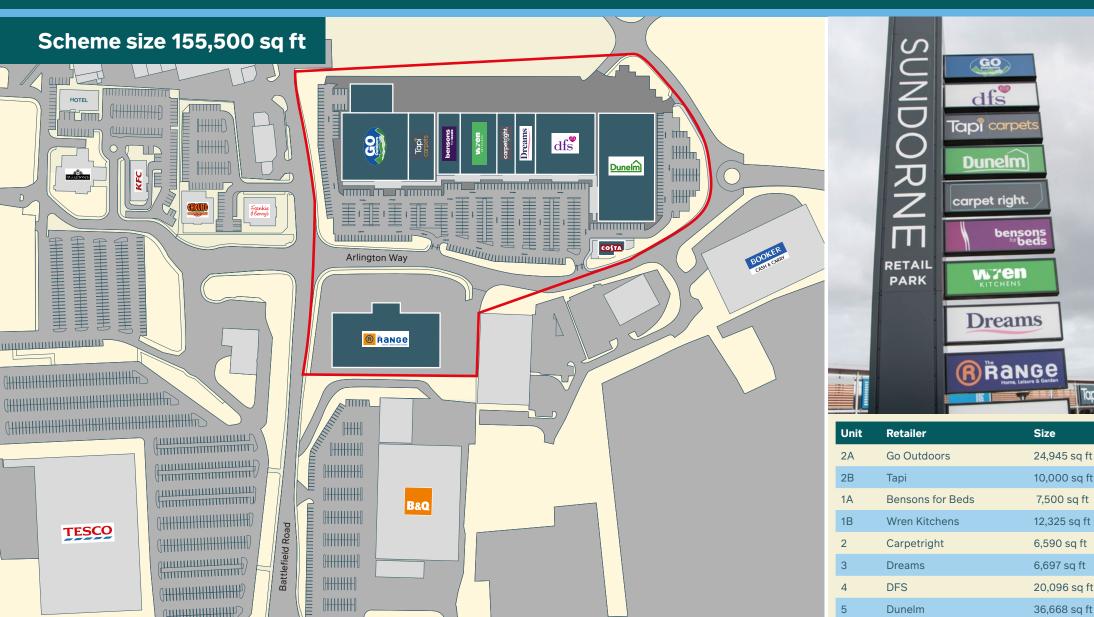

MORGAN WILLIAMS

1B

2

3

4

5

6

Wren Kitchens

Carpetright

Dreams

Dunelm

Costa

The Range

DFS

Tapia

12,325 sq ft

6,590 sq ft

6,697 sq ft

20,096 sq ft

36,668 sq ft

30,000 sq ft

1,860 sq ft

HOTEL

MUSSIONS