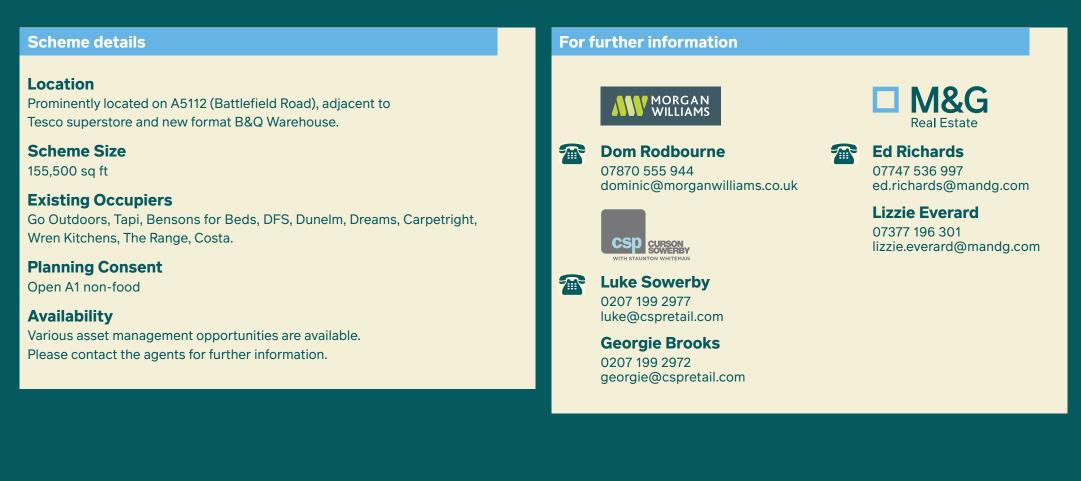

Carpetright

Dreams

Dunelm

Costa

The Range

DFS

Tapia

12,325 sq ft

6,590 sq ft

6,697 sq ft

20,096 sq ft

36,668 sq ft

30,000 sq ft

1,860 sq ft

HOTEL

MUSSIONS