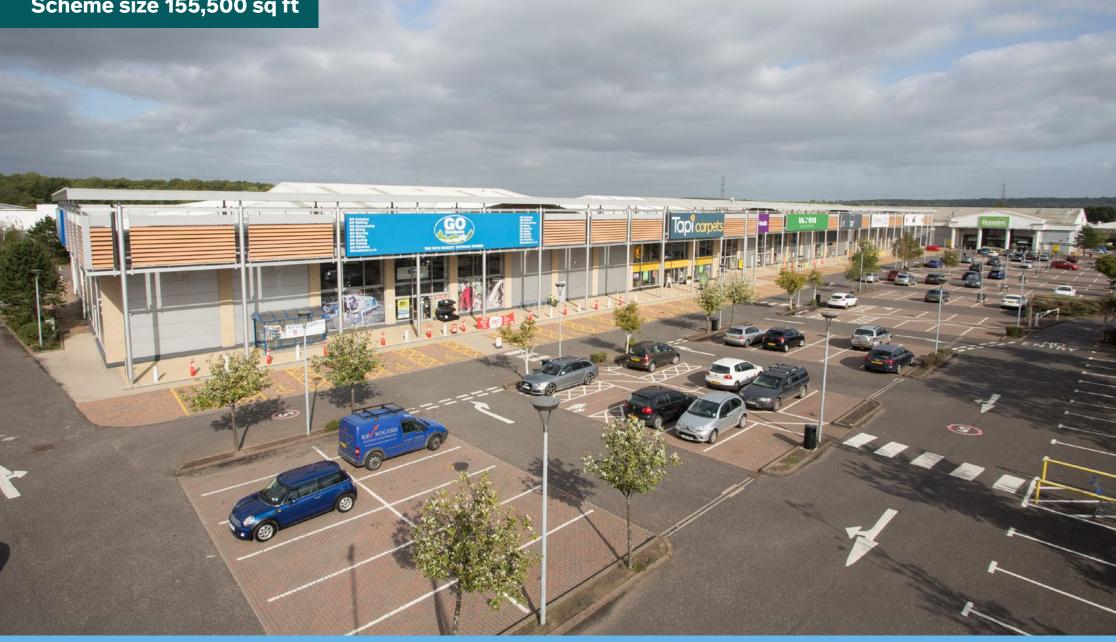

Featherbed Lane

0++++++++0

0++++++++0

0+++++++0

Battlefield Road

Shrewsbury, SY1 4YA

Scheme size 155,500 sq ft

Shrewsbury, SY1 4YA