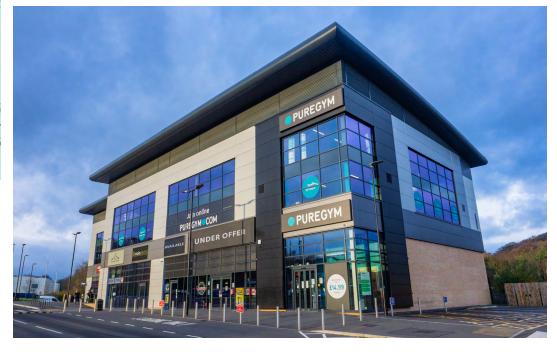

## **Description**

The modern scheme totals 92,600 sq ft across two blocks with tenants comprising McDonalds, Easy Bathrooms, Swim, Bensons for Beds, Firehouse Fitness, Bright Horizons, Dance Unlimited, Pure Gym, Costa, Subway, Mola Health and The Laundry Club.