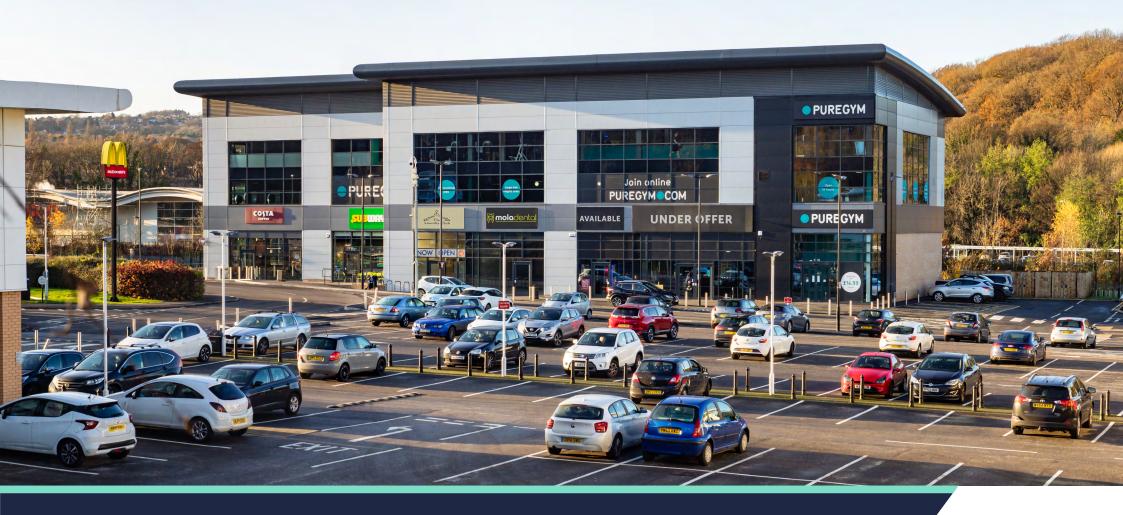

## **Description**

The modern scheme totals 92,600 sq ft across two blocks with tenants comprising McDonalds, Easy Bathrooms, Swim, Bensons for Beds, Firehouse Fitness, Bright Horizons, Dance Unlimited, Pure Gym, Costa, Subway, Mola Health and The Laundry Club.

## Location

Archer Road Retail Park is located in an affluent area of Sheffield 3 miles south of the city centre. It sits within a retail and leisure cluster with surrounding occupiers including Sainsbury's, Tesco, Home Bargains and Aldi thus providing critical mass.