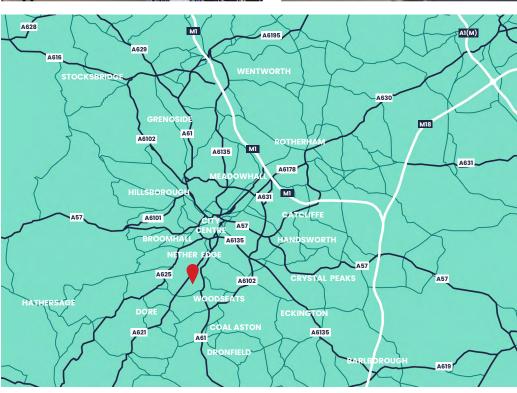

## Location

Archer Road Retail Park is located in an affluent area of Sheffield 3 miles south of the city centre. It sits within a retail and leisure cluster with surrounding occupiers including Sainsbury's, Tesco, Home Bargains and Aldi thus providing critical mass.