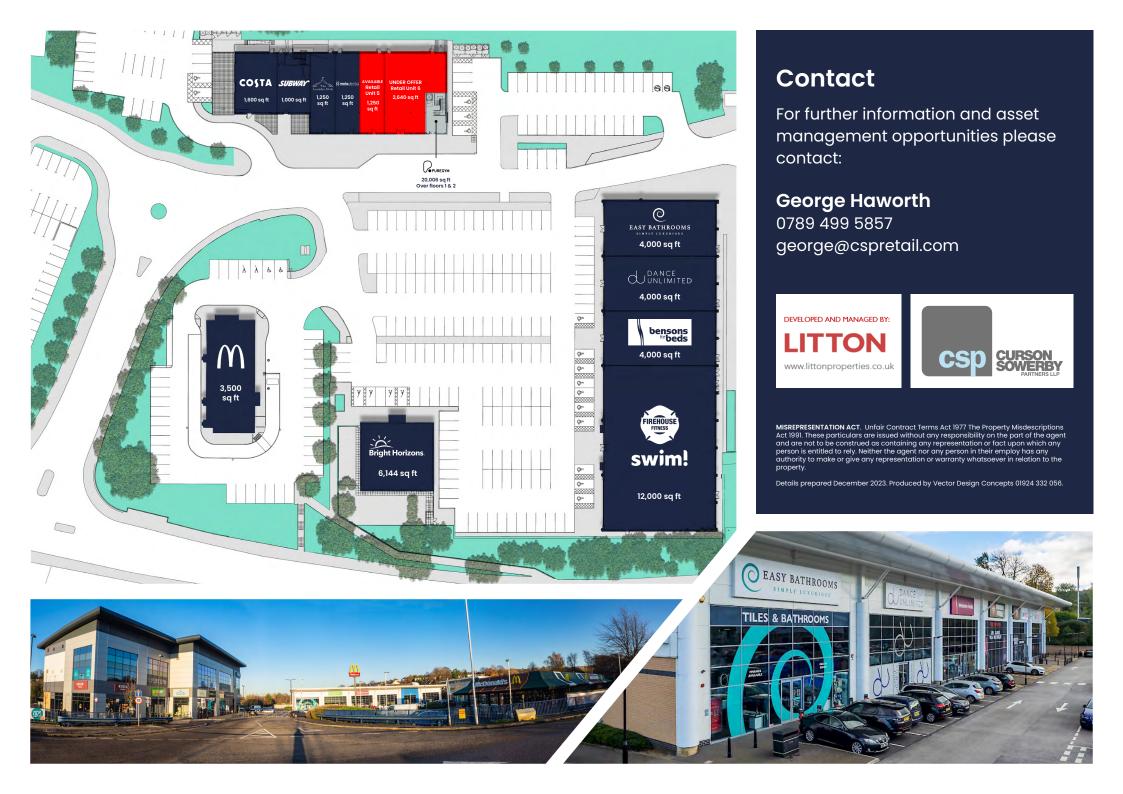

## **Description**

The modern scheme totals 92,600 sq ft across two blocks with tenants comprising McDonalds, Easy Bathrooms, Swim, Bensons for Beds, Firehouse Fitness, Bright Horizons, Dance Unlimited, Pure Gym, Costa, Subway, Mola Health and The Laundry Club.