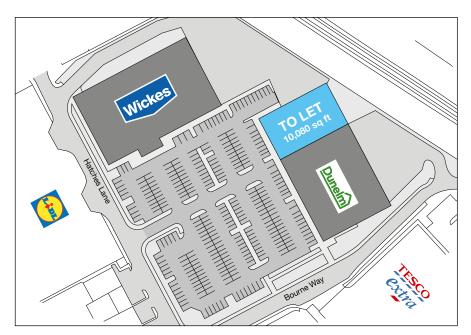

# Bourne Retail Park $\cdot$ Hatches Lane $\cdot$ Salisbury $\cdot$ SP1 2QQ 10,080 sq ft Ground Floor GIA Unit (plus 6,100 sq ft trading mezzanine) To Let

**Planning** 

A1 Wide Bulky Goods

**Car Parking** 

# Description

A three unit scheme comprising a total of 58,897 sq ft anchored by Wickes DIY (28,672 sq ft) and Dunelm (20,142 sq ft).

#### **Further Information**

A 10,080 sq ft unit (with a 6,100 sq ft trading mezzanine) available To Let adjacent to Dunelm. Could be split or extended subject to the usual consents.