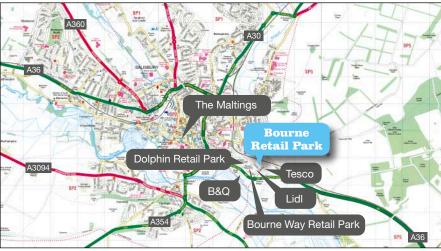

#### Location

Bourne Retail Park is located on Hatches Lane, off the Southampton Road (A36), the main arterial route into the City Centre from the south east, linking to J2 of the M27 motorway, approximately 1.5 miles to the south east of Salisbury City Centre.

The scheme forms part of the main retail warehouse pitch and food store provision in the town being adjacent to both Tesco Extra (65,000 sq ft) and Lidl (17,653 sq ft) bringing significant footfall to the immediate vicnity, providing for a thriving out of town retail destination.