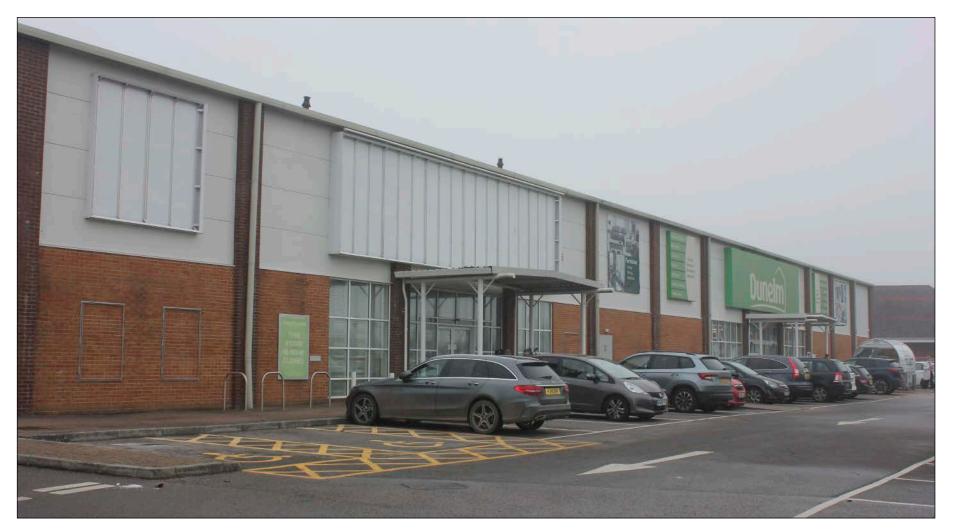

# Description

A three unit scheme comprising a total of 58,897 sq ft anchored by Wickes DIY (28,672 sq ft) and Dunelm (20,142 sq ft).

#### **Further Information**

A 10,080 sq ft unit (with a 6,100 sq ft trading mezzanine) available To Let adjacent to Dunelm. Could be split or extended subject to the usual consents.