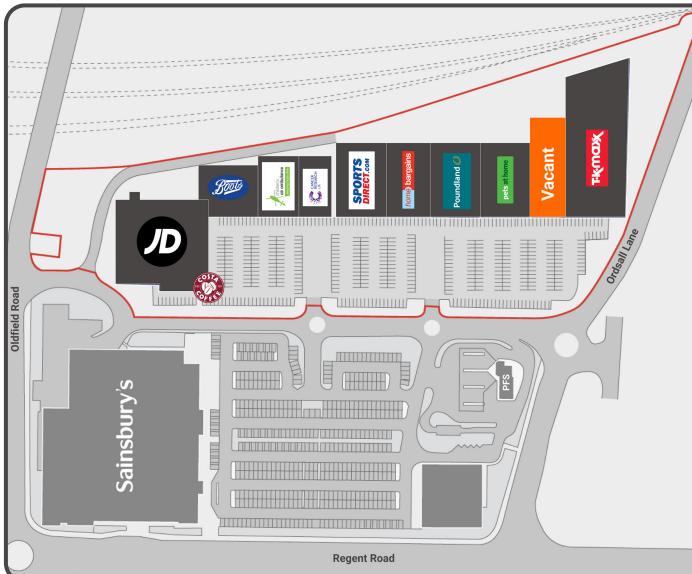

The scheme comprises 118,105 sq ft of retail space let to 9 retailers including Costa Coffee, JD Sports' first UK combined gym and retail store, Boots (including pharmacy), TK Maxx and Home Bargains. Many of the park's occupiers were able to trade throughout the pandemic, allowing the park to maintain resilient performance despite restrictions.

### Salford, Manchester, M5 3TP

| UNIT | RETAILER        | SIZE         |
|------|-----------------|--------------|
| A1   | TK Maxx         | 22,500 sq ft |
| A2   | Vacant          | 10,698 sq ft |
| В    | Pets at Home    | 10,077 sq ft |
| С    | Pound Land      | 10,114 sq ft |
| D1   | Home Bargains   | 10,200 sq ft |
| D2   | Sports Direct   | 10,109 sq ft |
| E1   | Air Ambulance   | 6,118 sq ft  |
| E2   | Cancer Research | 6,157 sq ft  |
| F    | Boots           | 8,673 sq ft  |
| G    | JD Sports & Gym | 22,080 sq ft |
| Н    | Costa           | 1,800 sq ft  |
|      |                 |              |