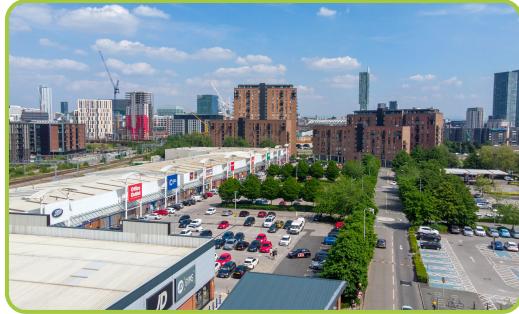

### **THE SCHEME**

Regent Retail Park, along with a neighbouring Sainsbury's superstore, forms the main retail centre for the western edge of Manchester city centre, Ordsall, and the University of Salford. It is located on the Regent Road (A57), a main route in and out of Manchester city centre, and acts as a gateway between the inner city and Salford.

The scheme comprises 118,105 sq ft of retail space let to 9 retailers including Costa Coffee, JD Sports' first UK combined gym and retail store, Boots (including pharmacy), TK Maxx and Home Bargains. Many of the park's occupiers were able to trade throughout the pandemic, allowing the park to maintain resilient performance despite restrictions.