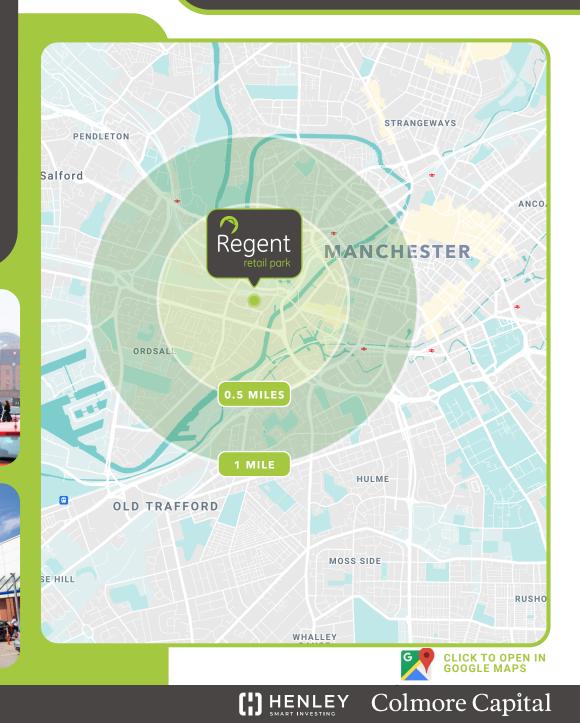

### **THE SCHEME**

Regent Retail Park, along with a neighbouring Sainsbury's superstore, forms the main retail centre for the western edge of Manchester city centre, Ordsall, and the University of Salford. It is located on the Regent Road (A57), a main route in and out of Manchester city centre, and acts as a gateway between the inner city and Salford.

## LOCATION

Regent Road, the main conduit between the M602 and Manchester's inner ring road, is used by over 40,000 vehicles per day, ensuring the scheme is extremely visible and accessible. The surrounding area is undergoing a sustained period of regeneration with 15,000 new residential units built, under construction or consented within half a mile, including 8,700 within a 2-minute walk. The park is just 150m from Manchester city centre's western edge and Salford Quays is 5 minutes by car.