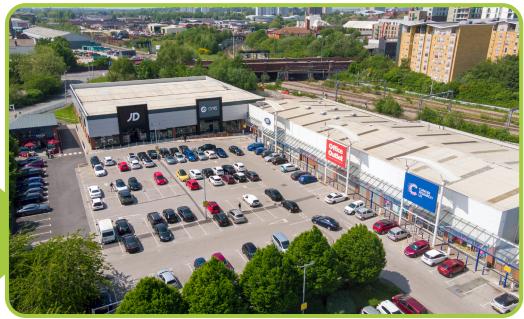

### **THE SCHEME**

Regent Retail Park, along with a neighbouring Sainsbury's superstore, forms the main retail centre for the western edge of Manchester city centre, Ordsall, and the University of Salford. It is located on the Regent Road (A57), a main route in and out of Manchester city centre, and acts as a gateway between the inner city and Salford.

The scheme comprises 118,105 sq ft of retail space let to 9 retailers including Costa Coffee, JD Sports' first UK combined gym and retail store, Boots (including pharmacy), TK Maxx and Home Bargains. Many of the park's occupiers were able to trade throughout the pandemic, allowing the park to maintain resilient performance despite restrictions.