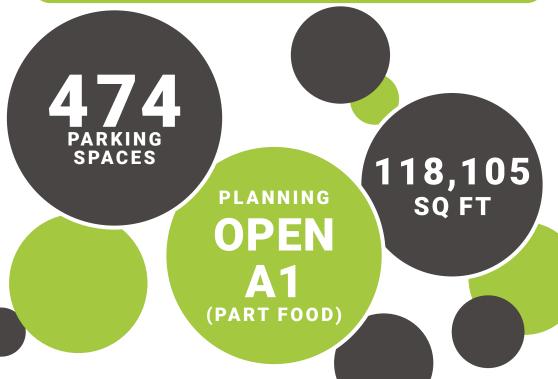

The scheme comprises 118,105 sq ft of retail space let to 9 retailers including Costa Coffee, JD Sports' first UK combined gym and retail store, Boots (including pharmacy), TK Maxx and Home Bargains. Many of the park's occupiers were able to trade throughout the pandemic, allowing the park to maintain resilient performance despite restrictions.