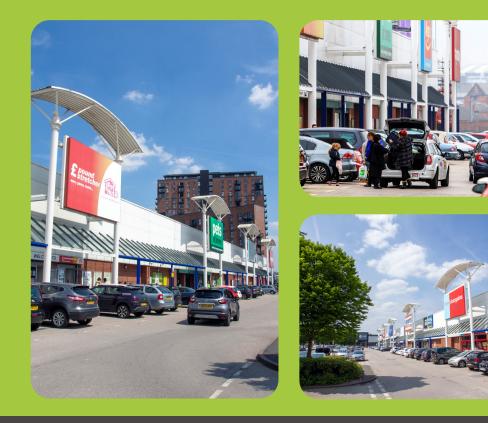

### **THE SCHEME**

Regent Retail Park, along with a neighbouring Sainsbury's superstore, forms the main retail centre for the western edge of Manchester city centre, Ordsall, and the University of Salford. It is located on the Regent Road (A57), a main route in and out of Manchester city centre, and acts as a gateway between the inner city and Salford.

The scheme comprises 118,105 sq ft of retail space let to 9 retailers including Costa Coffee, JD Sports' first UK combined gym and retail store, Boots (including pharmacy), TK Maxx and Home Bargains. Many of the park's occupiers were able to trade throughout the pandemic, allowing the park to maintain resilient performance despite restrictions.