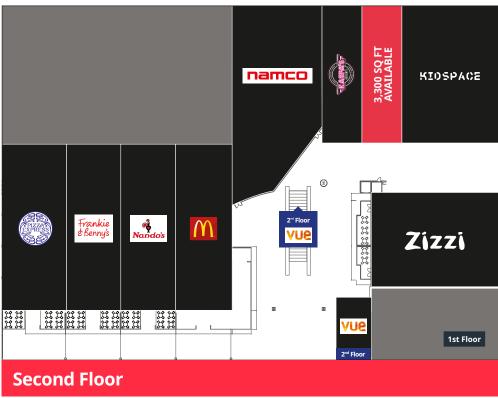

#### **Retailers Include**

The Range, Sainsbury's, Cosmo, Nuffield Health, PureGym, Smyths Toys, TGI Fridays, Hobbycraft, Poundland, McDonald's, Nando's, Pizza Express, Vue, Zizzi, Namco, Kidspace, Metro Bank, Taco Bell, Patisserie Valerie, Costa, Starbucks, TK Maxx and HomeSense