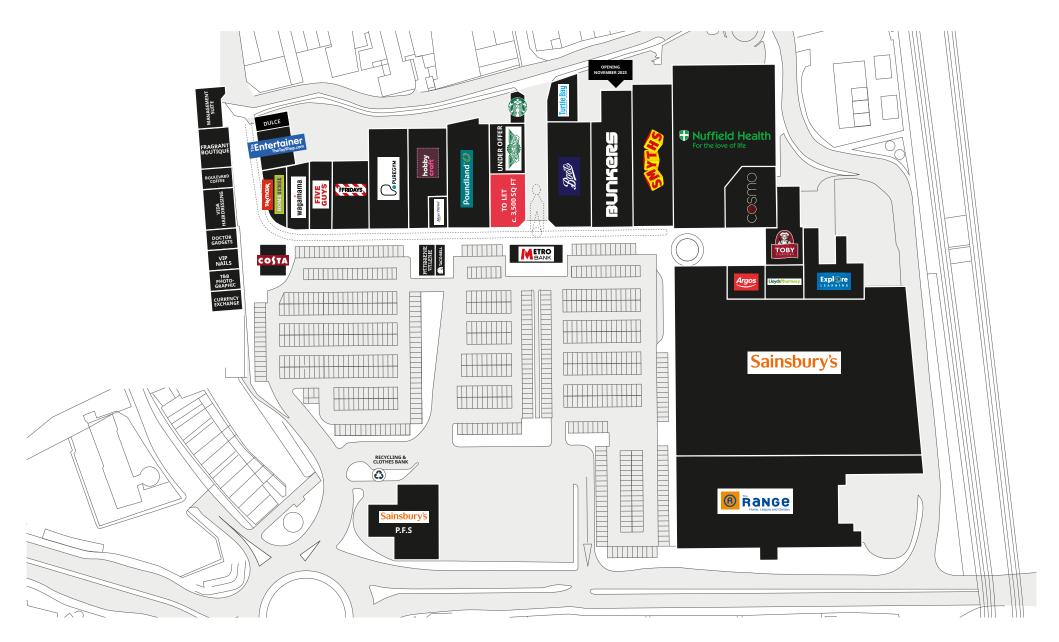

#### **Retailers Include**

The Range, Sainsbury's, Cosmo, Nuffield Health, PureGym, Smyths Toys, TGI Fridays, Hobbycraft, Poundland, McDonald's, Nando's, Pizza Express, Vue, Zizzi, Namco, Kidspace, Metro Bank, Taco Bell, Patisserie Valerie, Costa, Starbucks, TK Maxx and HomeSense