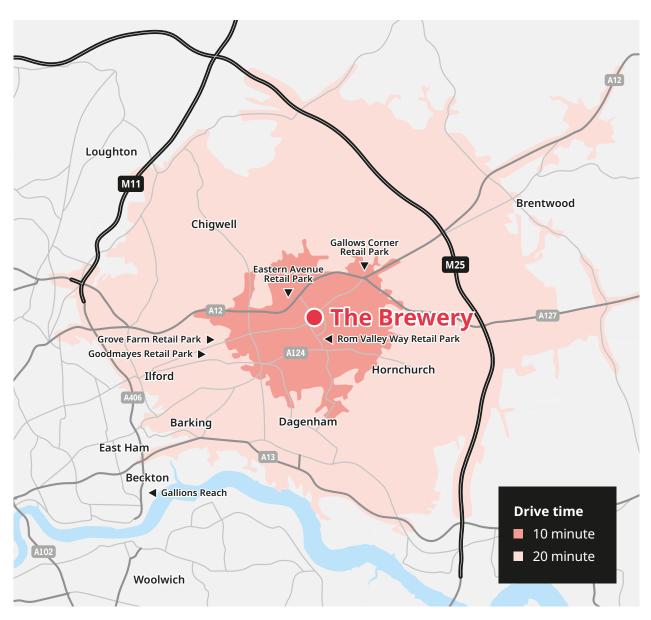

#### **Catchment Area**

- £746m Clothing and Footwear spend within 20 minutes
- £632m spend on Food and Beverage within 20 minutes
- £2.9bn Non-Grocery spend within 20 minutes
- £539m Non-Grocery spend within 10 minutes

#### **Resident populations**

- 20 minute catchment: approx 706,000
- 10 minute catchment: approx 136,000

#### **Average drive time**

12 minutes (CACI national average 17 minutes)