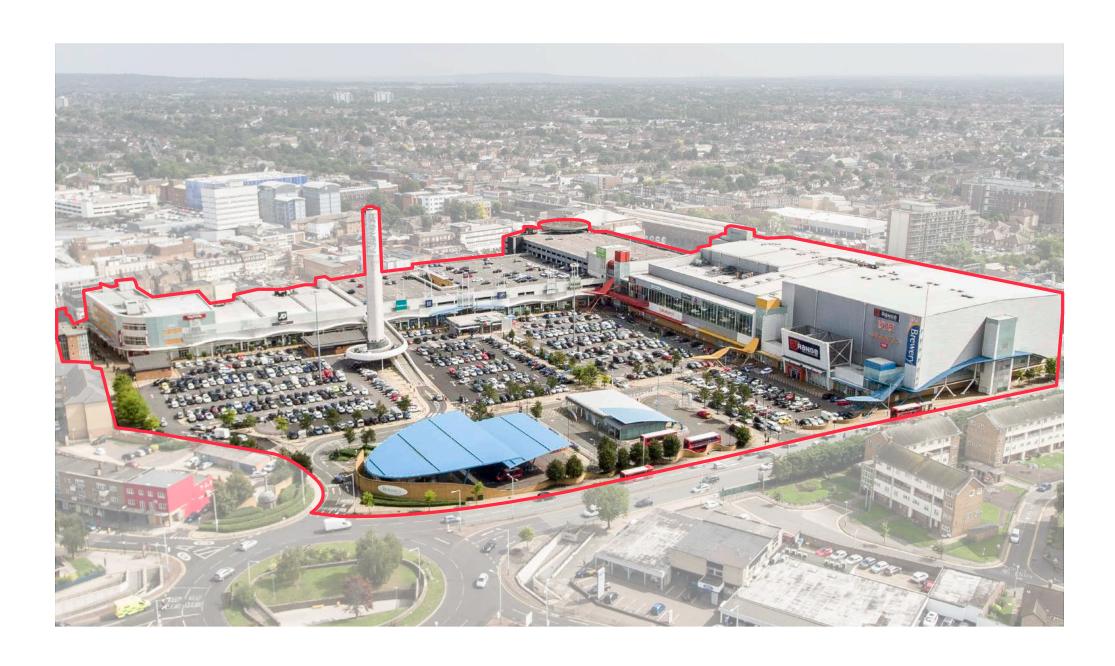

# **The Brewery**

Romford, RM1 1AU

#### **Scheme Size**

530,006 sq ft

#### **Car parking spaces**

1,750

#### **Retailers Include**

The Range, Sainsbury's, Cosmo, Nuffield Health, PureGym, Smyths Toys, TGI Fridays, Hobbycraft, Poundland, McDonald's, Nando's, Pizza Express, Vue, Zizzi, Namco, Kidspace, Metro Bank, Taco Bell, Patisserie Valerie, Costa, Starbucks, TK Maxx and HomeSense