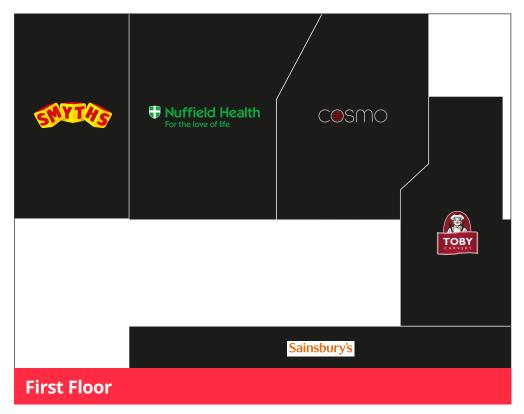

#### **Retailers Include**

The Range, Sainsbury's, Cosmo, Nuffield Health, PureGym, Smyths Toys, TGI Fridays, Hobbycraft, Poundland, McDonald's, Nando's, Pizza Express, Vue, Zizzi, Namco, Kidspace, Metro Bank, Taco Bell, Patisserie Valerie, Costa, Starbucks, TK Maxx and HomeSense