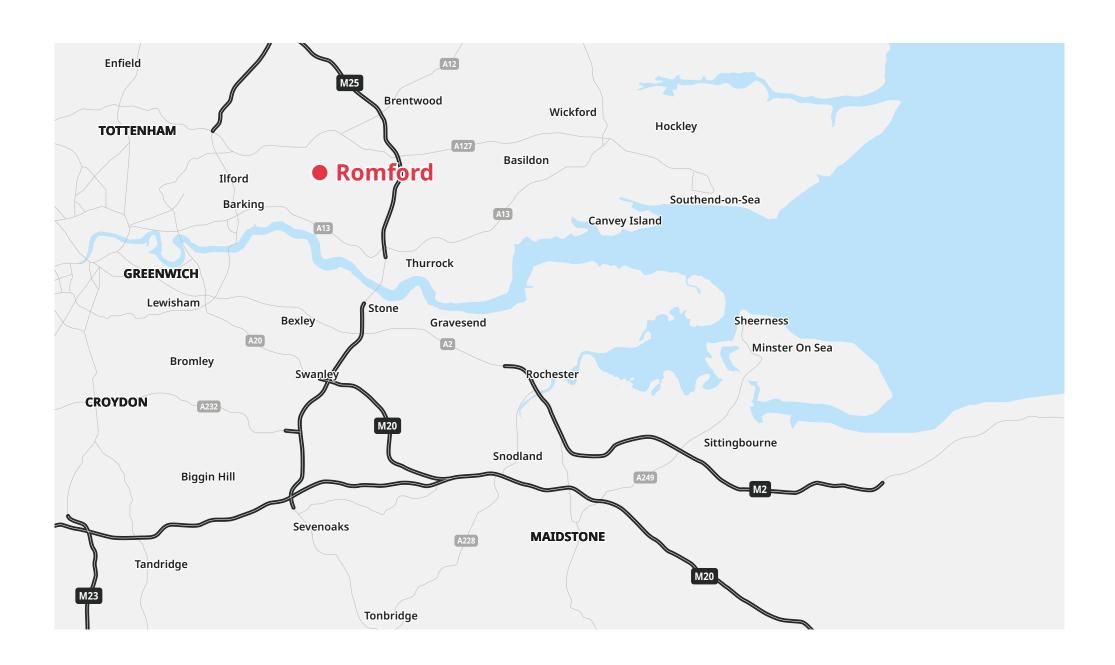

# **The Brewery**

Romford, RM1 1AU

## **Schroders**

































#### **Catchment Area**

- £746m Clothing and Footwear spend within 20 minutes
- £632m spend on Food and Beverage within 20 minutes
- £2.9bn Non-Grocery spend within 20 minutes
- £539m Non-Grocery spend within 10 minutes

Source: FSP

#### **Resident populations**

- 20 minute catchment: approx 706,000
- 10 minute catchment: approx 136,000



#### **Scheme Size**

530,006 sq ft

#### **Car parking spaces**

1,750

#### **Planning Permission**

Open A1 (part food)

#### **Retailers Include**

The Range, Sainsbury's, Cosmo, Nuffield Health, PureGym, Smyths Toys, TGI Fridays, Hobbycraft, Poundland, McDonald's, Nando's, Pizza Express, Vue, Zizzi, Namco, Kidspace, Metro Bank, Taco Bell, Patisserie Valerie, Costa, Starbucks, TK Maxx and HomeSense

#### **Average dri