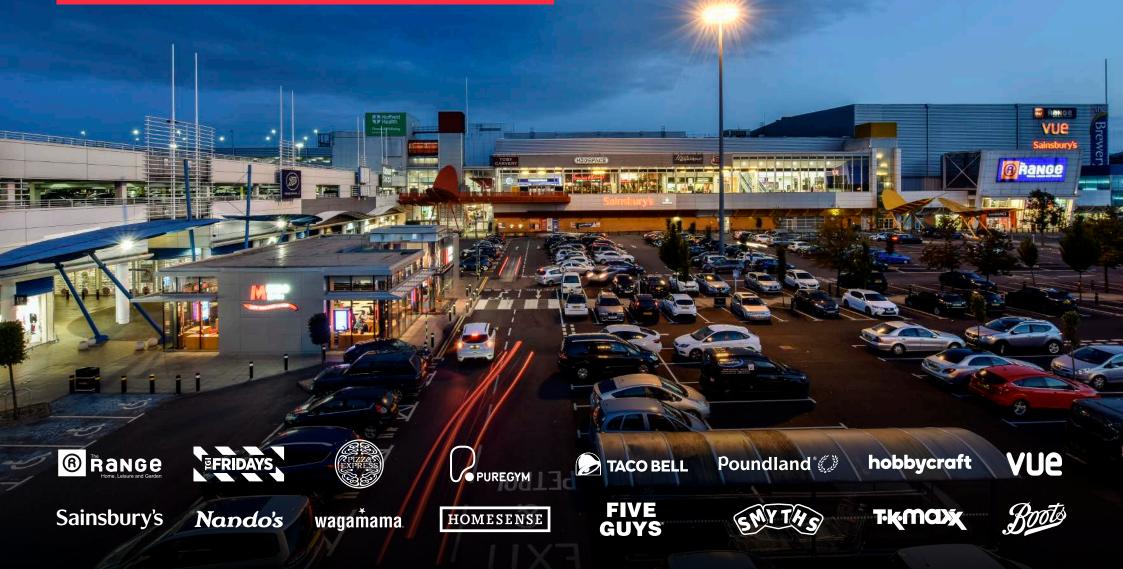

#### **Retailers Include**

The Range, Sainsbury's, Cosmo, Nuffield Health, PureGym, Smyths Toys, TGI Fridays, Hobbycraft, Poundland, McDonald's, Nando's, Pizza Express, Vue, Zizzi, Namco, Kidspace, Metro Bank, Taco Bell, Patisserie Valerie, Costa, Starbucks, TK Maxx and HomeSense

#### **Car parking spaces**

1,750