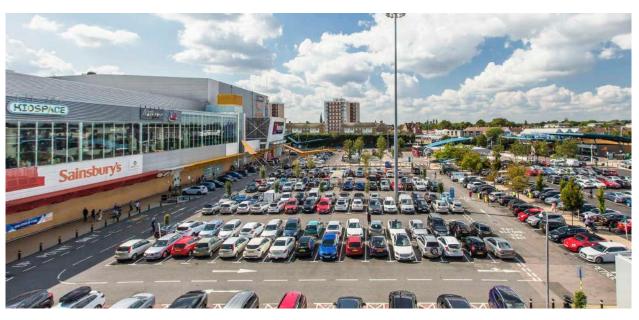

#### **Car parking spaces**

1,750

#### **Retailers Include**

The Range, Sainsbury's, Cosmo, Nuffield Health, PureGym, Smyths Toys, TGI Fridays, Hobbycraft, Poundland, McDonald's, Nando's, Pizza Express, Vue, Zizzi, Namco, Kidspace, Metro Bank, Taco Bell, Patisserie Valerie, Costa, Starbucks, TK Maxx and HomeSense