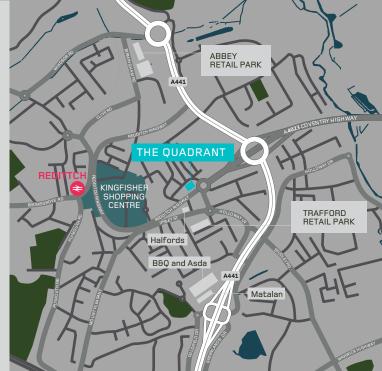

#### LOCATION

Redditch is a market town in Worcestershire, approximately 15 miles south of Birmingham city centre. The Quadrant is situated in a prominent position along Redditch Ringway, a busy arterial route with an annual average daily flow of 24,729 vehicles. Redditch has great road links to the M5 and M42 via the A448 and A441. The scheme is opposite Washford Mills and Trafford Retail Park and situated on the edge of the town centre.