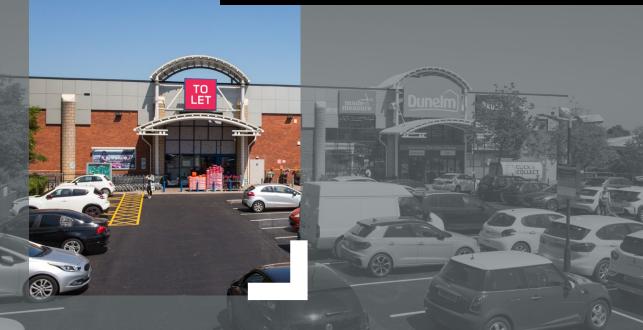

### DESCRIPTION

The Quadrant is a two unit scheme that extends to approx. 32,766 sq ft with 142 car parking spaces. Dunelm currently occupy c.20,143 sq ft and the remaining 12,623 sq ft is available to let.

#### LOCATION

Redditch is a market town in Worcestershire, approximately 15 miles south of Birmingham city centre. The Quadrant is situated in a prominent position along Redditch Ringway, a busy arterial route with an annual average daily flow of 24,729 vehicles. Redditch has great road links to the M5 and M42 via the A448 and A441. The scheme is opposite Washford Mills and Trafford Retail Park and situated on the edge of the town centre.