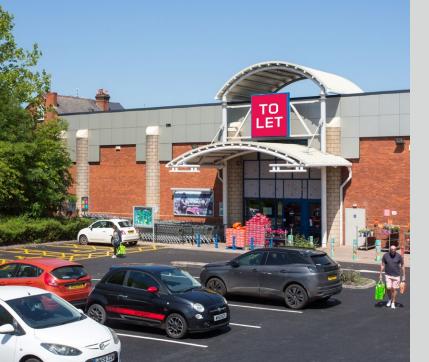

### DESCRIPTION

The Quadrant is a two unit scheme that extends to approx. 32,766 sq ft with 142 car parking spaces. Dunelm currently occupy c.20,143 sq ft and the remaining 12,623 sq ft is available to let.