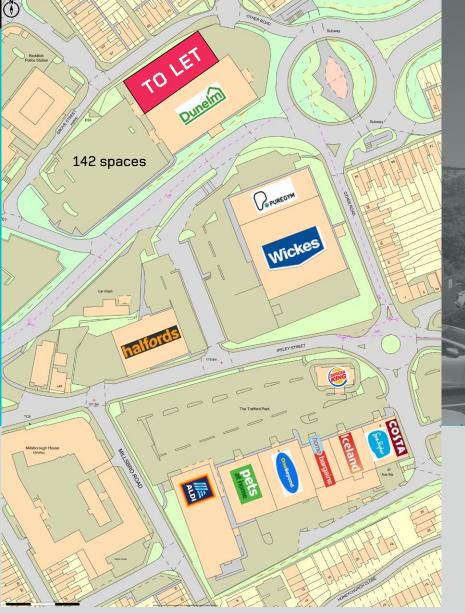

### DESCRIPTION

The Quadrant is a two unit scheme that extends to approx. 32,766 sq ft with 142 car parking spaces. Dunelm currently occupy c.20,143 sq ft and the remaining 12,623 sq ft is available to let.