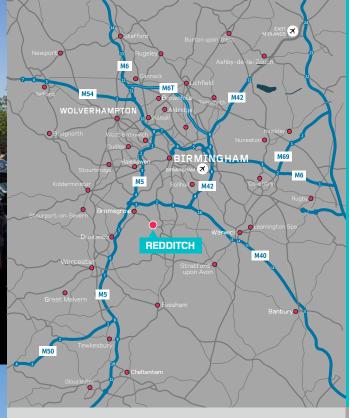

#### LOCATION

Redditch is a market town in Worcestershire, approximately 15 miles south of Birmingham city centre. The Quadrant is situated in a prominent position along Redditch Ringway, a busy arterial route with an annual average daily flow of 24,729 vehicles. Redditch has great road links to the M5 and M42 via the A448 and A441. The scheme is opposite Washford Mills and Trafford Retail Park and situated on the edge of the town centre.