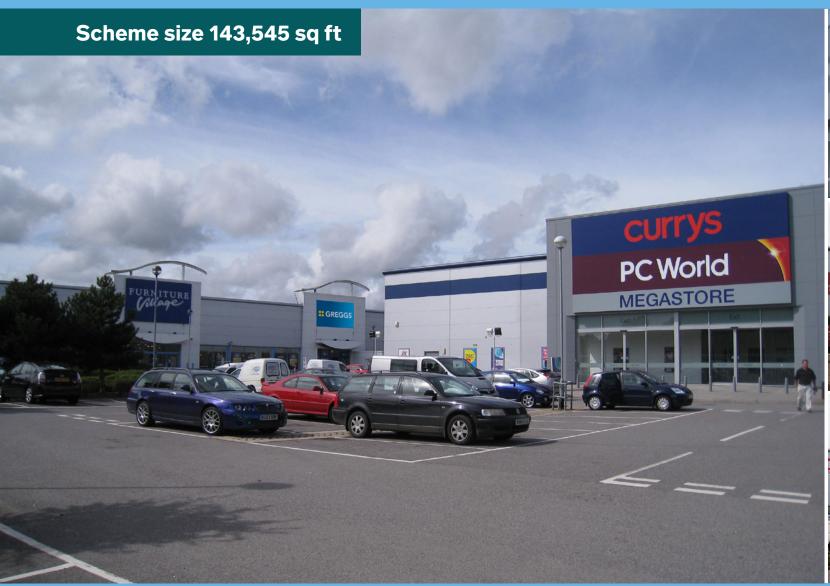

#### **Scheme Size**

143,545 sq ft

#### **Existing Occupiers**

Currys, DFS, Furniture Village, Tapi, Carpetright, Sofology, Pets at Home, McDonald's, KFC

#### Location

Located on Broadstone Way (A439) opposite Wessex Gate East Retail Park