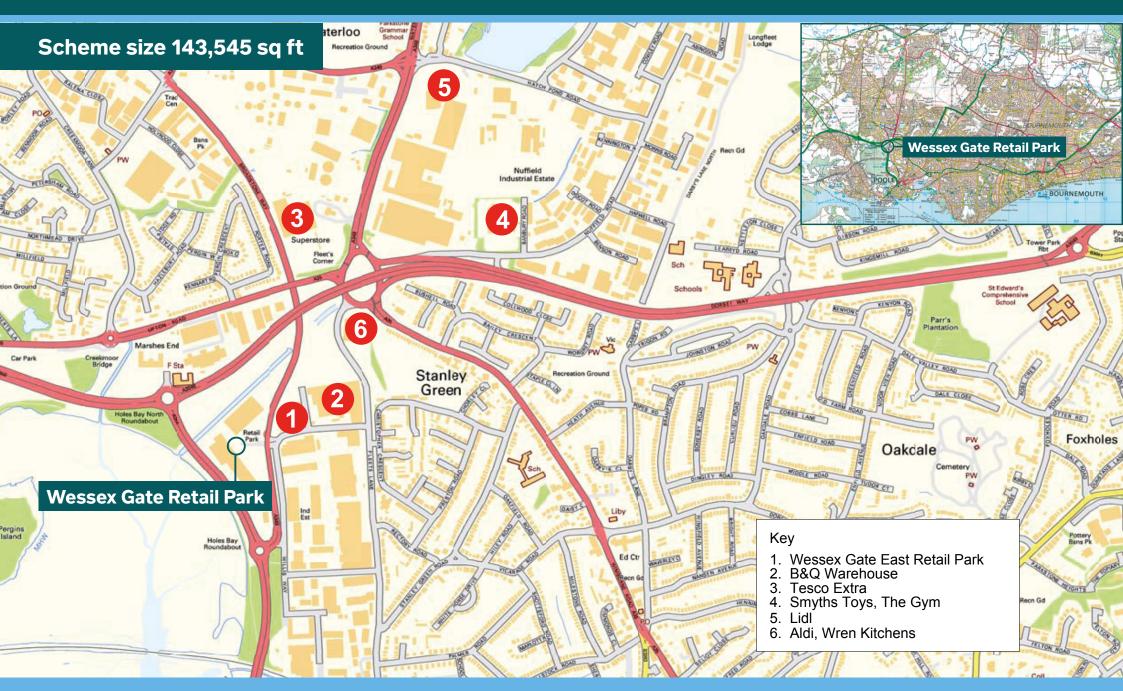

#### Location

Located on Broadstone Way (A439) opposite Wessex Gate East Retail Park

#### **Scheme Size**

143,545 sq ft