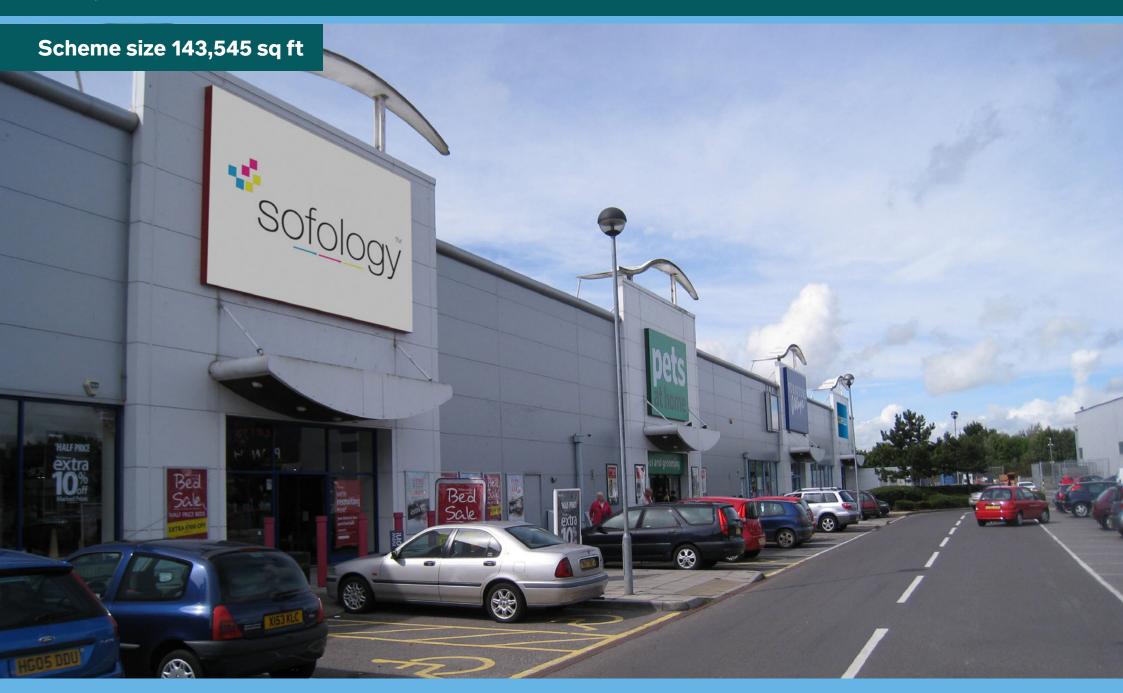

#### Location

Located on Broadstone Way (A439) opposite Wessex Gate East Retail Park

#### **Scheme Size**

143,545 sq ft

#### **Existing Occupiers**

Currys, DFS, Furniture Village, Tapi, Carpetright, Sofology, Pets at Home, McDonald's, KFC