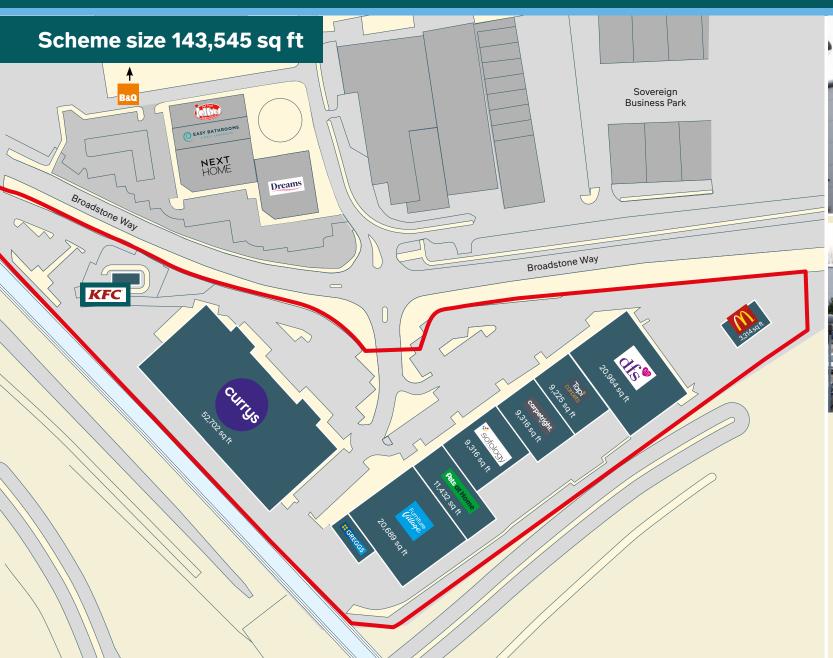

M&G
Real Estate

HARVEY SPACK FIELD

| Unit | Retailer          | Size         |
|------|-------------------|--------------|
| 1    | DFS               | 20,964 sq ft |
| 2    | Tapi              | 9,225 sq ft  |
| 3    | Carpetright       | 9,316 sq ft  |
| 4    | Sofology          | 11,432 sq ft |
| 5    | Pets at Home      | 10,280 sq ft |
| 6    | Furniture Village | 20,689 sq ft |
| 7    | Greggs            | 3,071 sq ft  |
| 8-9  | Currys            | 52,702 sq ft |
| 10   | McDonald's        | 3,314 sq ft  |
| 11   | KFC               | 2,552 sq ft  |

#### **Scheme Size**

143,545 sq ft

#### **Existing Occupiers**

Currys, DFS, Furniture Village, Tapi, Carpetright, Sofology, Pets at Home, McDonald's, KFC