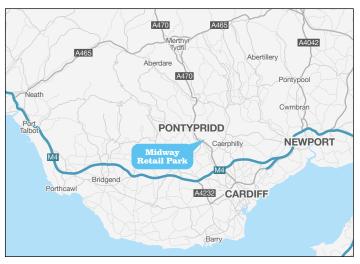

# **Description**

Located approximately 4 miles south east of Pontypridd town centre, accessed off the A470, adjacent to Tesco.