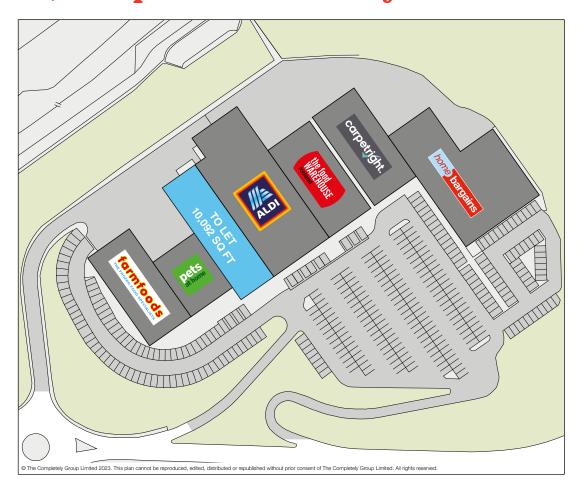

## **Existing Tenants**

Existing tenants include Farmfoods, Pets at Home, Aldi, The Food Warehouse, Carpetright and Home Bargains.

# **Availability**

10,092 sq ft (938 sq m).