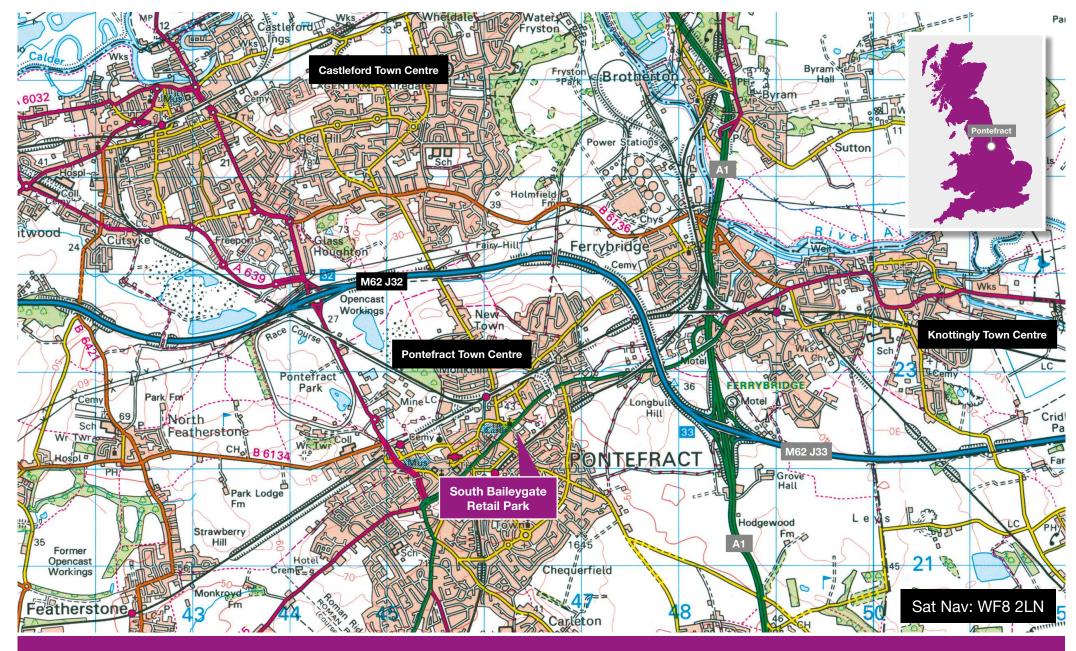

## **Pontefract ·** South Baileygate Retail Park

This map is published for identification purposes only. Accuracy cannot be guaranteed and it is expressly excluded from any contract.

South Baileygate RP • Pontefract • February 16 • Ref: 11079.002

Sat Nav: WF8 2LN