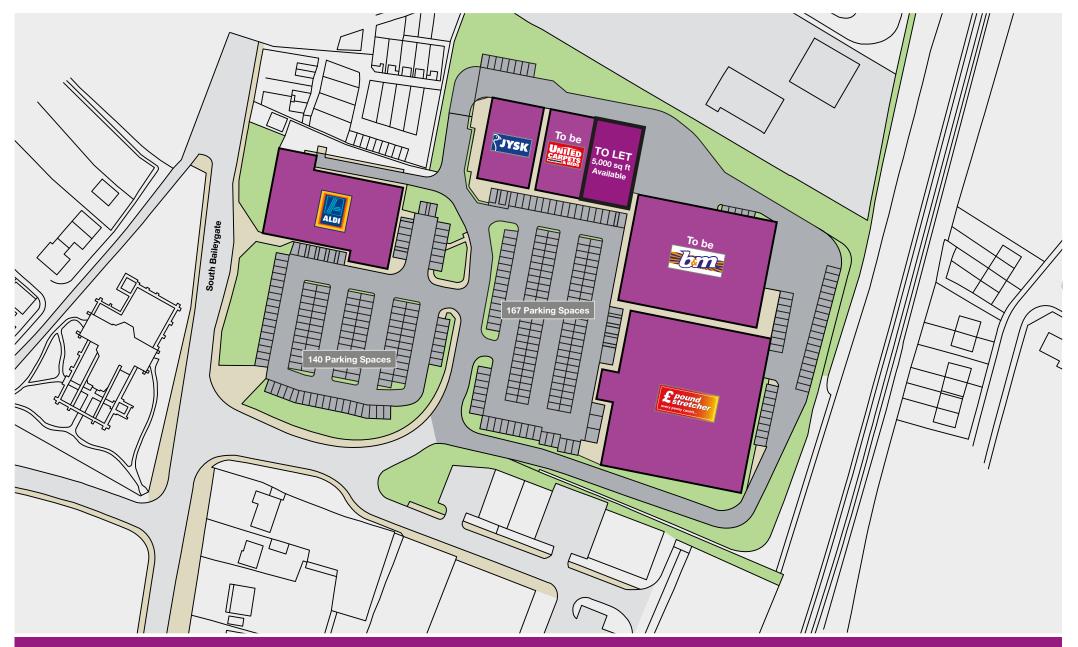

### **Pontefract ·** South Baileygate Retail Park

This plan is published for identification purposes only. Accuracy cannot be guaranteed and it is expressly excluded from any contract.

#### Sat Nav: WF8 2LN

| Unit 1  | E stretcher<br>www.yawa.com | 30,010 sq ft |
|---------|-----------------------------|--------------|
| Unit 2  | To be 📶                     | 20,000 sq ft |
| Unit 3A | VACANT                      | 5,000 sq ft  |
| Unit 3B | UNITED<br>CARPETS           | 5,000 sq ft  |
| Unit 4  | То be <mark>Слузк</mark>    | 6,000 sq ft  |
| Unit A  |                             | 20,000 sq ft |