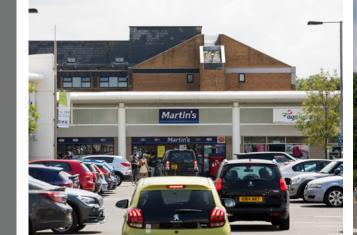

# Bretton Centre · PE3 8DN ETERBOROUGH

Bretton Centre

CORAL

HE CRESSET

The scheme benefits from good frontage onto Bretton Way as well as frontage on to Flaxland Road where a regular bus service operates, providing access to the scheme.

There are a lack of competing schemes within the immediate vicinity of the Centre and it is sandwiched in between an Iceland and ALDI, in addition to the c. 67,000 sq ft Sainsbury's food store anchor.

#### **DESCRIPTION**

The Bretton Centre comprises approximately 173,000 sq ft of predominantly retail warehouse accommodation, built to an institutional specification. The scheme is anchored by a c. 67,000 sq ft food store which helps to drive excellent levels of footfall. The Centre is well laid out comprising of two inward facing terraces. The Cresset Centre linking onto the scheme and with its offering of local amenities, gives the park another reason for shoppers and the wider community to visit.