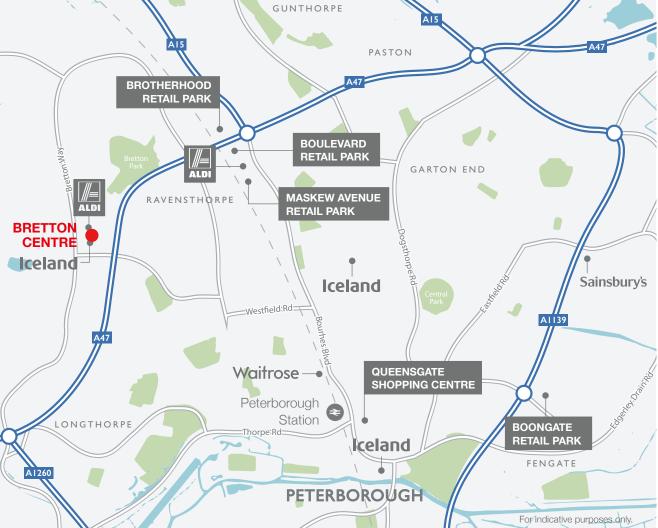

## **LOCATION**

Peterborough is the largest city in Cambridgeshire with a population of more than 200,000.

The Bretton Centre is located on the north western side of Peterborough, approximately 2 miles from the City Centre. It can be accessed via Junction 16 on the A47 or via the A1620 which links on to Bretton Way.

The scheme benefits from good frontage onto Bretton Way as well as frontage on to Flaxland Road where a regular bus service operates, providing access to the scheme.

There are a lack of competing schemes within the immediate vicinity of the Centre and it is sandwiched in between an Iceland and ALDI, in addition to the c. 67,000 sq ft Sainsbury's food store anchor.