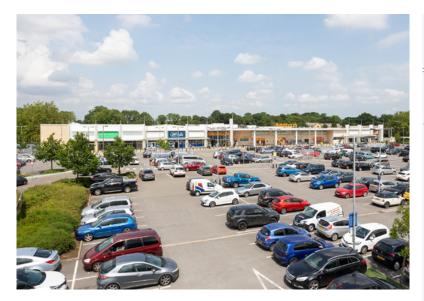

The scheme is very popular with shoppers, but also links on to the popular Cresset Centre, encompassing a number of local amenities such as a Pre-School, Church and Performing Arts Centre.

There are 844 car parking spaces providing a ratio of 1:205.

#### **DESCRIPTION**

The Bretton Centre comprises approximately 173,000 sq ft of predominantly retail warehouse accommodation, built to an institutional specification. The scheme is anchored by a c. 67,000 sq ft food store which helps to drive excellent levels of footfall. The Centre is well laid out comprising of two inward facing terraces. The Cresset Centre linking onto the scheme and with its offering of local amenities, gives the park another reason for shoppers and the wider community to visit.