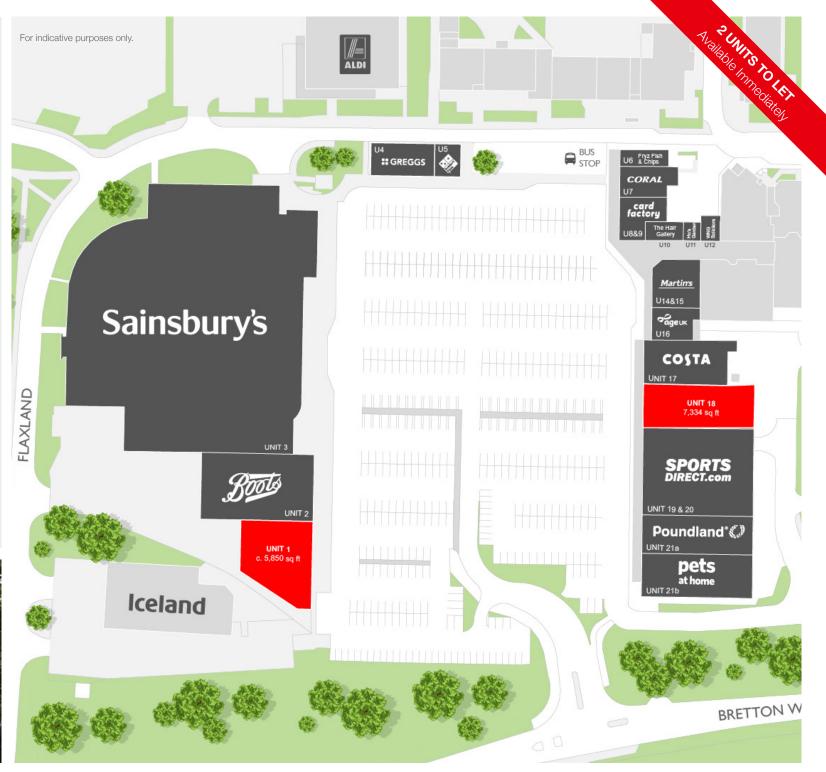

The scheme benefits from good frontage onto Bretton Way as well as frontage on to Flaxland Road where a regular bus service operates, providing access to the scheme.

There are a lack of competing schemes within the immediate vicinity of the Centre and it is sandwiched in between an Iceland and ALDI, in addition to the c. 67,000 sq ft Sainsbury's food store anchor.

### **OPPORTUNITIES**

RETAIL

UNITS TO LET

There are 2 Units to let, all available immediately. Please contact Curson Sowerby Partners for further details.

#### **DESCRIPTION**

The Bretton Centre comprises approximately 173,000 sq ft of predominantly retail warehouse accommodation, built to an institutional specification. The scheme is anchored by a c. 67,000 sq ft food store which helps to drive excellent levels of footfall. The Centre is well laid out comprising of two inward facing terraces. The Cresset Centre linking onto the scheme and with its offering of local amenities, gives the park another reason for shoppers and the wider community to visit.

## **EXISTING TENANTS**

The line-up includes **Pets at Home**, **Poundland**, **Sports Direct**, **Costa Coffee**, **Dominos**, **Sainsburys**, **Greggs** and **Boots**.

**EPC** Available on request.