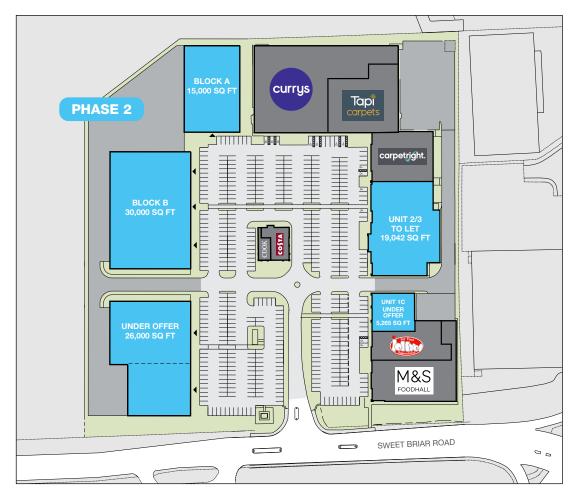

#### Size

93,335 sq ft (8,671 sq m) + 71,000 sq ft (6,596 sq m) extension

## **Car Parking**

657 customer spaces.

# **Planning**

The planning consent allows for a mix of unrestricted open A1 and bulky goods retailers, in addition to A3 operators (extension is subject to planning).

For further information please contact: