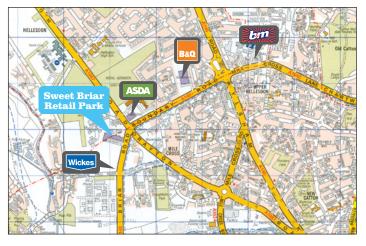

### Location

Sweet Briar Retail Park is situated on the A140 Sweet Briar Road, which is north-west section of the Norwich Ring Road. The scheme is located approximately three miles north west of Norwich city centre.