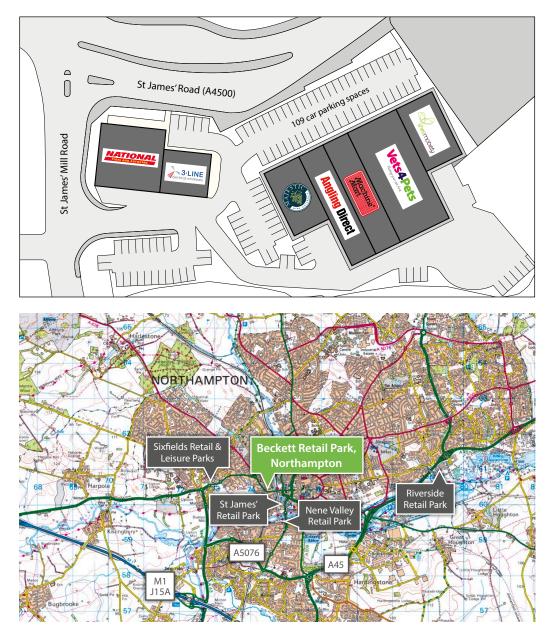

#### Description

Beckett Retail Park fronts the busy A4500 St James Road. It is extremely visible and accessible with c. 109 dedicated car parking spaces on site. The scheme comprises a good mix of operators and is therefore suitable for a wide range of uses. Nearby occupiers include Iceland, Halfords Autocentre, BP, ALDI and Matalan.

#### SatNav

Postcode for navigation purposes: NN5 5HU.