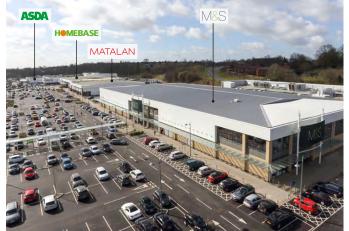

## WOLSTANTON RETAIL PARK | NEWCASTLE-UNDER-LYME, ST5 0AP

- Anchored by a 140,000 sq ft M&S General Merchandise store and 93,000 sq ft Asda.
- Other tenants include Matalan, Homebase and Starbucks.
- Opportunity to build c22,000 sq ft of retail unit(s) between M&S and Matalan, subject to planning.
- A parking ratio of 1:245 sq ft (807 parking spaces) upon completion of new unit(s).