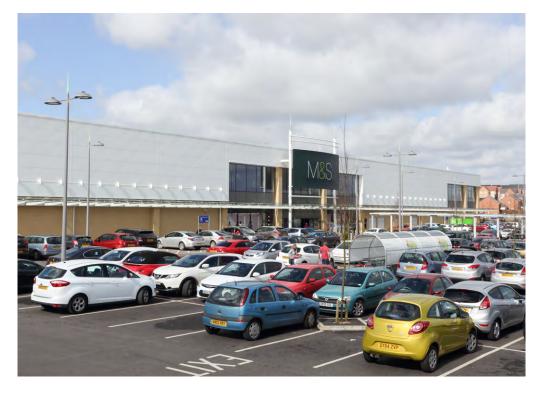

## WOLSTANTON RETAIL PARK | NEWCASTLE-UNDER-LYME, ST5 0AP

- Anchored by a 140,000 sq ft M&S General Merchandise store and 93,000 sq ft Asda.
- Other tenants include Matalan, Homebase and Starbucks.
- Opportunity to build c22,000 sq ft of retail unit(s) between M&S and Matalan, subject to planning.
- A parking ratio of 1:245 sq ft (807 parking spaces) upon completion of new unit(s).