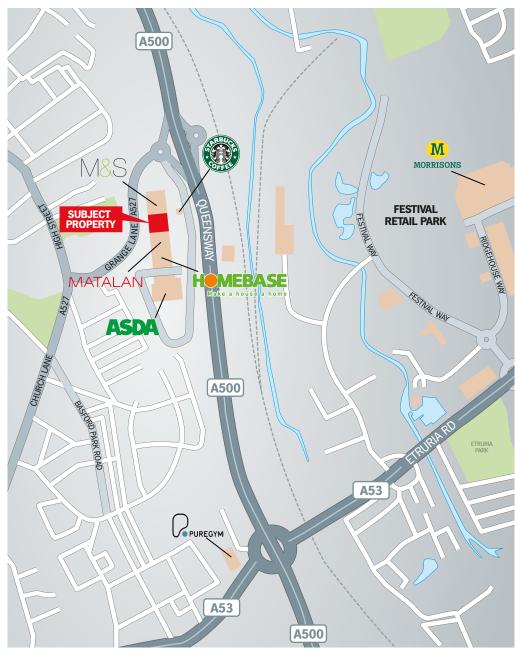

## WOLSTANTON RETAIL PARK | NEWCASTLE-UNDER-LYME, ST5 0AP

- Anchored by a 140,000 sq ft M&S General Merchandise store and 93,000 sq ft Asda.
- Other tenants include Matalan, Homebase and Starbucks.
- Opportunity to build c22,000 sq ft of retail unit(s) between M&S and Matalan, subject to planning.
- A parking ratio of 1:245 sq ft (807 parking spaces) upon completion of new unit(s).