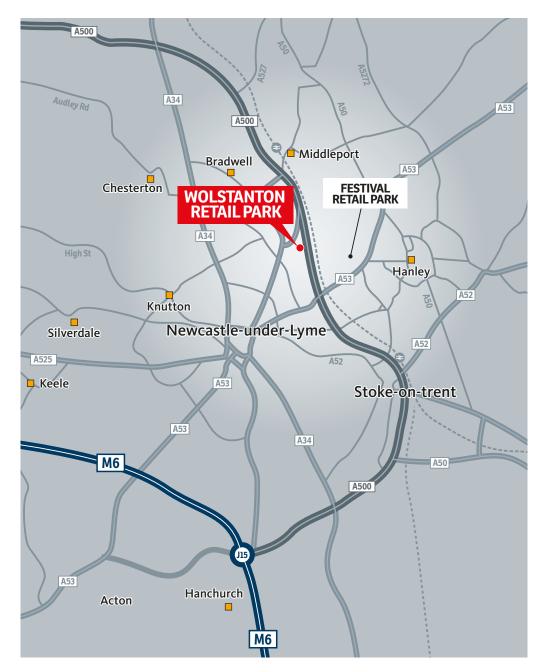

NEWCASTLE-UNDER-LYME | ST5 0AP

## WOLSTANTON RETAIL PARK | NEWCASTLE-UNDER-LYME, ST5 0AP

- Anchored by a 140,000 sq ft M&S General Merchandise store and 93,000 sq ft Asda.
- Other tenants include Matalan, Homebase and Starbucks.
- Opportunity to build c22,000 sq ft of retail unit(s) between M&S and Matalan, subject to planning.
- A parking ratio of 1:245 sq ft (807 parking spaces) upon completion of new unit(s).