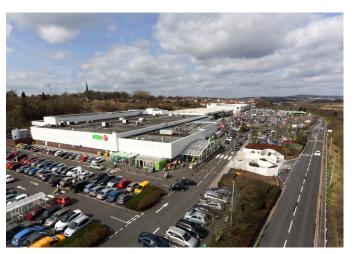

## WOLSTANTON RETAIL PARK | NEWCASTLE-UNDER-LYME, ST5 0AP

- Anchored by a 140,000 sq ft M&S General Merchandise store and 93,000 sq ft Asda.
- Other tenants include Matalan, Homebase and Starbucks.
- Opportunity to build c22,000 sq ft of retail unit(s) between M&S and Matalan, subject to planning.
- A parking ratio of 1:245 sq ft (807 parking spaces) upon completion of new unit(s).