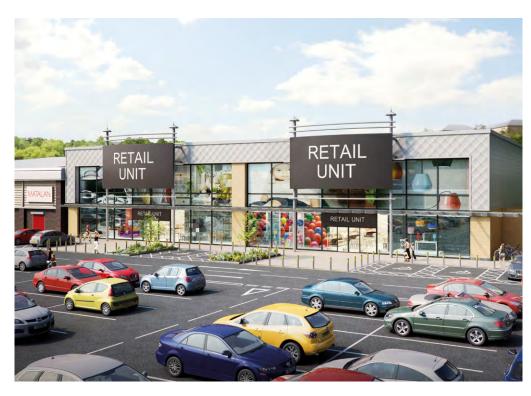

## WOLSTANTON RETAIL PARK | NEWCASTLE-UNDER-LYME, ST5 0AP

- Anchored by a 140,000 sq ft M&S General Merchandise store and 93,000 sq ft Asda.
- Other tenants include Matalan, Homebase and Starbucks.
- Opportunity to build c22,000 sq ft of retail unit(s) between M&S and Matalan, subject to planning.
- A parking ratio of 1:245 sq ft (807 parking spaces) upon completion of new unit(s).