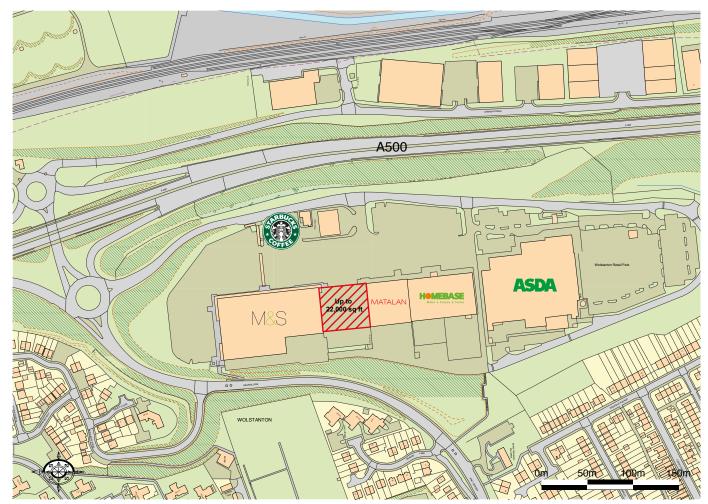

## WOLSTANTON RETAIL PARK | NEWCASTLE-UNDER-LYME, ST5 0AP

- Anchored by a 140,000 sq ft M&S General Merchandise store and 93,000 sq ft Asda.
- Other tenants include Matalan, Homebase and Starbucks.
- Opportunity to build c22,000 sq ft of retail unit(s) between M&S and Matalan, subject to planning.
- A parking ratio of 1:245 sq ft (807 parking spaces) upon completion of new unit(s).