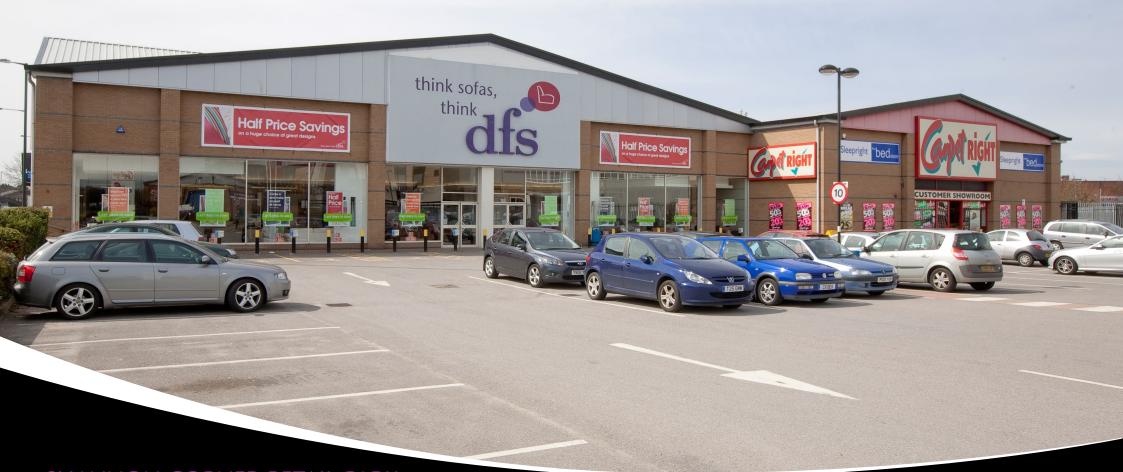

## DESCRIPTION

The scheme is situated within the principal retail warehousing pitch in New Malden where nearby occupiers include Tesco Extra, Currys/ PC World, B&Q Extra, Halfords, Paul Simon and Pets at Home.