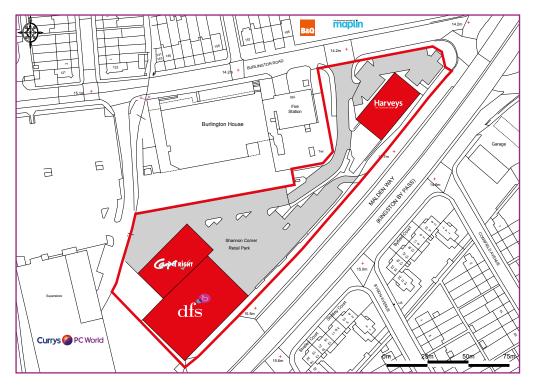

## DESCRIPTION

The scheme is situated within the principal retail warehousing pitch in New Malden where nearby occupiers include Tesco Extra, Currys/ PC World, B&Q Extra, Halfords, Paul Simon and Pets at Home.

#### **AVAILABILITY**

Units of approximately 7,500 - 10,000 sq ft potentially available via asset management.

TERMS New 15 year FRI lease(s).

PLANNING Open A1 (non food).