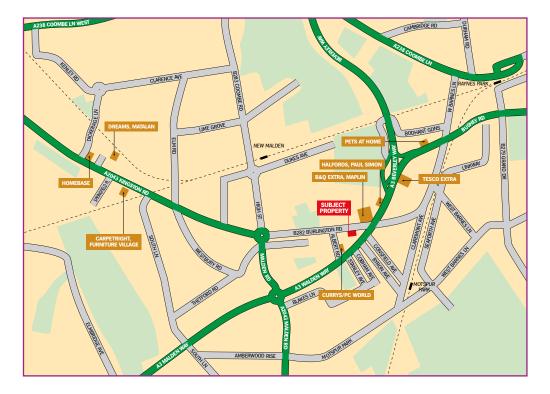

## LOCATION

New Malden is located approximately 8 miles south-west of London and 2 miles east of Kingston-upon-Thames. The subject scheme is extremely prominent, fronting the A3 arterial route, which is the principal road from South London to Guildford and Portsmouth.

## DESCRIPTION

The scheme is situated within the principal retail warehousing pitch in New Malden where nearby occupiers include Tesco Extra, Currys/ PC World, B&Q Extra, Halfords, Paul Simon and Pets at Home.