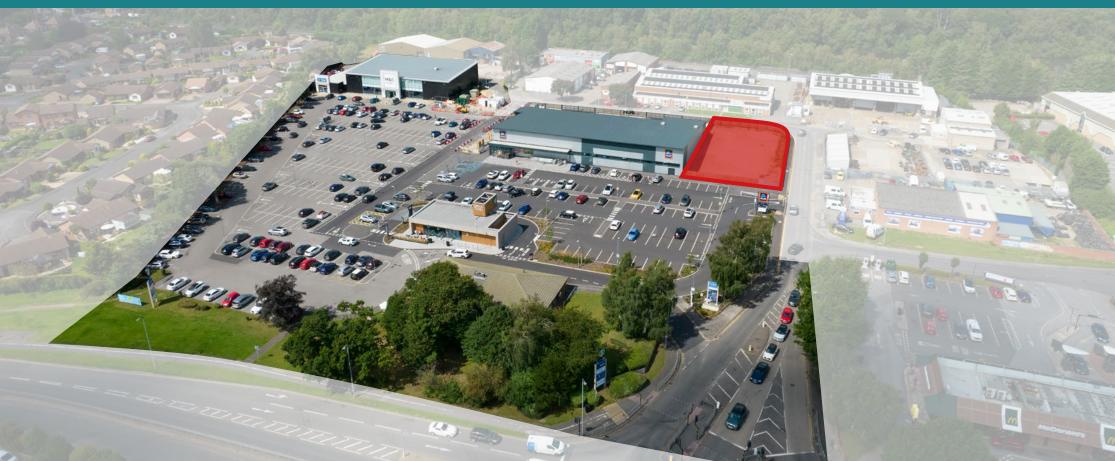

### situation

The Moorland Centre is prominently situated fronting Tritton Road, the main arterial route running north to south through Lincoln. Current tenants include Aldi, M&S, Co-op Travel, Starbucks, Elite Fish & Chips. Nearby occupiers also include Sainsburys, Food Warehouse, Matalan and McDonalds.

### description

The Moorland Centre is a five-unit scheme that extends to approximately 37,000 sq ft. There is planning permission to build an additional retail space of approximately 9,000 sq ft unit. The landlord is willing to consider varied size options.

### availability

Up to 9,000 sq ft