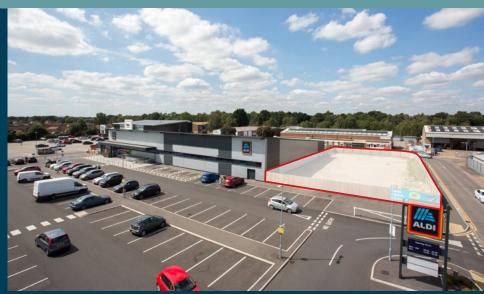

### situation

The Moorland Centre is prominently situated fronting Tritton Road, the main arterial route running north to south through Lincoln. Current tenants include Aldi, M&S, Co-op Travel, Starbucks, Elite Fish & Chips. Nearby occupiers also include Sainsburys, Food Warehouse, Matalan and McDonalds.

### description

The Moorland Centre is a five-unit scheme that extends to approximately 37,000 sq ft. There is planning permission to build an additional retail space of approximately 9,000 sq ft unit. The landlord is willing to consider varied size options.

### availability

Up to 9,000 sq ft