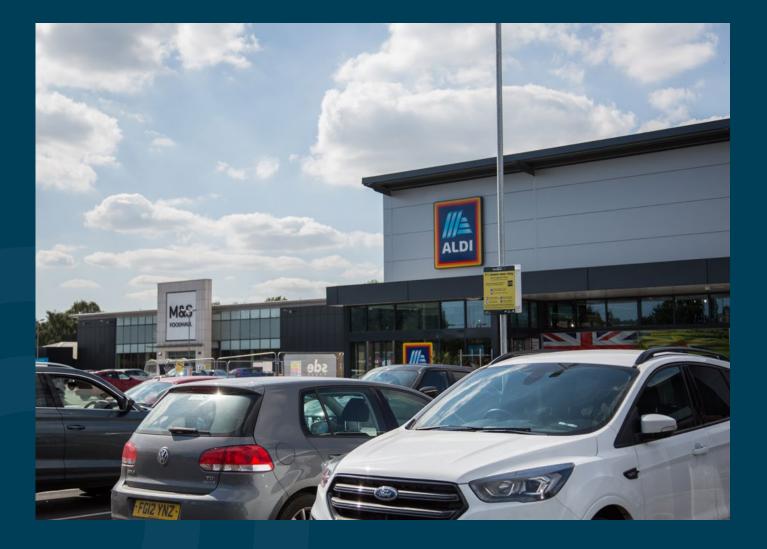

### situation

The Moorland Centre is prominently situated fronting Tritton Road, the main arterial route running north to south through Lincoln. Current tenants include Aldi, M&S, Co-op Travel, Starbucks, Elite Fish & Chips. Nearby occupiers also include Sainsburys, Food Warehouse, Matalan and McDonalds.

### description

The Moorland Centre is a five-unit scheme that extends to approximately 37,000 sq ft. There is planning permission to build an additional retail space of approximately 9,000 sq ft unit. The landlord is willing to consider varied size options.