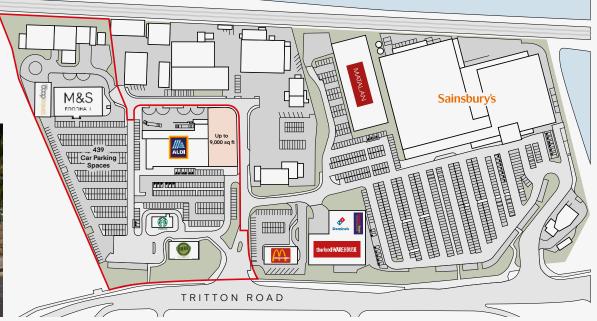

### situation

The Moorland Centre is prominently situated fronting Tritton Road, the main arterial route running north to south through Lincoln. Current tenants include Aldi, M&S, Co-op Travel, Starbucks, Elite Fish & Chips. Nearby occupiers also include Sainsburys, Food Warehouse, Matalan and McDonalds.

### description

The Moorland Centre is a five-unit scheme that extends to approximately 37,000 sq ft. There is planning permission to build an additional retail space of approximately 9,000 sq ft unit. The landlord is willing to consider varied size options.